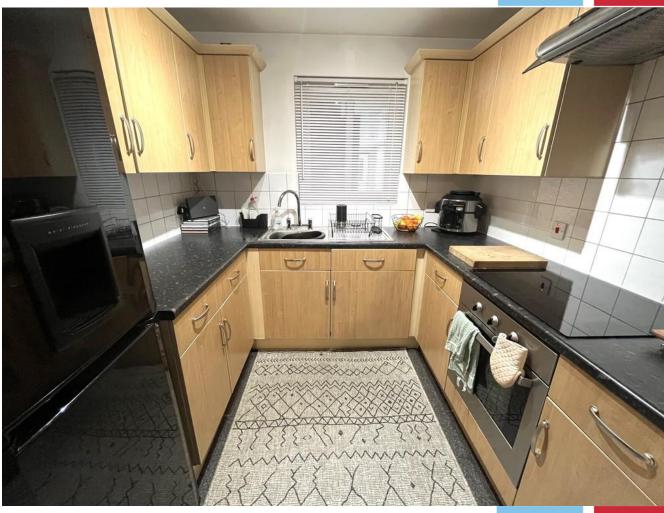

## **The Property**

A security gate with wall mounted entry phone system leads to stairs and the first floor. A personal front entrance door then leads into the hallway with ample storage. From here a door leads in to the approximately 18ft lounge/dining room with a Juliet balcony and the room opens into a modern fitted kitchen.