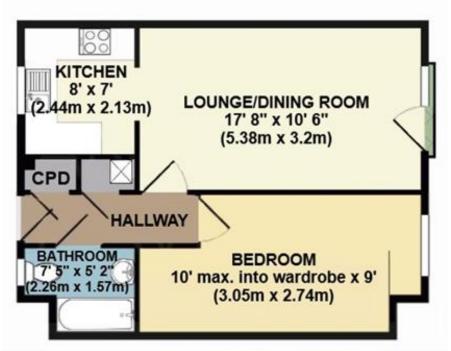

# Greenfield Mews, 7 Darbys Lane, Poole BH15 3ER

Nicely positioned in the heart of Oakdale lies this low rise modern purpose built first floor apartment. There is well-proportioned accommodation on offer to include a generous size double bedroom and approx.. 18ft lounge/dining room with a Juliet balcony. There is allocated off road parking and the development is next to Oakdale Park with local amenities and excellent bus services close by.

## **The Property**

A security gate with wall mounted entry phone system leads to stairs and the first floor. A personal front entrance door then leads into the hallway with ample storage. From here a door leads in to the approximately 18ft lounge/dining room with a Juliet balcony and the room opens into a modern fitted kitchen.

There is a generous size double bedroom with a fitted wardrobe and the bathroom completes the accommodation.

Located outside there is an allocated off road parking space plus a bike store, and the development is on the doorstep of Oakdale Park, local amenities and excellent bus services.