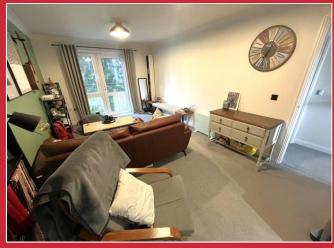

## **The Property**

A security gate with wall mounted entry phone system leads to stairs and the first floor. A personal front entrance door then leads into the hallway with ample storage. From here a door leads in to the approximately 18ft lounge/dining room with a Juliet balcony and the room opens into a modern fitted kitchen.