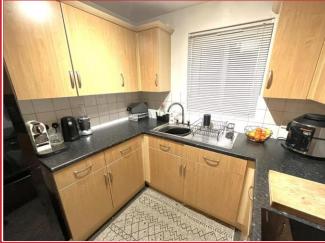

## **The Property**

A security gate with wall mounted entry phone system leads to stairs and the first floor. A personal front entrance door then leads into the hallway with ample storage. From here a door leads in to the approximately 18ft lounge/dining room with a Juliet balcony and the room opens into a modern fitted kitchen.