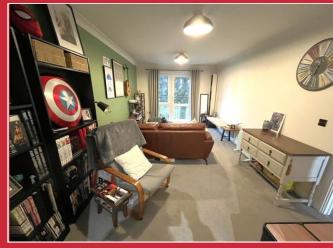

## **The Property**

A security gate with wall mounted entry phone system leads to stairs and the first floor. A personal front entrance door then leads into the hallway with ample storage. From here a door leads in to the approximately 18ft lounge/dining room with a Juliet balcony and the room opens into a modern fitted kitchen.