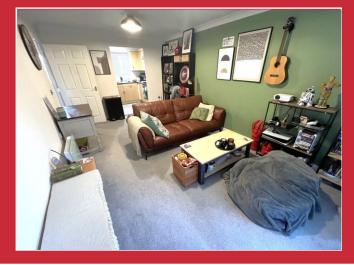

## **The Property**

A security gate with wall mounted entry phone system leads to stairs and the first floor. A personal front entrance door then leads into the hallway with ample storage. From here a door leads in to the approximately 18ft lounge/dining room with a Juliet balcony and the room opens into a modern fitted kitchen.