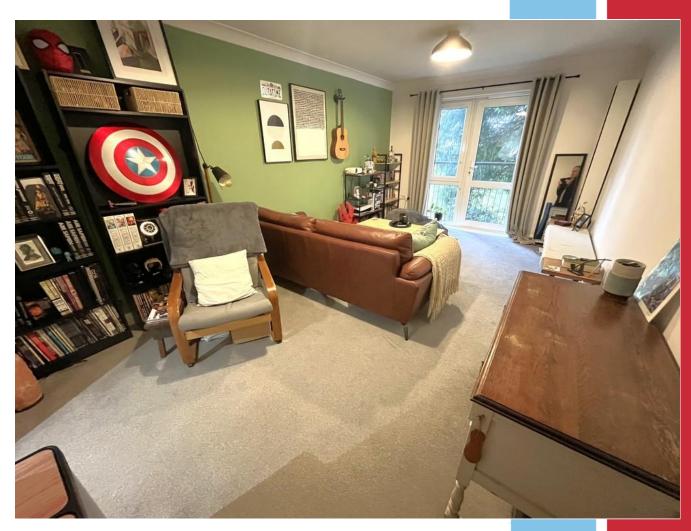

## **The Property**

A security gate with wall mounted entry phone system leads to stairs and the first floor. A personal front entrance door then leads into the hallway with ample storage. From here a door leads in to the approximately 18ft lounge/dining room with a Juliet balcony and the room opens into a modern fitted kitchen.