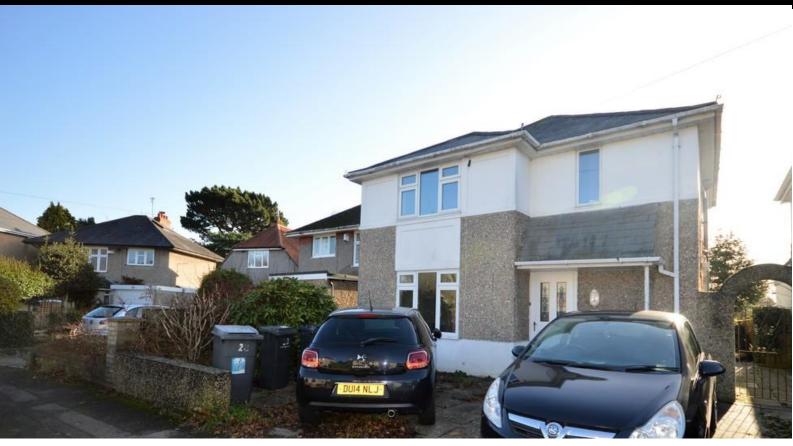

## **Description:**

WINTON: A VERY WELL PRESENTED 5 double bedroom student house, offered FULLY FURNISHED. The property benefits from A LARGE CONSERVATORY LOUNGE, gas central heated, UPVC double glazed & OFF ROAD PARKING FOR 2 CARS. Modern kitchen with electric cooker, fridge/freezer, washing machine & TUMBE DRYER. Downstairs cloakroom. SHOWER ROOM with mixer shower cubic le, wash hand basin & WC. PRIVATE REAR PATIO GARDEN (maintained by the Landlord). 11 month tenancy FULLY MANAGED Council Tax Band D