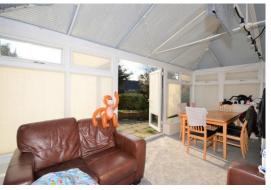

## **Features:**

5 DOUBLE BEDROOMS

**FURNISHED** 

LARGE CONSERVATORY LOUNGE

PRIVATE PATIO GARDEN

OFF ROAD PARKING FOR 2 CARS

MODERN

## **Description:**

WINTON: A VERY WELL PRESENTED 5 double bedroom student house, offered FULLY FURNISHED. The property benefits from A LARGE CONSERVATORY LOUNGE, gas central heated, UPVC double glazed & OFF ROAD PARKING FOR 2 CARS. Modern kitchen with electric cooker, fridge/freezer, washing machine & TUMBE DRYER. Downstairs cloakroom. SHOWER ROOM with mixer shower cubic le, wash hand basin & WC. PRIVATE REAR PATIO GARDEN (maintained by the Landlord). 11 month tenancy FULLY MANAGED Council Tax Band D