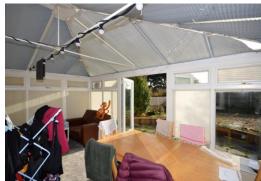

## **Features:**

5 DOUBLE BEDROOMS

**FURNISHED** 

LARGE CONSERVATORY LOUNGE

PRIVATE PATIO GARDEN

OFF ROAD PARKING FOR 2 CARS

MODERN

## **Description:**

WINTON: A VERY WELL PRESENTED 5 double bedroom student house, offered FULLY FURNISHED. The property benefits from A LARGE CONSERVATORY LOUNGE, gas central heated, UPVC double glazed & OFF ROAD PARKING FOR 2 CARS. Modern kitchen with electric cooker, fridge/freezer, washing machine & TUMBE DRYER. Downstairs cloakroom. SHOWER ROOM with mixer shower cubic le, wash hand basin & WC. PRIVATE REAR PATIO GARDEN (maintained by the Landlord). 11 month tenancy FULLY MANAGED Council Tax Band D