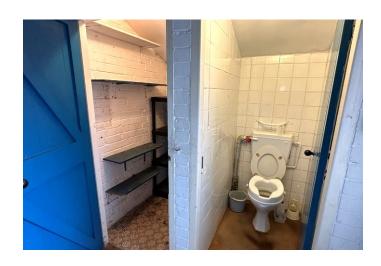

**REAR LOBBY** with door to rear garden, WC and walk-in store cupboard off.

**FIRST FLOOR LANDING** with window to rear and hatch to roof space.

**BEDROOM ONE** 14'1" x 9'4" (4.30 m x 2.84 m) plus door recess with window to front.