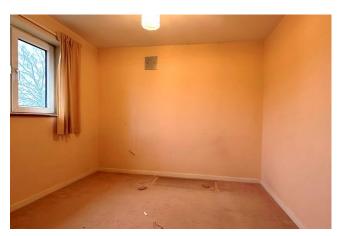

**REAR LOBBY** with door to rear garden, WC and walk-in store cupboard off.

**FIRST FLOOR LANDING** with window to rear and hatch to roof space.

**BEDROOM ONE** 14'1" x 9'4" (4.30 m x 2.84 m) plus door recess with window to front.

**BEDROOM TWO** 10'11" x 10'0" (3.33 m x 3.04 m) with window to front.

**BEDROOM THREE** 9'8" x 9'7" (2.95 m x 2.92 m) with window to rear overlooking garden.

**BATHROOM** with window to rear. Comprising panel enclosed bath and adjacent wash hand basin. Tiled surrounds and linen cupboard with hot water cylinder.