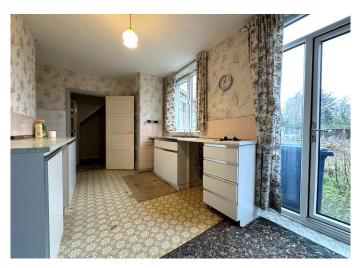

**KITCHEN/DINING ROOM** 17'5" x 8'1" (5.31 m x 2.46 m) with window and door to garden. Base unit with drawers and inset stainless steel sink unit, additional base level cupboards, shelved pantry style cupboard.