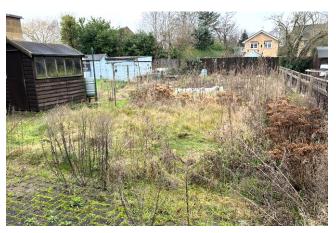

To the rear of the property is a good sized garden consisting of block paved patio and being partially enclosed by timber panel fencing.

**Tenure** The property is Freehold

Council Tax Band C EPC To Follow