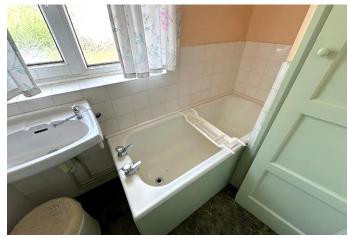

**BEDROOM TWO** 10'11" x 10'0" (3.33 m x 3.04 m) with window to front.

**BEDROOM THREE** 9'8" x 9'7" (2.95 m x 2.92 m) with window to rear overlooking garden.

**BATHROOM** with window to rear. Comprising panel enclosed bath and adjacent wash hand basin. Tiled surrounds and linen cupboard with hot water cylinder.