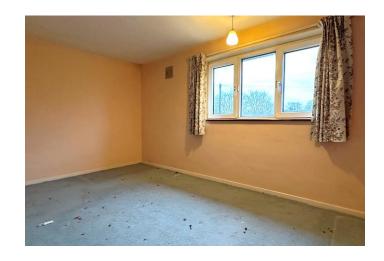

**REAR LOBBY** with door to rear garden, WC and walk-in store cupboard off.

**FIRST FLOOR LANDING** with window to rear and hatch to roof space.

**BEDROOM ONE** 14'1" x 9'4" (4.30 m x 2.84 m) plus door recess with window to front.

**BEDROOM TWO** 10'11" x 10'0" (3.33 m x 3.04 m) with window to front.

**BEDROOM THREE** 9'8" x 9'7" (2.95 m x 2.92 m) with window to rear overlooking garden.

**BATHROOM** with window to rear. Comprising panel enclosed bath and adjacent wash hand basin. Tiled surrounds and linen cupboard with hot water cylinder.