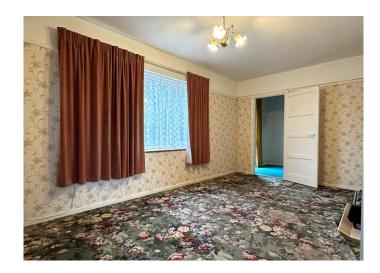

**REAR LOBBY** with door to rear garden, WC and walk-in store cupboard off.

**FIRST FLOOR LANDING** with window to rear and hatch to roof space.

**BEDROOM ONE** 14'1" x 9'4" (4.30 m x 2.84 m) plus door recess with window to front.

**BEDROOM TWO** 10'11" x 10'0" (3.33 m x 3.04 m) with window to front.

**BEDROOM THREE** 9'8" x 9'7" (2.95 m x 2.92 m) with window to rear overlooking garden.

**BATHROOM** with window to rear. Comprising panel enclosed bath and adjacent wash hand basin. Tiled surrounds and linen cupboard with hot water cylinder.