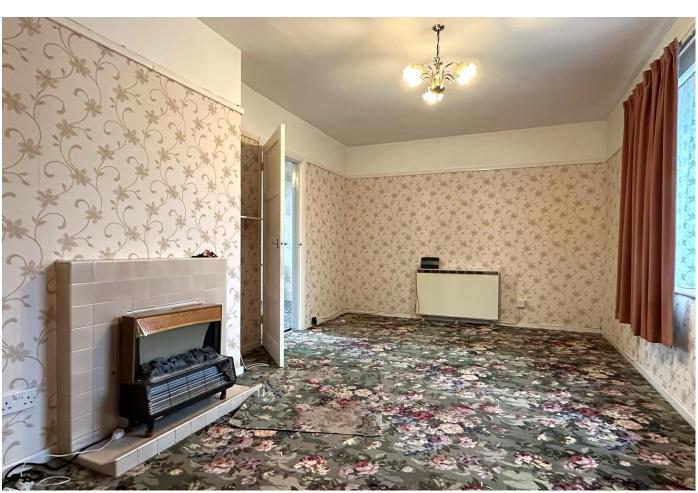

**ENTRANCE HALL** Entrance door with glazed insets, staircase rising to first floor, storage heater (not tested) door to rear lobby, kitchen and sitting room.

**SITTING ROOM** 17'5" x 9'5" (5.31 m x 2.87 m) extending to 3.23m with window to front.