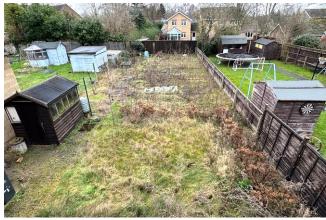

To the rear of the property is a good sized garden consisting of block paved patio and being partially enclosed by timber panel fencing.

**Tenure** The property is Freehold

Council Tax Band C EPC To Follow