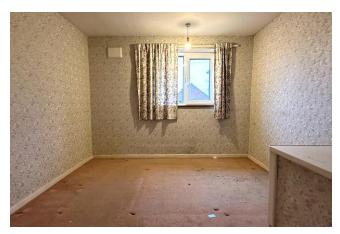

**BEDROOM TWO** 10'11" x 10'0" (3.33 m x 3.04 m) with window to front.

**BEDROOM THREE** 9'8" x 9'7" (2.95 m x 2.92 m) with window to rear overlooking garden.

**BATHROOM** with window to rear. Comprising panel enclosed bath and adjacent wash hand basin. Tiled surrounds and linen cupboard with hot water cylinder.