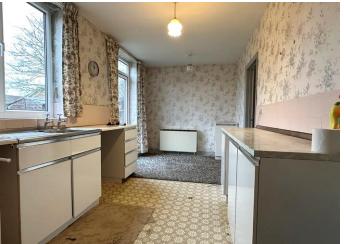

**KITCHEN/DINING ROOM** 17'5" x 8'1" (5.31 m x 2.46 m) with window and door to garden. Base unit with drawers and inset stainless steel sink unit, additional base level cupboards, shelved pantry style cupboard.