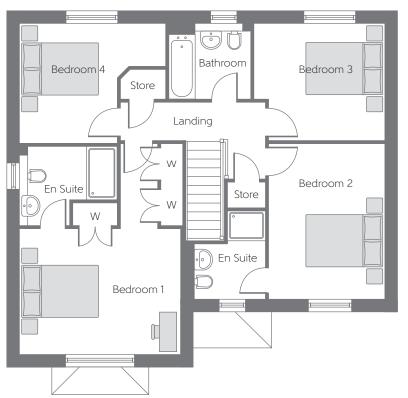

## First Floor

4.236m x 3.310m 13'11" x 10'10" Bedroom 1

(max)

4.085m x 3.060m 13'5" x 10'1" Bedroom 2

3.451m x 3.085m 11'4" x 10'1" Bedroom 3

(max) (max)

3.820m x 3.148m 12'6" x 10'4" Bedroom 4

(max) (max)

## **Ground Floor**

5.250m x 3.160m 17'3" x 10'4" Kitchen/ Breakfast Area

5.426m x 4.236m 17'9" x 13'11" Living Room

(excl. bay)

4.236m x 3.160m 13'11" x 10'4" Dining Room

3.123m x 2.157m 10'3" x 7'1" Study

B Boiler W Built-in Wardrobe

Some items shown in this key may be subject to change, and positions could vary from those indicated on this floorplan. Please refer to Sales Advisor for details of your selected plot. Computer generated image shown overleaf. External finishes, landscaping and configuration may vary from plot to plot. Please refer to Sales Advisor for further details. All dimensions are approximate and should not be used for carpet sizes, appliance spaces, or furniture. Furniture not to scale and all positions are indicative. Wardrobes are shown to suggest position only, and are not included as standard unless otherwise stated. We operate a policy of continuous improvement and individual features such as kitchen and bathroom layouts, doors, windows, garages and elevational treatments may vary from time to time. Consequently these particulars should be treated as general guidance only and do not constitute a contract, part of a contract or a warranty. 05/21 LONGWOOD GRANGE