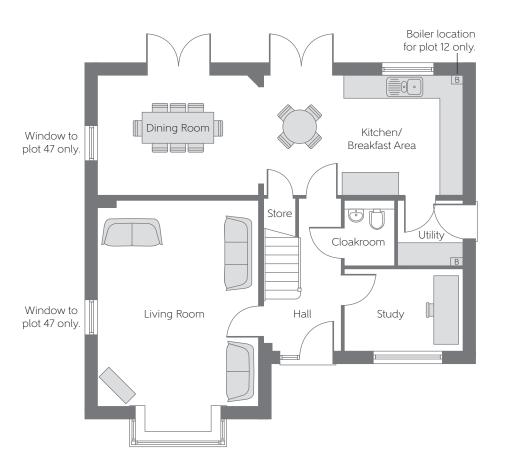

## First Floor

4.236m x 3.310m 13'11" x 10'10" Bedroom 1

(max)

4.085m x 3.060m 13'5" x 10'1" Bedroom 2

3.451m x 3.085m 11'4" x 10'1" Bedroom 3

(max) (max)

3.820m x 3.148m 12'6" x 10'4" Bedroom 4

(max) (max)

## **Ground Floor**

5.250m x 3.160m 17'3" x 10'4" Kitchen/ Breakfast Area

5.426m x 4.236m 17'9" x 13'11" Living Room

(excl. bay)

4.236m x 3.160m 13'11" x 10'4" Dining Room

3.123m x 2.157m 10'3" x 7'1" Study

B Boiler W Built-in Wardrobe

Some items shown in this key may be subject to change, and positions could vary from those indicated on this floorplan. Please refer to Sales Advisor for details of your selected plot. Computer generated image shown overleaf. External finishes, landscaping and configuration may vary from plot to plot. Please refer to Sales Advisor for further details. All dimensions are approximate and should not be used for carpet sizes, appliance spaces, or furniture. Furniture not to scale and all positions are indicative. Wardrobes are shown to suggest position only, and are not included as standard unless otherwise stated. We operate a policy of continuous improvement and individual features such as kitchen and bathroom layouts, doors, windows, garages and elevational treatments may vary from time to time. Consequently these particulars should be treated as general guidance only and do not constitute a contract, part of a contract or a warranty. 05/21 LONGWOOD GRANGE