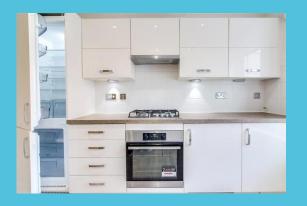

The tram line is a short 4-minute walk away and will take you into Colmore Row and Paradise Circus within 10 minutes, and HS2 Train Station a further 5 minutes once completed in 2026.

The apartment is situated on the ground floor and comprises of an airy and spacious hallway entrance with cloak room, a beautifully designed fully integrated kitchen, a large separate living room, master bedroom with built-in quadruple wardrobe overlooking beautifully landscaped gardens, there is a large second bedroom and a good-sized family bathroom