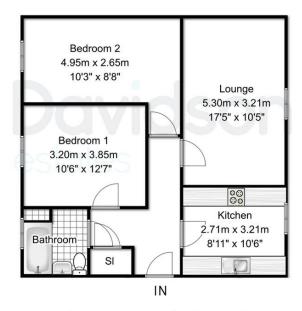

### RICHMOND HOUSE

APPROXIMATE GROSS INTERNAL AREA: 724.4 SQ.F / 67.3 SQ.M

Floorplan measurements are for illustrative purpose only.