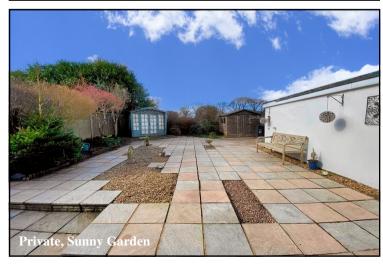

Accommodation and approximate room sizes:

- Spacious Hall: Hatch to insulated roof space with ladder fitted. Wood flooring.
- Lounge/Dining Room: Feature fireplace. Wide patio doors to rear garden. Wood flooring.
- Kitchen/Breakfast Room: Range of modern floor and wall cupboards. Built-in oven, gas hob & cooker hood.
  Integrated fridge/freezer & dishwasher. Space for washing machine. Wall mounted combination gas boiler. Door to garden.
- Bedroom 1: PVCu double-glazed window to front aspect.
- Bedroom 2: Built-in wardrobes. PVCu double-glazed window to front aspect.
- Bathroom: Panelled, double ended bath. Pedestal wash basin & WC. Corner shower cubicle. Chrome heated towel rail.
- Gas Central Heating & Cavity Wall Insulation
- PVCu Double-Glazing & PVCu fascias & gutters
- Solar Panels (owned by the property) for free electricity & significant energy saving.
- Rear Garden: Private garden mainly laid to patio with mature shrub borders. summerhouse & shed. Outside tap. Side gate. In all, enjoying a good degree of privacy & a sunny aspect.
- Wide block driveway providing ample 'off-road' parking.
- Garage: approx 18'6" x 9'6". Up & over door. Light & power.
- Council Tax Band 'D'
- Energy Rating 'D'