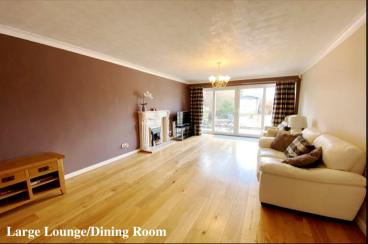

Accommodation and approximate room sizes:

- Spacious Hall: Hatch to insulated roof space with ladder fitted. Wood flooring.
- Lounge/Dining Room: Feature fireplace. Wide patio doors to rear garden. Wood flooring.
- Kitchen/Breakfast Room: Range of modern floor and wall cupboards. Built-in oven, gas hob & cooker hood.
  Integrated fridge/freezer & dishwasher. Space for washing machine. Wall mounted combination gas boiler. Door to garden.
- Bedroom 1: PVCu double-glazed window to front aspect.
- Bedroom 2: Built-in wardrobes. PVCu double-glazed window to front aspect.
- Bathroom: Panelled, double ended bath. Pedestal wash basin & WC. Corner shower cubicle. Chrome heated towel rail.
- Gas Central Heating & Cavity Wall Insulation
- PVCu Double-Glazing & PVCu fascias & gutters
- Solar Panels (owned by the property) for free electricity & significant energy saving.
- Rear Garden: Private garden mainly laid to patio with mature shrub borders. summerhouse & shed. Outside tap. Side gate. In all, enjoying a good degree of privacy & a sunny aspect.
- Wide block driveway providing ample 'off-road' parking.
- Garage: approx 18'6" x 9'6". Up & over door. Light & power.
- Council Tax Band 'D'
- Energy Rating 'D'