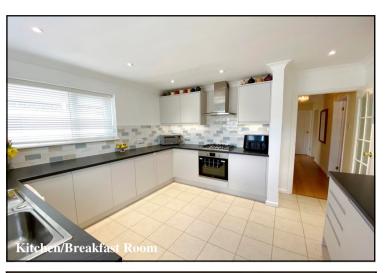

Accommodation and approximate room sizes:

- Spacious Hall: Hatch to insulated roof space with ladder fitted. Wood flooring.
- Lounge/Dining Room: Feature fireplace. Wide patio doors to rear garden. Wood flooring.
- Kitchen/Breakfast Room: Range of modern floor and wall cupboards. Built-in oven, gas hob & cooker hood.
  Integrated fridge/freezer & dishwasher. Space for washing machine. Wall mounted combination gas boiler. Door to garden.
- Bedroom 1: PVCu double-glazed window to front aspect.
- Bedroom 2: Built-in wardrobes. PVCu double-glazed window to front aspect.
- Bathroom: Panelled, double ended bath. Pedestal wash basin & WC. Corner shower cubicle. Chrome heated towel rail.
- Gas Central Heating & Cavity Wall Insulation
- PVCu Double-Glazing & PVCu fascias & gutters
- Solar Panels (owned by the property) for free electricity & significant energy saving.
- Rear Garden: Private garden mainly laid to patio with mature shrub borders. summerhouse & shed. Outside tap. Side gate. In all, enjoying a good degree of privacy & a sunny aspect.
- Wide block driveway providing ample 'off-road' parking.
- Garage: approx 18'6" x 9'6". Up & over door. Light & power.
- Council Tax Band 'D'
- Energy Rating 'D'