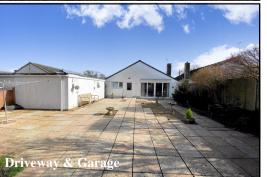

Accommodation and approximate room sizes:

- Spacious Hall: Hatch to insulated roof space with ladder fitted. Wood flooring.
- Lounge/Dining Room: Feature fireplace. Wide patio doors to rear garden. Wood flooring.
- Kitchen/Breakfast Room: Range of modern floor and wall cupboards. Built-in oven, gas hob & cooker hood.
  Integrated fridge/freezer & dishwasher. Space for washing machine. Wall mounted combination gas boiler. Door to garden.
- Bedroom 1: PVCu double-glazed window to front aspect.
- Bedroom 2: Built-in wardrobes. PVCu double-glazed window to front aspect.
- Bathroom: Panelled, double ended bath. Pedestal wash basin & WC. Corner shower cubicle. Chrome heated towel rail.
- Gas Central Heating & Cavity Wall Insulation
- PVCu Double-Glazing & PVCu fascias & gutters
- Solar Panels (owned by the property) for free electricity & significant energy saving.
- Rear Garden: Private garden mainly laid to patio with mature shrub borders. summerhouse & shed. Outside tap. Side gate. In all, enjoying a good degree of privacy & a sunny aspect.
- Wide block driveway providing ample 'off-road' parking.
- Garage: approx 18'6" x 9'6". Up & over door. Light & power.
- Council Tax Band 'D'
- Energy Rating 'D'