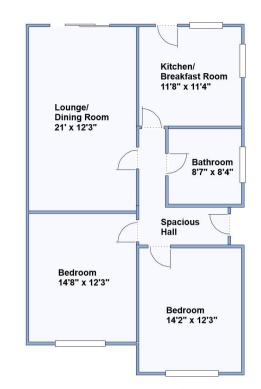

Accommodation and approximate room sizes:

- Spacious Hall: Hatch to insulated roof space with ladder fitted. Wood flooring.
- Lounge/Dining Room: Feature fireplace. Wide patio doors to rear garden. Wood flooring.
- Kitchen/Breakfast Room: Range of modern floor and wall cupboards. Built-in oven, gas hob & cooker hood.
  Integrated fridge/freezer & dishwasher. Space for washing machine. Wall mounted combination gas boiler. Door to garden.
- Bedroom 1: PVCu double-glazed window to front aspect.
- Bedroom 2: Built-in wardrobes. PVCu double-glazed window to front aspect.
- Bathroom: Panelled, double ended bath. Pedestal wash basin & WC. Corner shower cubicle. Chrome heated towel rail.
- Gas Central Heating & Cavity Wall Insulation
- PVCu Double-Glazing & PVCu fascias & gutters
- Solar Panels (owned by the property) for free electricity & significant energy saving.
- Rear Garden: Private garden mainly laid to patio with mature shrub borders. summerhouse & shed. Outside tap. Side gate. In all, enjoying a good degree of privacy & a sunny aspect.
- Wide block driveway providing ample 'off-road' parking.
- Garage: approx 18'6" x 9'6". Up & over door. Light & power.
- Council Tax Band 'D'
- Energy Rating 'D'

This drawing has been prepared for diagrammatic purposes only. Not to scale.