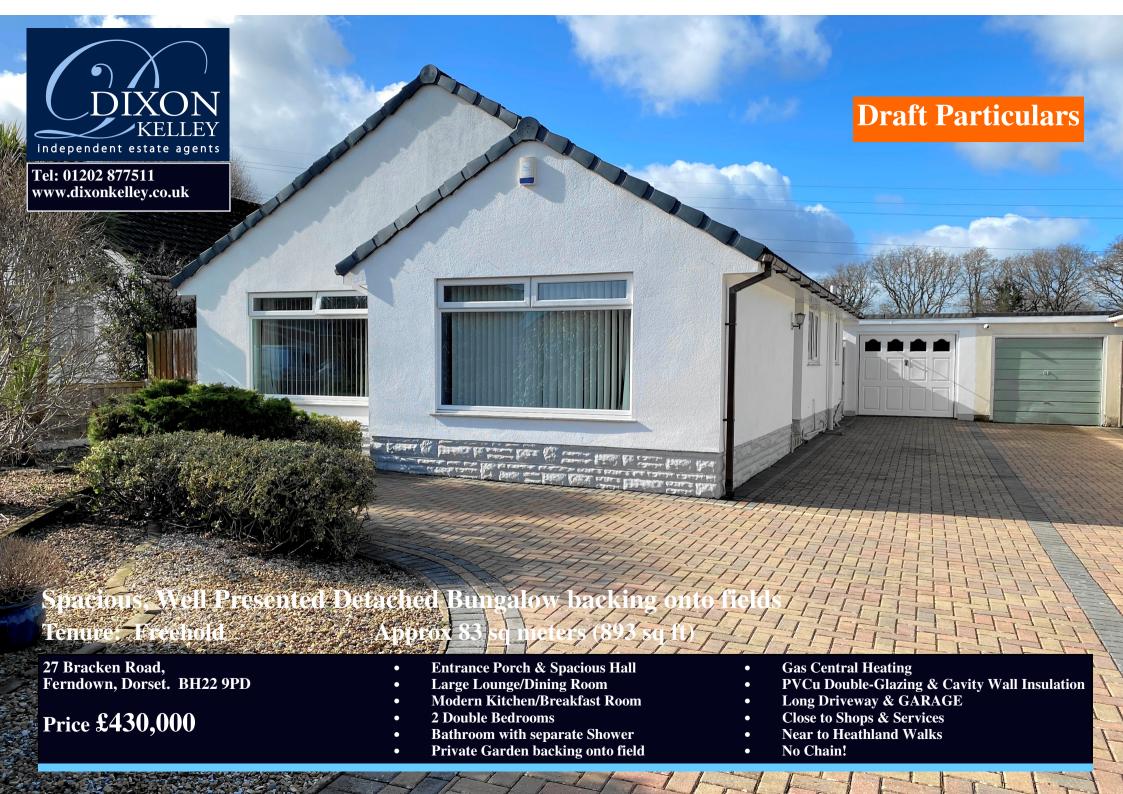

Spacious, well presented 2-bedroom detached bungalow occupying a pleasant location near to local amenities, protected heathland walks & Ferndown Town Centre.. The bungalow offers well-planned accommodation with generous room dimensions which includes two 14' bedrooms & a 21' lounge/dining room. Outside, the bungalow has a sunny garden which back onto green fields. There is ample 'off-road' parking, & a garage. Viewing recommended!

Accommodation and approximate room sizes:

- Spacious Hall: Hatch to insulated roof space with ladder fitted. Wood flooring.
- Lounge/Dining Room: Feature fireplace. Wide patio doors to rear garden. Wood flooring.
- Kitchen/Breakfast Room: Range of modern floor and wall cupboards. Built-in oven, gas hob & cooker hood.
  Integrated fridge/freezer & dishwasher. Space for washing machine. Wall mounted combination gas boiler. Door to garden.
- Bedroom 1: PVCu double-glazed window to front aspect.
- Bedroom 2: Built-in wardrobes. PVCu double-glazed window to front aspect.
- Bathroom: Panelled, double ended bath. Pedestal wash basin & WC. Corner shower cubicle. Chrome heated towel rail.
- Gas Central Heating & Cavity Wall Insulation
- PVCu Double-Glazing & PVCu fascias & gutters
- Solar Panels (owned by the property) for free electricity & significant energy saving.
- Rear Garden: Private garden mainly laid to patio with mature shrub borders. summerhouse & shed. Outside tap. Side gate. In all, enjoying a good degree of privacy & a sunny aspect.
- Wide block driveway providing ample 'off-road' parking.
- Garage: approx 18'6" x 9'6". Up & over door. Light & power.
- Council Tax Band 'D'
- Energy Rating 'D'