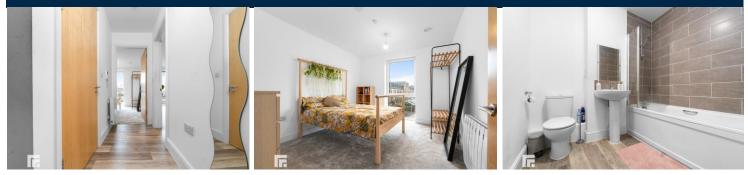

#### **ENTRANCE HALL**

Entered via wooden door, with security spy hole. Laminate wood effect flooring. Wall mounted electric panel heater. Large storage cupboard, housing hot water tank. Wall mounted security intercom system.

#### **BEDROOM**

12'3" x 10'6" (3.74m x 3.22m)

Double glazed uPVC floor to ceiling windows. Spacious double bedroom. New carpeted flooring. TV Aerial point. Wall mounted electric panel heater.