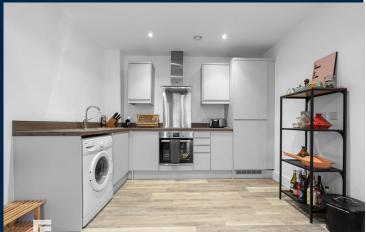

#### LOUNGE/KITCHEN/DINER

23' 9" x 10' 0" (7.24m x 3.07m)

Double glazed uPVC floor to ceiling windows to front and side, with lovely water views to size. Laminate wood effect flooring. Wall mounted electric panel heater. TV Aerial point. Telephone point. Modern kitchen. Fitted units, with work surfaces incorporating stainless steel sink, with dual tap. Ample storage. Integrated Zanussi oven and four ring electric Zanussi hob, with stainless steel extractor hood over. Splash back. Extractor fan. Integrated fridge freezer. Space for washing machine. Spotlights. Open plan living.