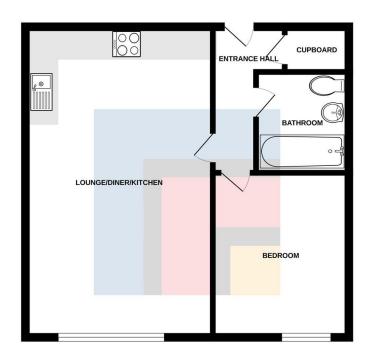

**TENURE: LEASEHOLD** 

**COUNCIL TAX BAND: D** 

FLOOR AREA APPROX: 505 SQ FT

**VIEWING: STRICTLY BY APPOINTMENT** 

#### **ENTRANCE HALL**

Entered via wooden door, with security spy hole. Laminate wood effect flooring. Wall mounted electric panel heater. Large storage cupboard, housing hot water tank. Wall mounted security intercom system.

#### LOUNGE/KITCHEN/DINER

23' 9" x 10' 0" (7.24m x 3.07m)

Double glazed uPVC floor to ceiling windows to front and side, with lovely water views to size. Laminate wood effect flooring. Wall mounted electric panel heater. TV Aerial point. Telephone point. Modern kitchen. Fitted units, with work surfaces incorporating stainless steel sink, with dual tap. Ample storage. Integrated Zanussi oven and four ring electric Zanussi hob, with stainless steel extractor hood over. Splash back. Extractor fan. Integrated fridge freezer. Space for washing machine. Spotlights. Open plan living.

#### **BEDROOM**

12'3" x 10'6" (3.74m x 3.22m)

Double glazed uPVC floor to ceiling windows. Spacious double bedroom. New carpeted flooring. TV Aerial point. Wall mounted electric panel heater.