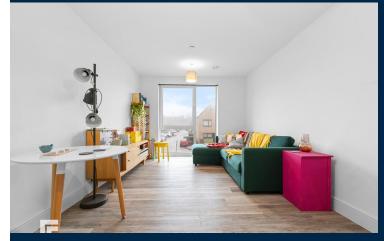

#### LOUNGE/KITCHEN/DINER

23' 9" x 10' 0" (7.24m x 3.07m)

Double glazed uPVC floor to ceiling windows to front and side, with lovely water views to size. Laminate wood effect flooring. Wall mounted electric panel heater. TV Aerial point. Telephone point. Modern kitchen. Fitted units, with work surfaces incorporating stainless steel sink, with dual tap. Ample storage. Integrated Zanussi oven and four ring electric Zanussi hob, with stainless steel extractor hood over. Splash back. Extractor fan. Integrated fridge freezer. Space for washing machine. Spotlights. Open plan living.