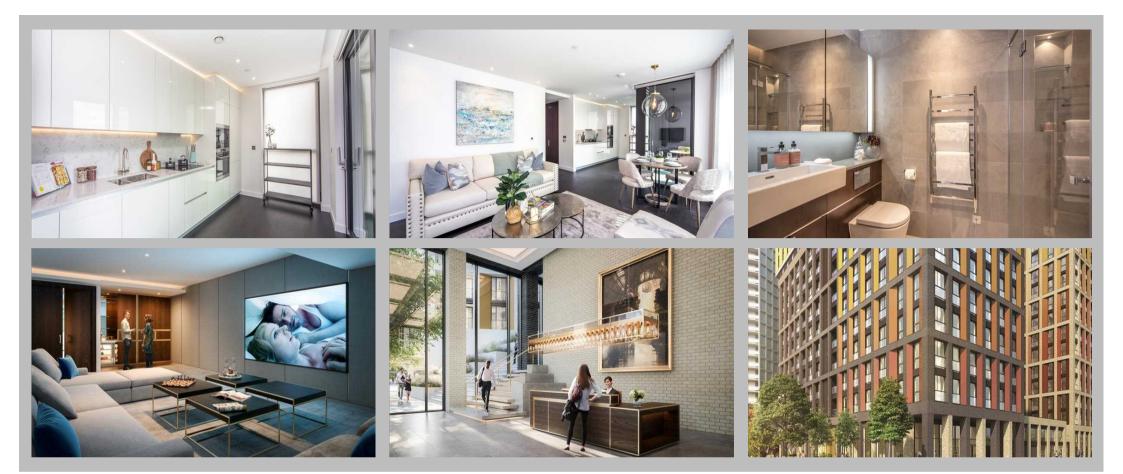

## Description

A spectacular Manhattan-style two-bedroom apartment situated on the 2nd floor of the prominent Thornes House. This luxury development was inspired by New York City skyscrapers and is self-contained with a multitude of excellent facilities such as media and board rooms, a gym and a concierge service. The stunning open-plan reception area features a range of high-quality Samsung technology as well as an Amazon Alexa that controls the heating, lighting and television systems within the apartment. The apartment comprises a spacious modern kitchen, fully integrated with AEG appliances and direct access to a private balcony equipped with tables and outdoor seating. There are two luxurious double bedrooms fitted with large wardrobes, one with an ensuite bathroom and another bathroom kept separate. There is plenty of storage space within the apartment and it is available furnished or unfurnished. The building benefits from secure underground parking, an onsite building manager, bike storage and an emergency 24-hour helpline.

## Key Features

- Spectacular Manhattan-style two-bedroom apartment
- Modern kitchen fully fitted with AEG appliances
- Spacious reception room, direct access to private balcony
- 24-hour concierge service, onsite board rooms and gym
- Close to local amenities within Nine Elms