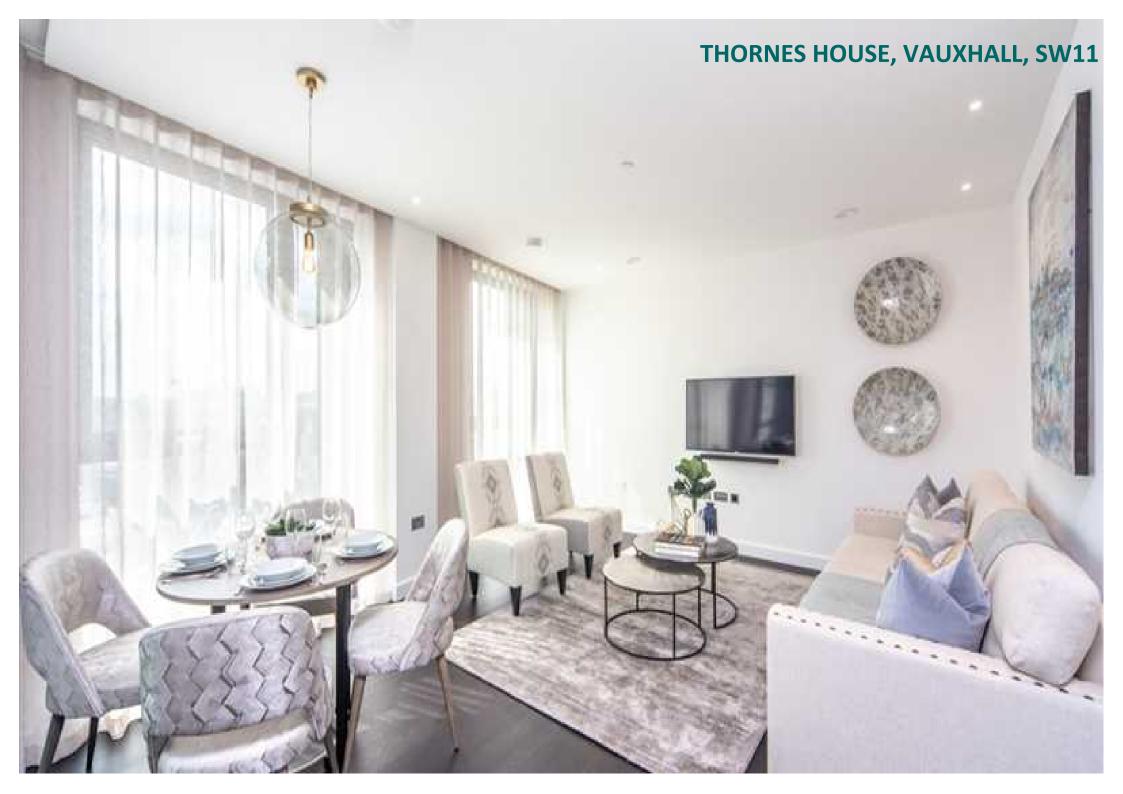

## Description

A spectacular Manhattan-style two-bedroom apartment situated on the 2nd floor of the prominent Thornes House. This luxury development was inspired by New York City skyscrapers and is self-contained with a multitude of excellent facilities such as media and board rooms, a gym and a concierge service. The stunning open-plan reception area features a range of high-quality Samsung technology as well as an Amazon Alexa that controls the heating, lighting and television systems within the apartment. The apartment comprises a spacious modern kitchen, fully integrated with AEG appliances and direct access to a private balcony equipped with tables and outdoor seating. There are two luxurious double bedrooms fitted with large wardrobes, one with an ensuite bathroom and another bathroom kept separate. There is plenty of storage space within the apartment and it is available furnished or unfurnished. The building benefits from secure underground parking, an onsite building manager, bike storage and an emergency 24-hour helpline.

## Key Features

- Spectacular Manhattan-style two-bedroom apartment
- Modern kitchen fully fitted with AEG appliances
- Spacious reception room, direct access to private balcony
- 24-hour concierge service, onsite board rooms and gym
- Close to local amenities within Nine Elms