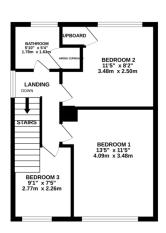

## Phillips George

GROUND FLOOR 513 sq.ft. (47.6 sq.m.) approx.

CONSERVATORY
87" x 8"1"
2.92m x 2.72m

KITCHENIDINER
176" x 8"2"
5.33m x 2.49m

STORAGE

LOUNGE
135" x 115"
4.09m x 3.48m

1ST FLOOR 408 sq.ft. (37.9 sq.m.) approx.

TOTAL FLOOR AREA: 921 sq.ft. (85.5 sq.m.) approx.

Whist every attempt has been made to ensure the accuracy of the floorplan contained here, measuremen of doors, windows, rooms and any other fleems are approximate and no responsibility is taken for any enrice orisiston or mis-statement. This plan is for illustrative purposes only and should be used as such by any composition or mis-statement. This plan is for illustrative purposes only and should be used as such by any opportune purchaser. This service, suppress and application shown have not been tested and not passars.