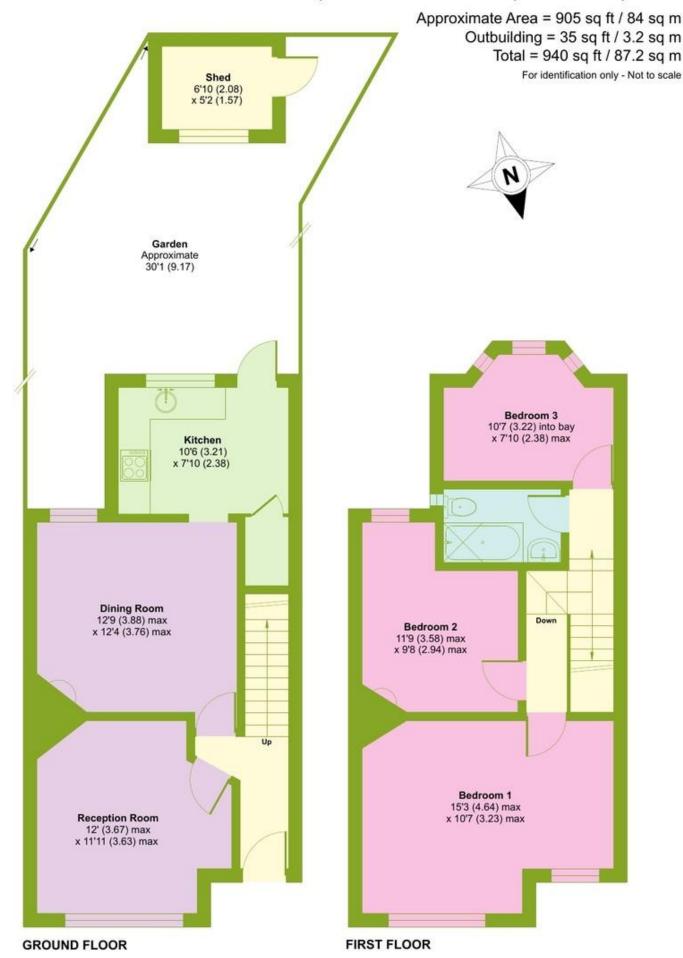

## £580,000 FREEHOLD

This well-presented three-bedroom terraced house offers comfortable living with excellent amenities nearby. The property features two inviting reception rooms, a fitted kitchen that opens onto a private rear garden, three well-proportioned bedrooms, and a modern family bathroom. Additional benefits include double glazing, gas central heating, and fitted carpets throughout. Nestled between Palmers Green and Winchmore Hill, this home enjoys easy access to both Palmers Green and Winchmore Hill railway stations. It is also located within the sought-after catchment area for St Monica's School, making it an ideal choice for families. With its blend of character, convenience, and potential, this home is a fantastic opportunity not to be missed.