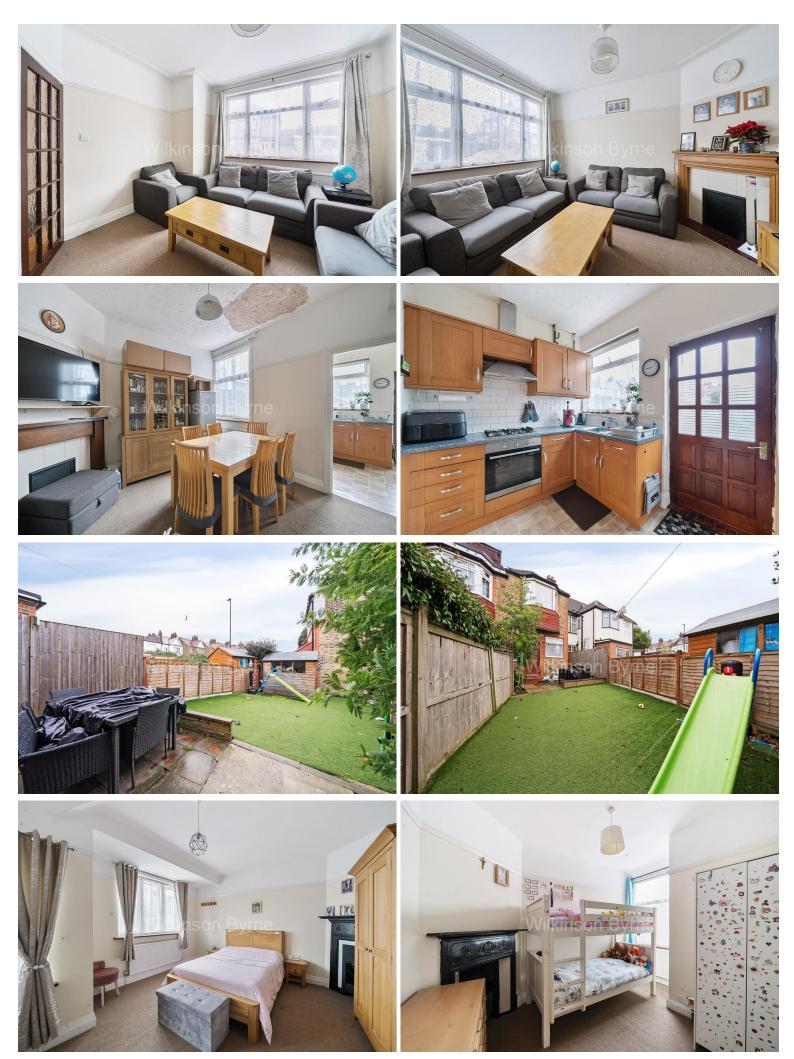

## £580,000 FREEHOLD

This well-presented three-bedroom terraced house offers comfortable living with excellent amenities nearby. The property features two inviting reception rooms, a fitted kitchen that opens onto a private rear garden, three well-proportioned bedrooms, and a modern family bathroom. Additional benefits include double glazing, gas central heating, and fitted carpets throughout. Nestled between Palmers Green and Winchmore Hill, this home enjoys easy access to both Palmers Green and Winchmore Hill railway stations. It is also located within the sought-after catchment area for St Monica's School, making it an ideal choice for families. With its blend of character, convenience, and potential, this home is a fantastic opportunity not to be missed.