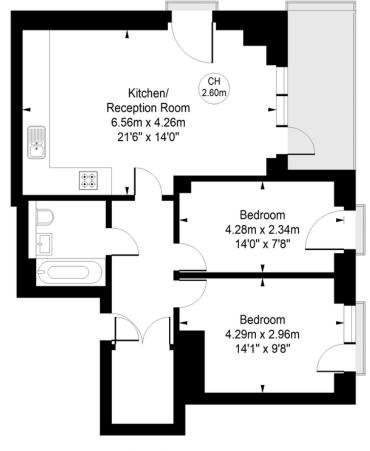

## Sandon Court, Green Lanes, Finsbury Park, N4

Approximate Gross internal Area = 694 sq ft / 64.47 sq m

Third Floor

Not to scale, for guidance only and must not be relied upon as a statement of fact.

All measurements and areas are approximate only