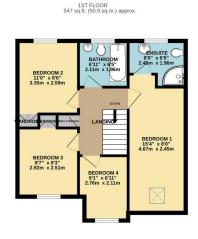

## Phillips George

GROUND FLOOR 648 sq.ft. (60.2 sq.m.) approx.

TOTAL FLOOR AREA: 1195 sq.ft. [11.1.5 sq.ft.] approx.

Whist every attempt has been made to exame the accuracy of the floopian contained here, measurements of doors, windows, rooms and any other ferms are approximate and no responsible is tilesen for any error, comission or mis-selement. This pain is sel floorisher purpose only and shoulde be used as such by any prospective purchaser. The services, systems and applicances shown have not been tested and no guarante as to the services. The services, systems and applicances shown have not been tested and no guarante as to the services.