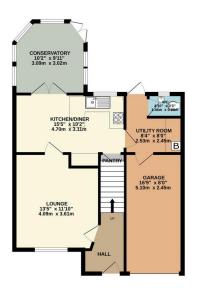

## Phillips George

GROUND FLOOR 648 sq.ft. (60.2 sq.m.) approx.

TOTAL FLOOR AREA: 1195 sq.ft. [11.1.5 sq.ft.] approx.

Whist every attempt has been made to exame the accuracy of the floopian contained here, measurements of doors, windows, rooms and any other ferms are approximate and no responsible is tilesen for any error, comission or mis-selement. This pain is sel floorisher purpose only and shoulde be used as such by any prospective purchaser. The services, systems and applicances shown have not been tested and no guarante as to the services. The services, systems and applicances shown have not been tested and no guarante as to the services.