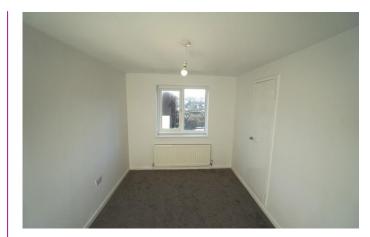

FIRST FLOOR LANDING Access to loft space.

MASTER BEDROOM 13' 1" x 8' 2" (4.0m x 2.5m) Double glazed window to front and radiator.

**BEDROOM 2** 13' 9'' x 10' 5'' (4.2m x 3.2m) Double glazed window to front and radiator.

**BEDROOM 3** 8' 10" x 7' 6" (2.7m x 2.3m) Double glazed window to rear and radiator.