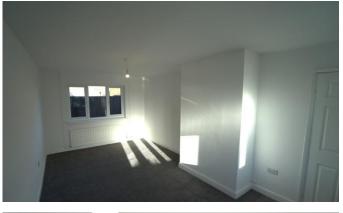

FIRST FLOOR LANDING Access to loft space.

MASTER BEDROOM 13' 1" x 8' 2" (4.0m x 2.5m) Double glazed window to front and radiator.

**BEDROOM 2** 13' 9'' x 10' 5'' (4.2m x 3.2m) Double glazed window to front and radiator.

**BEDROOM 3** 8' 10" x 7' 6" (2.7m x 2.3m) Double glazed window to rear and radiator.