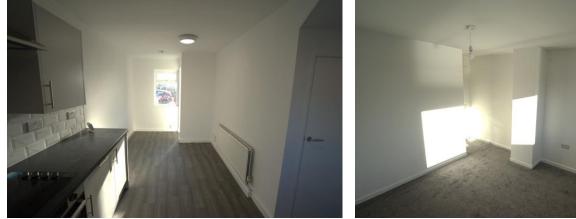

### **KITCHEN**

19' 0" x 10' 5" (5.8m x 3.2m) Fitted wall and base units, work surfaces, single bowl sink and drainer unit, integrated electric oven and hob with extractor hood over, space for washing machine, radiator, double glazed window to rear and double glazed door to rear.