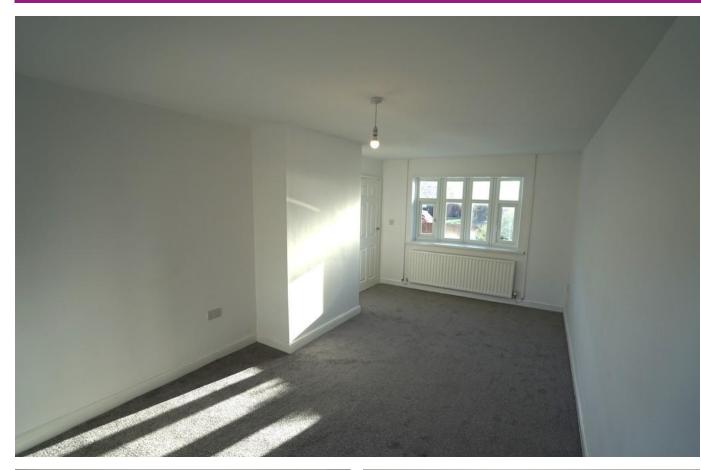

#### LOUNGE

19' 0" x 10' 2" (5.8m x 3.1m) Double glazed bay window to front and double glazed window to rear and radiator.