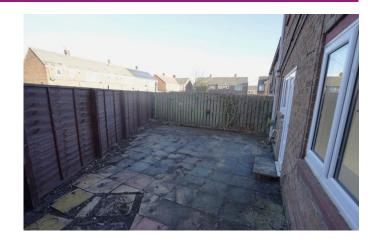

## **FRONT GARDEN**

Laid mainly to lawn and driveway enclosed by fenced boundaries.

REAR GARDEN

Paved area enclosed by fenced boundaries.

Local Authority Council Tax Band EPC Rating TBC