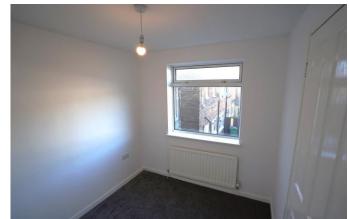

FIRST FLOOR LANDING Access to loft space.

MASTER BEDROOM 13' 1" x 8' 2" (4.0m x 2.5m) Double glazed window to front and radiator.

**BEDROOM 2** 13' 9'' x 10' 5'' (4.2m x 3.2m) Double glazed window to front and radiator.

**BEDROOM 3** 8' 10" x 7' 6" (2.7m x 2.3m) Double glazed window to rear and radiator.