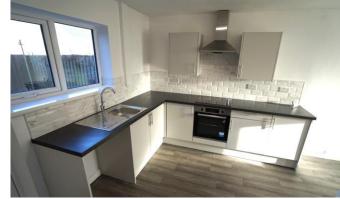

### **KITCHEN**

19' 0" x 10' 5" (5.8m x 3.2m) Fitted wall and base units, work surfaces, single bowl sink and drainer unit, integrated electric oven and hob with extractor hood over, space for washing machine, radiator, double glazed window to rear and double glazed door to rear.