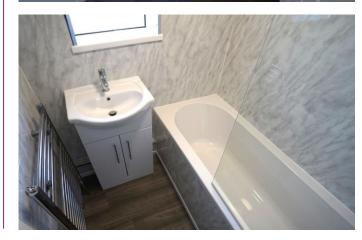

## BATHROOM

White two piece suite comprising of a panelled bath with shower over, vanity sink unit, heated towel rail, double glazed window to rear and extractor fan.

**SEPERATE WC** 

Low level WC