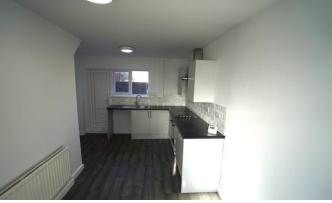

### **KITCHEN**

19' 0" x 10' 5" (5.8m x 3.2m) Fitted wall and base units, work surfaces, single bowl sink and drainer unit, integrated electric oven and hob with extractor hood over, space for washing machine, radiator, double glazed window to rear and double glazed door to rear.