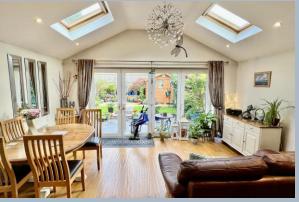

The ground floor lies host to a bright and spacious sitting room (with natural engineered oak flooring) that overlooks the front, with a set of folding doors that open out into a simply stunning, vaulted dining/day room. This fantastic extension also has engineered oak flooring and enjoys views to the rear of the peaceful & private gardens via a set of bi-fold doors and Velux windows. Adjoining this impressive space is an open plan, fully fitted kitchen/breakfast room. It has been carefully designed to make good use of the space on offer, with a comprehensive range of units with contrasting worktops and splashbacks. Built-in appliances include a fridge/freezer, dishwasher, double oven and ceramic hob.

This flexible home further benefits from gas central heating, double glazing and a really useful downstairs cloakroom/wc.

The private rear garden has been designed to provide year round colour and texture and is enclosed by fencing. It is perfect for outdoor entertaining with a small area of lawn and two large paved terraces, one being made of stylish, black sandstone. Access to the garden is by bi-fold doors and a side door from the vaulted dining/day room and side path and gate from the front.