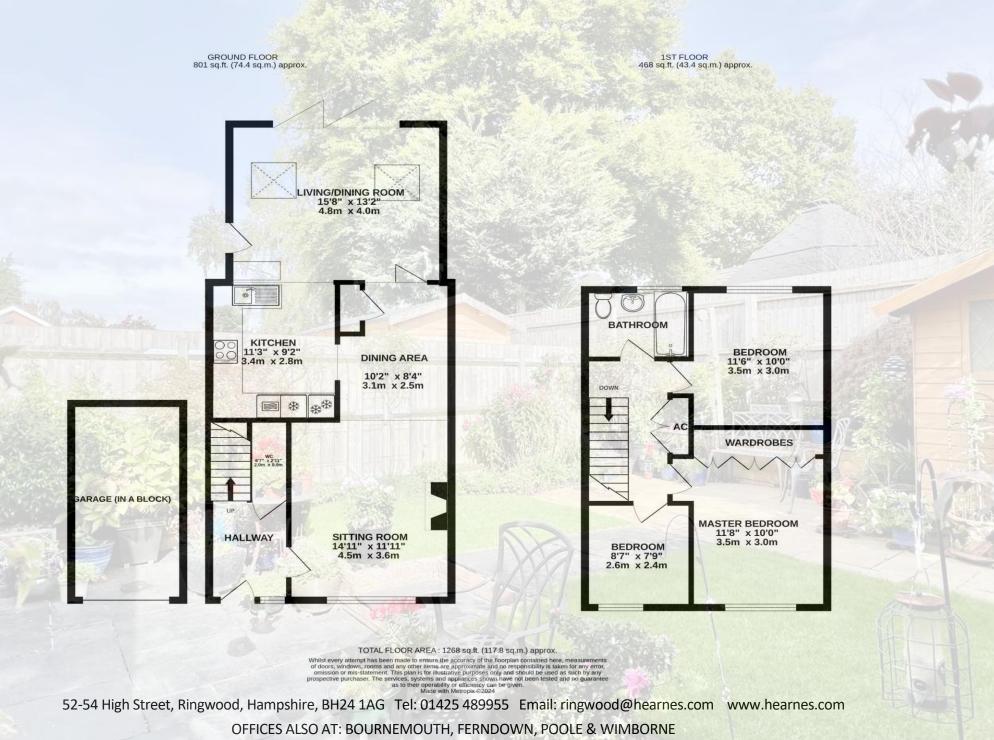

This stunning property have been tastefully & cleverly extended by the current owners, who have bought the property almost 30 years ago.

The first floor accommodation briefly comprises three well-proportioned bedrooms (the master with built-in furniture) and a family bathroom.

The ground floor lies host to a bright and spacious sitting room (with natural engineered oak flooring) that overlooks the front, with a set of folding doors that open out into a simply stunning, vaulted dining/day room. This fantastic extension also has engineered oak flooring and enjoys views to the rear of the peaceful & private gardens via a set of bi-fold doors and Velux windows. Adjoining this impressive space is an open plan, fully fitted kitchen/breakfast room. It has been carefully designed to make good use of the space on offer, with a comprehensive range of units with contrasting worktops and splashbacks. Built-in appliances include a fridge/freezer, dishwasher, double oven and ceramic hob.

This flexible home further benefits from gas central heating, double glazing and a really useful downstairs cloakroom/wc.

The private rear garden has been designed to provide year round colour and texture and is enclosed by fencing. It is perfect for outdoor entertaining with a small area of lawn and two large paved terraces, one being made of stylish, black sandstone. Access to the garden is by bi-fold doors and a side door from the vaulted dining/day room and side path and gate from the front.

The front garden has been turned into additional parking for up to four cars while a garage can be found in the adjacent block.

**Local Authority: New Forest** 

Council Tax Band: C

**Energy Performance Certificate (EPC): D** 