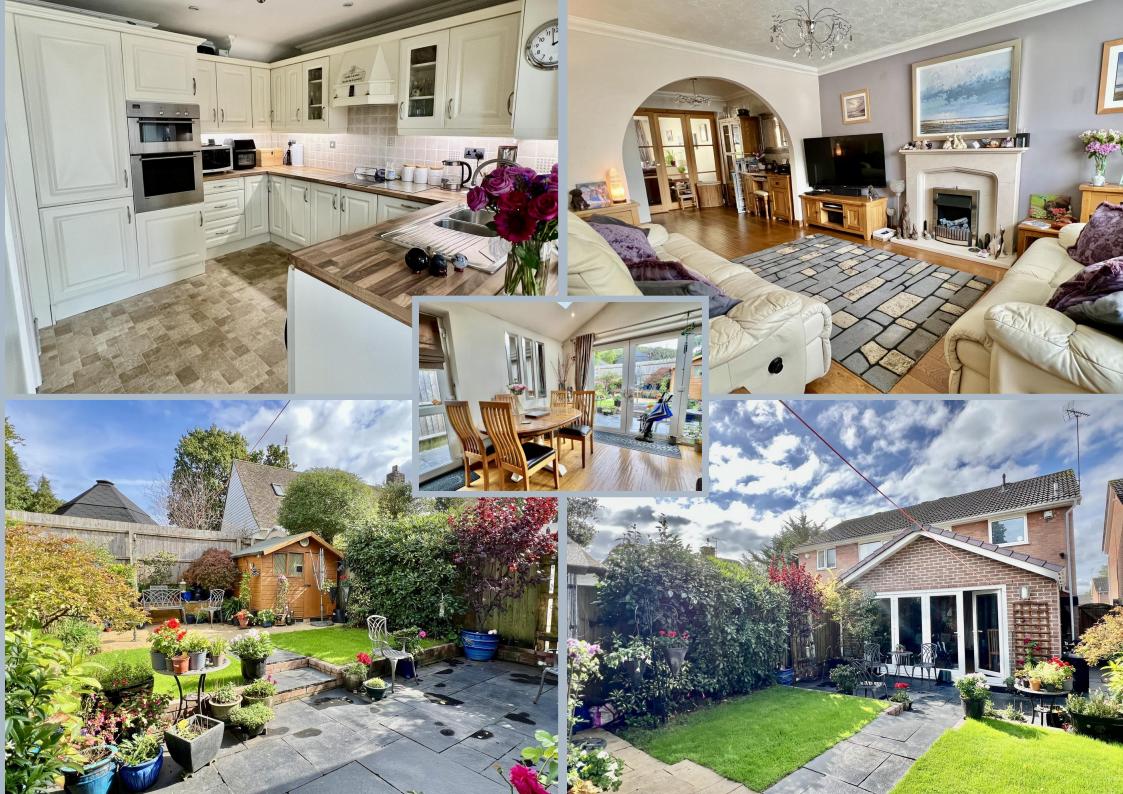

The ground floor lies host to a bright and spacious sitting room (with natural engineered oak flooring) that overlooks the front, with a set of folding doors that open out into a simply stunning, vaulted dining/day room. This fantastic extension also has engineered oak flooring and enjoys views to the rear of the peaceful & private gardens via a set of bi-fold doors and Velux windows. Adjoining this impressive space is an open plan, fully fitted kitchen/breakfast room. It has been carefully designed to make good use of the space on offer, with a comprehensive range of units with contrasting worktops and splashbacks. Built-in appliances include a fridge/freezer, dishwasher, double oven and ceramic hob.

This flexible home further benefits from gas central heating, double glazing and a really useful downstairs cloakroom/wc.

The private rear garden has been designed to provide year round colour and texture and is enclosed by fencing. It is perfect for outdoor entertaining with a small area of lawn and two large paved terraces, one being made of stylish, black sandstone. Access to the garden is by bi-fold doors and a side door from the vaulted dining/day room and side path and gate from the front.