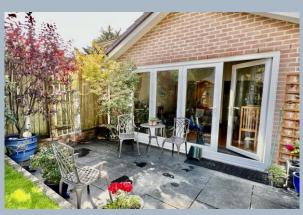

This flexible home further benefits from gas central heating, double glazing and a really useful downstairs cloakroom/wc.

The private rear garden has been designed to provide year round colour and texture and is enclosed by fencing. It is perfect for outdoor entertaining with a small area of lawn and two large paved terraces, one being made of stylish, black sandstone. Access to the garden is by bi-fold doors and a side door from the vaulted dining/day room and side path and gate from the front.