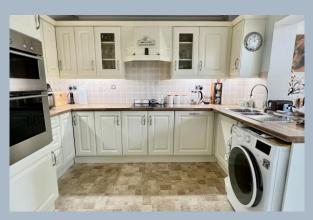

The ground floor lies host to a bright and spacious sitting room (with natural engineered oak flooring) that overlooks the front, with a set of folding doors that open out into a simply stunning, vaulted dining/day room. This fantastic extension also has engineered oak flooring and enjoys views to the rear of the peaceful & private gardens via a set of bi-fold doors and Velux windows. Adjoining this impressive space is an open plan, fully fitted kitchen/breakfast room. It has been carefully designed to make good use of the space on offer, with a comprehensive range of units with contrasting worktops and splashbacks. Built-in appliances include a fridge/freezer, dishwasher, double oven and ceramic hob.