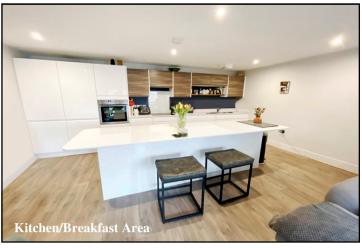

## Accommodation and approximate room sizes:

- Entrance Hall: Airing/storage cupboard
- 'Open-Plan' Living Space: A stunning room with double doors to 40' Private BALCONY. This large room has laminate flooring, LED spot lights & an air conditioning unit. Ample space for lounge & dining suite.
- Kitchen/Breakfast Area: Range of floor and wall cupboards. Built-in oven, hob & cooker hood. Integrated dishwasher and fridge/freezer. Large island/breakfast bar.
- Bedroom 1: Ample double-sized bedroom. Fitted wardrobe.
- En-Suite Shower Room
- Bedroom 2: Ample double-sized bedroom.
- Bathroom: Modern bathroom comprising panelled bath with shower unit over & screen fitted. Vanity wash basin & WC. Chrome heated towel rail.
- Electric Heating & PVCu Double-Glazing
- Allocated Parking Bay for 2 Cars
- Leasehold: approx 115 years remaining
- Ground Rent: £250 pa Service Charge: approx £3400 pa
- Council Tax Band 'D'
- Energy Rating 'C'