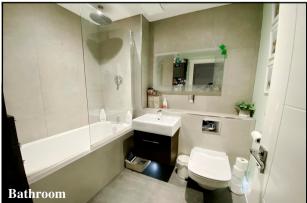

## Accommodation and approximate room sizes:

- Entrance Hall: Airing/storage cupboard
- 'Open-Plan' Living Space: A stunning room with double doors to 40' Private BALCONY. This large room has laminate flooring, LED spot lights & an air conditioning unit. Ample space for lounge & dining suite.
- Kitchen/Breakfast Area: Range of floor and wall cupboards. Built-in oven, hob & cooker hood. Integrated dishwasher and fridge/freezer. Large island/breakfast bar.
- Bedroom 1: Ample double-sized bedroom. Fitted wardrobe.
- En-Suite Shower Room
- Bedroom 2: Ample double-sized bedroom.
- Bathroom: Modern bathroom comprising panelled bath with shower unit over & screen fitted. Vanity wash basin & WC. Chrome heated towel rail.
- Electric Heating & PVCu Double-Glazing
- Allocated Parking Bay for 2 Cars
- Leasehold: approx 115 years remaining
- Ground Rent: £250 pa Service Charge: approx £3400 pa
- Council Tax Band 'D'
- Energy Rating 'C'