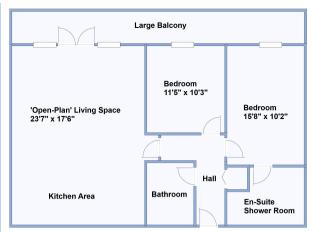

## Accommodation and approximate room sizes:

- Entrance Hall: Airing/storage cupboard
- 'Open-Plan' Living Space: A stunning room with double doors to 40' Private BALCONY. This large room has laminate flooring, LED spot lights & an air conditioning unit. Ample space for lounge & dining suite.
- Kitchen/Breakfast Area: Range of floor and wall cupboards. Built-in oven, hob & cooker hood. Integrated dishwasher and fridge/freezer. Large island/breakfast bar.
- Bedroom 1: Ample double-sized bedroom. Fitted wardrobe.
- En-Suite Shower Room
- Bedroom 2: Ample double-sized bedroom.
- Bathroom: Modern bathroom comprising panelled bath with shower unit over & screen fitted. Vanity wash basin & WC. Chrome heated towel rail.
- Electric Heating & PVCu Double-Glazing
- Allocated Parking Bay for 2 Cars
- Leasehold: approx 115 years remaining
- Ground Rent: £250 pa Service Charge: approx £3400 pa
- Council Tax Band 'D'
- Energy Rating 'C'

This drawing has been prepared for diagrammatic purposes only. All measurements are approximate.

Impressive Penthouse Apartment