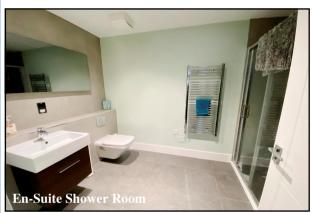

## Accommodation and approximate room sizes:

- Entrance Hall: Airing/storage cupboard
- 'Open-Plan' Living Space: A stunning room with double doors to 40' Private BALCONY. This large room has laminate flooring, LED spot lights & an air conditioning unit. Ample space for lounge & dining suite.
- Kitchen/Breakfast Area: Range of floor and wall cupboards. Built-in oven, hob & cooker hood. Integrated dishwasher and fridge/freezer. Large island/breakfast bar.
- Bedroom 1: Ample double-sized bedroom. Fitted wardrobe.
- En-Suite Shower Room
- Bedroom 2: Ample double-sized bedroom.
- Bathroom: Modern bathroom comprising panelled bath with shower unit over & screen fitted. Vanity wash basin & WC. Chrome heated towel rail.
- Electric Heating & PVCu Double-Glazing
- Allocated Parking Bay for 2 Cars
- Leasehold: approx 115 years remaining
- Ground Rent: £250 pa Service Charge: approx £3400 pa
- Council Tax Band 'D'
- Energy Rating 'C'