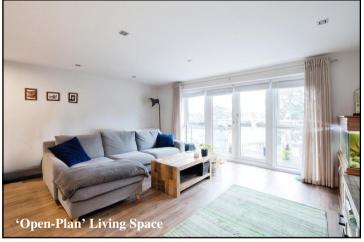

## Accommodation and approximate room sizes:

- Entrance Hall: Airing/storage cupboard
- 'Open-Plan' Living Space: A stunning room with double doors to 40' Private BALCONY. This large room has laminate flooring, LED spot lights & an air conditioning unit. Ample space for lounge & dining suite.
- Kitchen/Breakfast Area: Range of floor and wall cupboards. Built-in oven, hob & cooker hood. Integrated dishwasher and fridge/freezer. Large island/breakfast bar.
- Bedroom 1: Ample double-sized bedroom. Fitted wardrobe.
- En-Suite Shower Room
- Bedroom 2: Ample double-sized bedroom.
- Bathroom: Modern bathroom comprising panelled bath with shower unit over & screen fitted. Vanity wash basin & WC. Chrome heated towel rail.
- Electric Heating & PVCu Double-Glazing
- Allocated Parking Bay for 2 Cars
- Leasehold: approx 115 years remaining
- Ground Rent: £250 pa Service Charge: approx £3400 pa
- Council Tax Band 'D'
- Energy Rating 'C'