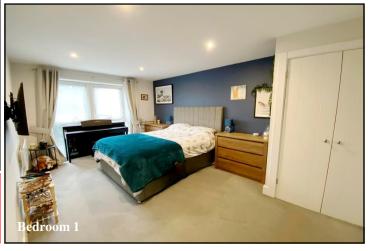

## Accommodation and approximate room sizes:

- Entrance Hall: Airing/storage cupboard
- 'Open-Plan' Living Space: A stunning room with double doors to 40' Private BALCONY. This large room has laminate flooring, LED spot lights & an air conditioning unit. Ample space for lounge & dining suite.
- Kitchen/Breakfast Area: Range of floor and wall cupboards. Built-in oven, hob & cooker hood. Integrated dishwasher and fridge/freezer. Large island/breakfast bar.
- Bedroom 1: Ample double-sized bedroom. Fitted wardrobe.
- En-Suite Shower Room
- Bedroom 2: Ample double-sized bedroom.
- Bathroom: Modern bathroom comprising panelled bath with shower unit over & screen fitted. Vanity wash basin & WC. Chrome heated towel rail.
- Electric Heating & PVCu Double-Glazing
- Allocated Parking Bay for 2 Cars
- Leasehold: approx 115 years remaining
- Ground Rent: £250 pa Service Charge: approx £3400 pa
- Council Tax Band 'D'
- Energy Rating 'C'