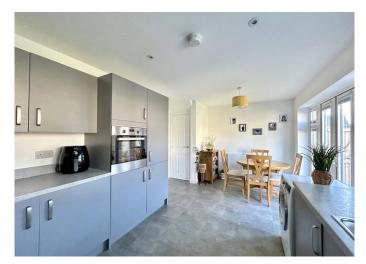

KITCHEN/DINING ROOM 17'8" x 12'8" (5.38 m x 3.86 m) with double glazed window to rear aspect and double glazed door to rear. Fitted with a range of wall and base units with work surfaces over and inset single drainer sink unit. Four ring hob and integrated oven, further integrated appliances include fridge freezer, dishwasher and washing machine. Radiator.