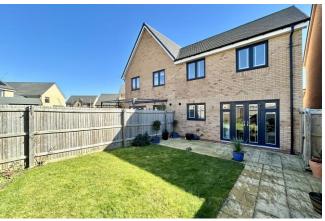

**EXTERIOR** To the front is a small, gravelled area with shrubs, and driveway providing off road parking for two vehicles. Side gated access leads to the rear garden which is predominantly laid to lawn with a range of shrubs and trees and patio area.