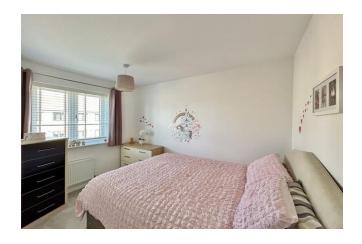

**FIRST FLOOR LANDING** with storage cupboard.

**BEDROOM ONE**  $10'10" \times 9'9"$  (3.30 m x 2.97 m) with double glazed window to front aspect. Radiator. Door to:-

**EN-SUITE SHOWER ROOM** Fitted with a three piece suite comprising low level WC, wash hand basin and shower.