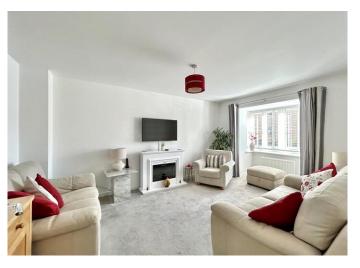

**ENTRANCE HALL** with entrance door to front aspect, staircase rising to first floor.

**CLOAKROOM** with double glazed window to front and fitted with a low level WC and wash hand basin.

**LIVING ROOM** 15'5" x 10'6" (4.70 m x 3.20 m) with double glazed bay window to front aspect. Radiator.