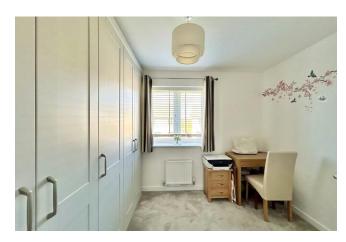

**BEDROOM TWO** 11'6" x 10'10" (3.51 m x 3.30 m) with double glazed window to rear. Radiator.

**BEDROOM THREE** 8'3" x 7'7" (2.51 m x 2.31 m) with double glazed window to rear. Radiator.

**BATHROOM** with double glazed window to front. Fitted with a three piece suite comprising low level WC, wash hand basin and bath with shower over.