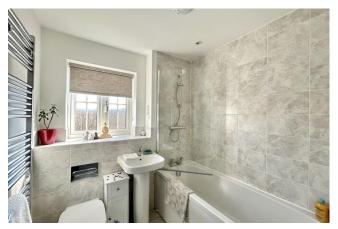

**BEDROOM TWO** 11'6" x 10'10" (3.51 m x 3.30 m) with double glazed window to rear. Radiator.

**BEDROOM THREE** 8'3" x 7'7" (2.51 m x 2.31 m) with double glazed window to rear. Radiator.

**BATHROOM** with double glazed window to front. Fitted with a three piece suite comprising low level WC, wash hand basin and bath with shower over.