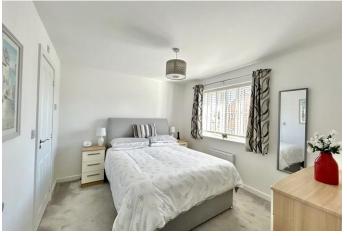

**FIRST FLOOR LANDING** with storage cupboard.

**BEDROOM ONE**  $10'10" \times 9'9"$  (3.30 m x 2.97 m) with double glazed window to front aspect. Radiator. Door to:-

**EN-SUITE SHOWER ROOM** Fitted with a three piece suite comprising low level WC, wash hand basin and shower.

**BEDROOM TWO** 11'6" x 10'10" (3.51 m x 3.30 m) with double glazed window to rear. Radiator.

**BEDROOM THREE** 8'3" x 7'7" (2.51 m x 2.31 m) with double glazed window to rear. Radiator.

**BATHROOM** with double glazed window to front. Fitted with a three piece suite comprising low level WC, wash hand basin and bath with shower over.