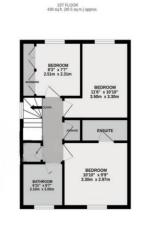

**ENTRANCE HALL** with entrance door to front aspect, staircase rising to first floor.

**CLOAKROOM** with double glazed window to front and fitted with a low level WC and wash hand basin.

**LIVING ROOM** 15'5" x 10'6" (4.70 m x 3.20 m) with double glazed bay window to front aspect. Radiator.

KITCHEN/DINING ROOM 17'8" x 12'8" (5.38 m x 3.86 m) with double glazed window to rear aspect and double glazed door to rear. Fitted with a range of wall and base units with work surfaces over and inset single drainer sink unit. Four ring hob and integrated oven, further integrated appliances include fridge freezer, dishwasher and washing machine. Radiator.

**FIRST FLOOR LANDING** with storage cupboard.

**BEDROOM ONE**  $10'10" \times 9'9"$  (3.30 m x 2.97 m) with double glazed window to front aspect. Radiator. Door to:-

**EN-SUITE SHOWER ROOM** Fitted with a three piece suite comprising low level WC, wash hand basin and shower.

**BEDROOM TWO** 11'6" x 10'10" (3.51 m x 3.30 m) with double glazed window to rear. Radiator.

**BEDROOM THREE** 8'3" x 7'7" (2.51 m x 2.31 m) with double glazed window to rear. Radiator.

**BATHROOM** with double glazed window to front. Fitted with a three piece suite comprising low level WC, wash hand basin and bath with shower over.