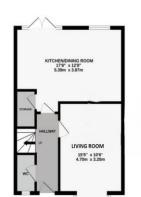

**ENTRANCE HALL** with entrance door to front aspect, staircase rising to first floor.

**CLOAKROOM** with double glazed window to front and fitted with a low level WC and wash hand basin.

**LIVING ROOM** 15'5" x 10'6" (4.70 m x 3.20 m) with double glazed bay window to front aspect. Radiator.

KITCHEN/DINING ROOM 17'8" x 12'8" (5.38 m x 3.86 m) with double glazed window to rear aspect and double glazed door to rear. Fitted with a range of wall and base units with work surfaces over and inset single drainer sink unit. Four ring hob and integrated oven, further integrated appliances include fridge freezer, dishwasher and washing machine. Radiator.