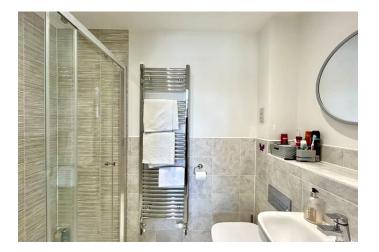

**FIRST FLOOR LANDING** with storage cupboard.

**BEDROOM ONE**  $10'10" \times 9'9"$  (3.30 m x 2.97 m) with double glazed window to front aspect. Radiator. Door to:-

**EN-SUITE SHOWER ROOM** Fitted with a three piece suite comprising low level WC, wash hand basin and shower.

**BEDROOM TWO** 11'6" x 10'10" (3.51 m x 3.30 m) with double glazed window to rear. Radiator.

**BEDROOM THREE** 8'3" x 7'7" (2.51 m x 2.31 m) with double glazed window to rear. Radiator.

**BATHROOM** with double glazed window to front. Fitted with a three piece suite comprising low level WC, wash hand basin and bath with shower over.