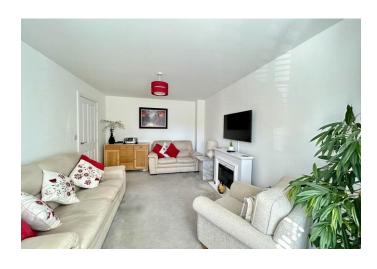

**ENTRANCE HALL** with entrance door to front aspect, staircase rising to first floor.

**CLOAKROOM** with double glazed window to front and fitted with a low level WC and wash hand basin.

**LIVING ROOM** 15'5" x 10'6" (4.70 m x 3.20 m) with double glazed bay window to front aspect. Radiator.