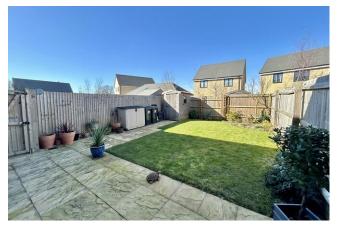

**EXTERIOR** To the front is a small, gravelled area with shrubs, and driveway providing off road parking for two vehicles. Side gated access leads to the rear garden which is predominantly laid to lawn with a range of shrubs and trees and patio area.