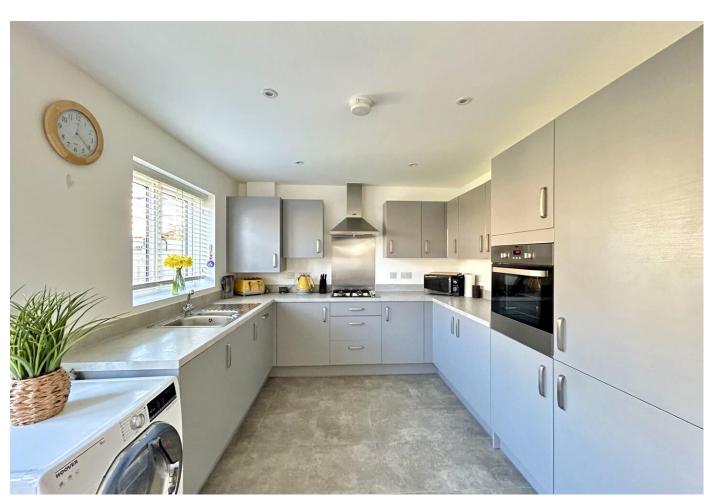

KITCHEN/DINING ROOM 17'8" x 12'8" (5.38 m x 3.86 m) with double glazed window to rear aspect and double glazed door to rear. Fitted with a range of wall and base units with work surfaces over and inset single drainer sink unit. Four ring hob and integrated oven, further integrated appliances include fridge freezer, dishwasher and washing machine. Radiator.