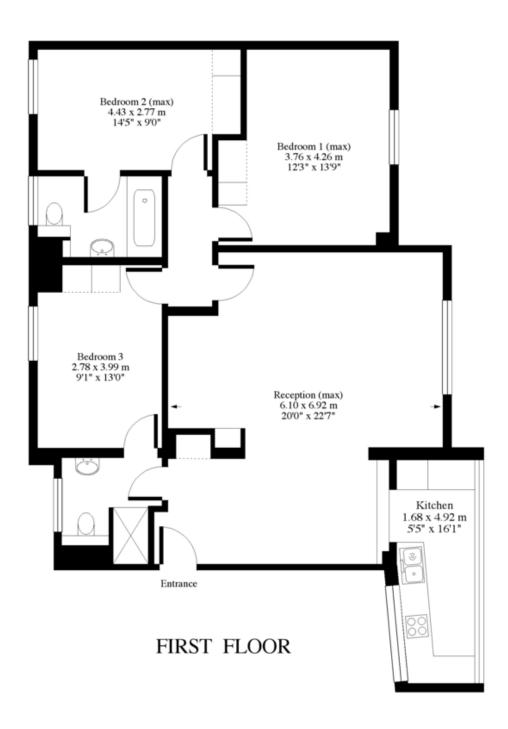

## Boydell Court St.Johns Wood Park, NW8

Approx. Gross Floor Area = 102 sq.meters • 1100 sq.feet

For illustrative purposes only. Not to scale. Prepared by Swan Photography 01435 863908

MONEY LAUNDERING REGULATIONS 2003: Intending purchasers will be asked to produce identification documentation at a later stage and we would ask for your co-operation in order that there will be no delay in agreeing the sale.