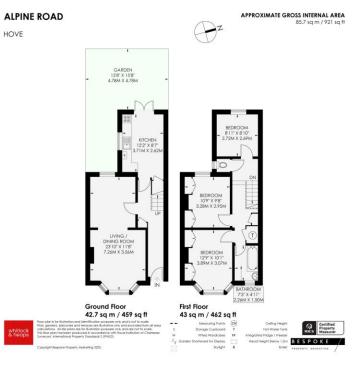

**ENTRANCE HALL** Stripped floorboards, radiator.

KITCHEN/BREAKFAST ROOM Double aspect and incorporating stainless steel sink unit with drainer and mixer tap, adjacent worksurface with cupboards and drawers under, matching eye level wall cupboards, four ring gas hob with concealed extractor over, electric oven, appliance space, tiled splashback, UPVC double glazed window, 'Glow Worm' gas fired boiler, understairs cupboard, tiled floor, radiator, French doors to patio.

LIVING/DINING ROOM Gas fire with tiled insert and timber mantle over, bay window, fitted shelves and cupboards in alcoves, radiator, stripped floorboards, coving.

## FIRST FLOOR

**LANDING** Two fitted cupboards with one housing the hot water cylinder, hatch to loft space.

BEDROOM 1 Bay window, two fitted double wardrobes, stripped floorboards, radiator.

BEDROOM 2 Two fitted double wardrobes, UPVC double glazed window, radiator.

**BEDROOM 3** UPVC double glazed window, radiator.

**BATHROOM** White suite comprising panelled bath with electric shower over, pedestal wash hand basin, part tiled walls, radiator, tiled floor.

**CLOAKROOM** Comprising low level w.c, radiator, UPVC double glazed window.

WEST FACING PATIO Being low maintenance and

Portslade Branch 48 Boundary Road, Portslade BN3 4EF portslade@whitlockandheaps.co.uk 01273 422706

Hove Branch 65 Sackville Road, Hove BN3 3WE hove@whitlockandheaps.co.uk 01273 778577