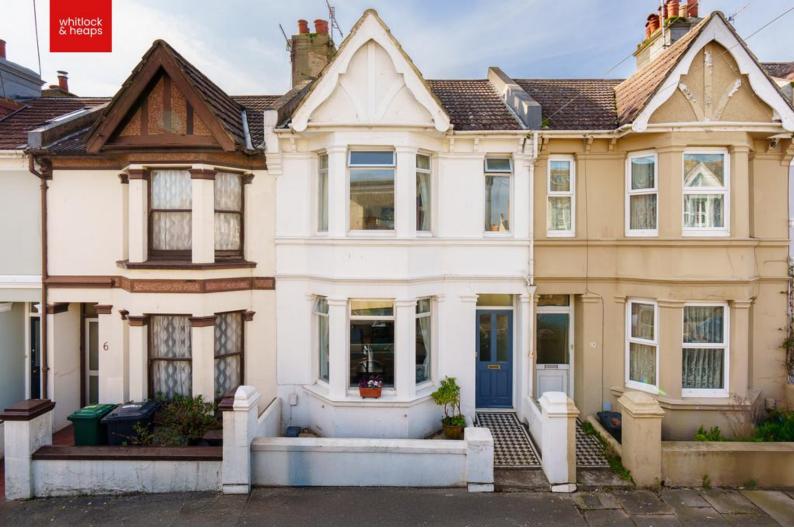

## 8 Alpine Road Hove BN3 5HG

- WEST FACING PATIO GARDEN
- POETS CORNER
- THREE BEDROOMS
- BATHROOM

- THROUGH LIVING/DINING ROOM
- KITCHEN/BREAKFAST ROOM
- PRESENTED IN GOOD ORDER
- DESIRABLE LOCATION

Asking Price: £600,000

Whitlock and Heaps bring to market this three bedroom **OUTSIDE** Victorian bay fronted property offering good size accommodation being neutrally decorated throughout paved. and offering scope to extend (stnc). The delightful ground floor living features a through living/dining room and separate kitchen/breakfast room with French doors leading onto the secluded West facing patio garden. Situated in the favoured Poets Corner district of Hove within walking distance of Aldrington and Hove mainline stations. An array of eateries, cafes and shopping facilities are all within easy reach as well as Hove seafront.