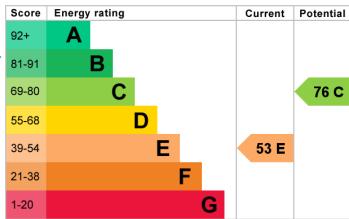

floor, radiator, French doors to patio.

LIVING/DINING ROOM Gas fire with tiled insert and timber mantle over, bay window, fitted shelves and cupboards in alcoves, radiator, stripped floorboards, coving.

## FIRST FLOOR

**LANDING** Two fitted cupboards with one housing the hot water cylinder, hatch to loft space.

BEDROOM 1 Bay window, two fitted double wardrobes, stripped floorboards, radiator.

BEDROOM 2 Two fitted double wardrobes, UPVC double glazed window, radiator.

**BEDROOM 3** UPVC double glazed window, radiator.

**BATHROOM** White suite comprising panelled bath with electric shower over, pedestal wash hand basin, part tiled walls, radiator, tiled floor.

**CLOAKROOM** Comprising low level w.c, radiator, UPVC double glazed window.

WEST FACING PATIO Being low maintenance and





Portslade Branch 48 Boundary Road, Portslade BN3 4EF portslade@whitlockandheaps.co.uk 01273 422706







Hove Branch 65 Sackville Road, Hove BN3 3WE hove@whitlockandheaps.co.uk 01273 778577