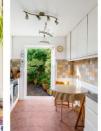

**ENTRANCE HALL** Stripped floorboards, radiator.

KITCHEN/BREAKFAST ROOM Double aspect and incorporating stainless steel sink unit with drainer and mixer tap, adjacent worksurface with cupboards and drawers under, matching eye level wall cupboards, four ring gas hob with concealed extractor over, electric oven, appliance space, tiled splashback, UPVC double glazed window, 'Glow Worm' gas fired boiler, understairs cupboard, tiled floor, radiator, French doors to patio.