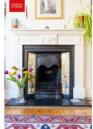

LIVING/DINING ROOM Gas fire with tiled insert and timber mantle over, bay window, fitted shelves and cupboards in alcoves, radiator, stripped floorboards, coving.