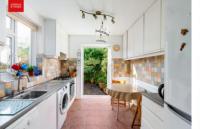

**ENTRANCE HALL** Stripped floorboards, radiator.

KITCHEN/BREAKFAST ROOM Double aspect and incorporating stainless steel sink unit with drainer and mixer tap, adjacent worksurface with cupboards and drawers under, matching eye level wall cupboards, four ring gas hob with concealed extractor over, electric oven, appliance space, tiled splashback, UPVC double glazed window, 'Glow Worm' gas fired boiler, understairs cupboard, tiled floor, radiator, French doors to patio.