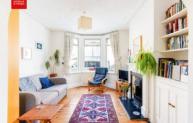

LIVING/DINING ROOM Gas fire with tiled insert and timber mantle over, bay window, fitted shelves and cupboards in alcoves, radiator, stripped floorboards, coving.