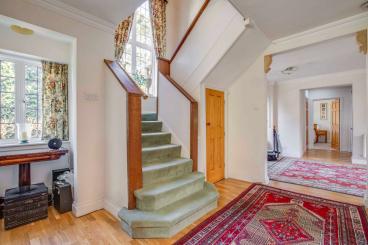

As you enter the grounds of the property the driveway offers parking for several cars. The impressive open canopied porch features a classic and decorative design with a large oak part glazed door into the reception hall with a polished oak floor. There is also both an under stair storage and cloaks cupboards. There are five reception rooms in total with the sitting room offering a triple aspect and featuring a brick built open fireplace. The connecting conservatory offers extensive views onto the rear garden and has doors giving access to the garden. The large kitchen/breakfast room features a vaulted ceiling and has an extensive range of fitted units with integrated appliances. An inner porch has a door out to the rear garden and further door accessing the study. The utility room has doors connecting both the log store and second study. The ground floor bedroom suite has a connecting door to an en-suite cloaks/shower room which can also be accessed from the reception hall.