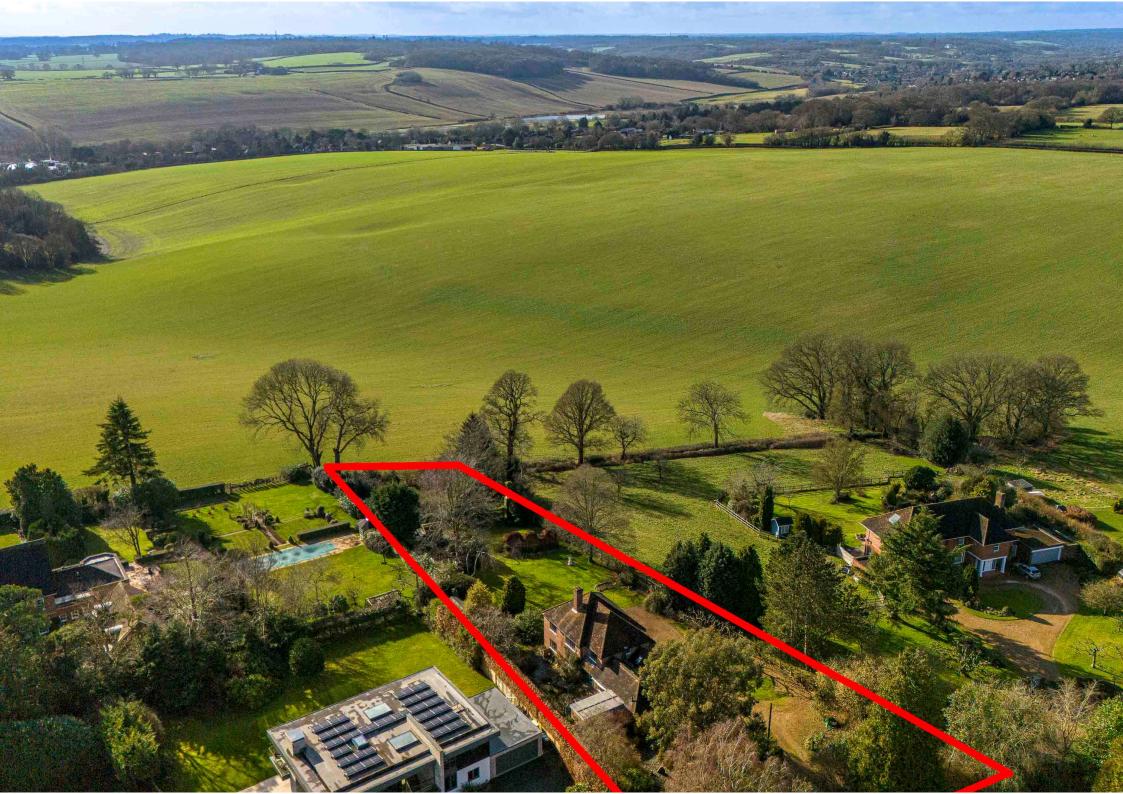

## White Gates, Cokes Farm Lane, Chalfont St Giles, Buckinghamshire. HP8 4TU

Situated in an extremely desirable and tranquil setting, this impressive individual character property is set on a mature and private well established plot of approximately 0.75 acres, with outstanding views onto open countryside to the rear. Offering both spacious and versatile accommodation, with excellent scope for further improvement and development, the property is ideally situated within close proximity to Little Chalfont village shops, station and highly regarded schools.

On the first floor there is a large landing with hinged access with ladder to the large loft space. There is also a large built in double storage cupboard. There are four bedrooms with the main and third bedrooms offering an aspect onto the rear garden and fitted storage cupboards/wardrobes and vanity wash hand basins. The second bedroom also has a fitted wash hand basin. There is also a bathroom with separate WC. With an enviable outlook onto open countryside, the majority of the gardens are laid to lawn with an extensive and mature variety of specimen shrubs, plants and mature trees. High hedgerows also offer the property a high degree of privacy. To the rear of the house is a private terraced area. There are several garden sheds and stores and there is also a covered log store to the side of the house.