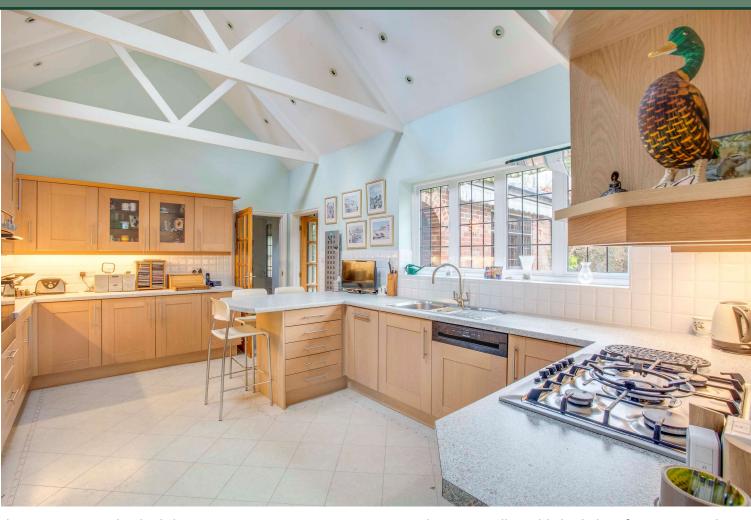

As you enter the grounds of the property the driveway offers parking for several cars. The impressive open canopied porch features a classic and decorative design with a large oak part glazed door into the reception hall with a polished oak floor. There is also both an under stair storage and cloaks cupboards. There are five reception rooms in total with the sitting room offering a triple aspect and featuring a brick built open fireplace. The connecting conservatory offers extensive views onto the rear garden and has doors giving access to the garden. The large kitchen/breakfast room features a vaulted ceiling and has an extensive range of fitted units with integrated appliances. An inner porch has a door out to the rear garden and further door accessing the study. The utility room has doors connecting both the log store and second study. The ground floor bedroom suite has a connecting door to an en-suite cloaks/shower room which can also be accessed from the reception hall.