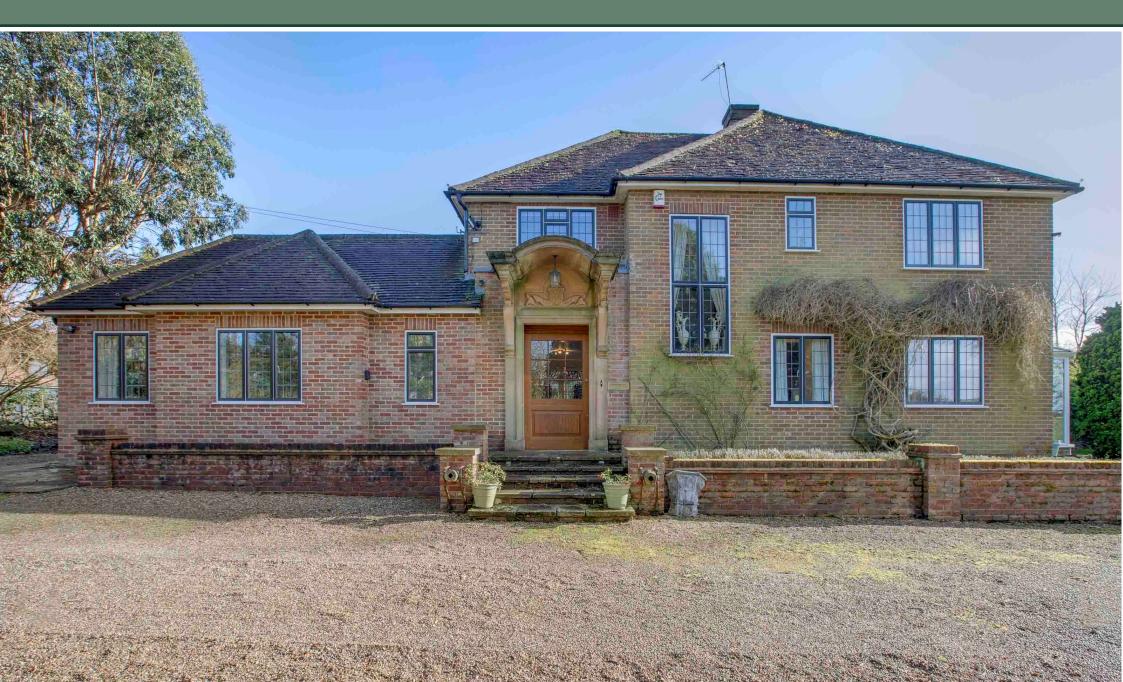

## White Gates, Cokes Farm Lane, Chalfont St Giles, Buckinghamshire. HP8 4TU

Situated in an extremely desirable and tranquil setting, this impressive individual character property is set on a mature and private well established plot of approximately 0.75 acres, with outstanding views onto open countryside to the rear. Offering both spacious and versatile accommodation, with excellent scope for further improvement and development, the property is ideally situated within close proximity to Little Chalfont village shops, station and highly regarded schools.

As you enter the grounds of the property the driveway offers parking for several cars. The impressive open canopied porch features a classic and decorative design with a large oak part glazed door into the reception hall with a polished oak floor. There is also both an under stair storage and cloaks cupboards. There are five reception rooms in total with the sitting room offering a triple aspect and featuring a brick built open fireplace. The connecting conservatory offers extensive views onto the rear garden and has doors giving access to the garden. The large kitchen/breakfast room features a vaulted ceiling and has an extensive range of fitted units with integrated appliances. An inner porch has a door out to the rear garden and further door accessing the study. The utility room has doors connecting both the log store and second study. The ground floor bedroom suite has a connecting door to an en-suite cloaks/shower room which can also be accessed from the reception hall.