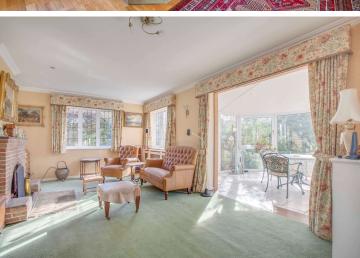

As you enter the grounds of the property the driveway offers parking for several cars. The impressive open canopied porch features a classic and decorative design with a large oak part glazed door into the reception hall with a polished oak floor. There is also both an under stair storage and cloaks cupboards. There are five reception rooms in total with the sitting room offering a triple aspect and featuring a brick built open fireplace. The connecting conservatory offers extensive views onto the rear garden and has doors giving access to the garden. The large kitchen/breakfast room features a vaulted ceiling and has an extensive range of fitted units with integrated appliances. An inner porch has a door out to the rear garden and further door accessing the study. The utility room has doors connecting both the log store and second study. The ground floor bedroom suite has a connecting door to an en-suite cloaks/shower room which can also be accessed from the reception hall.