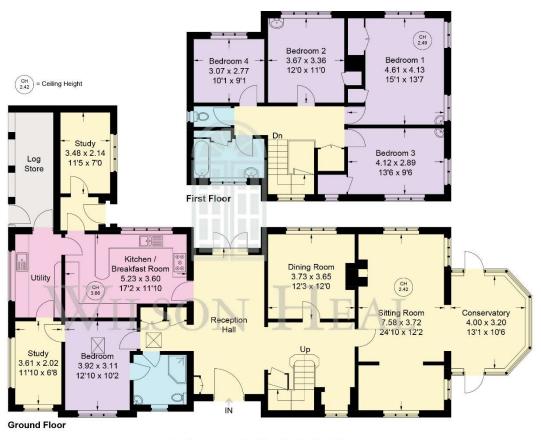

As you enter the grounds of the property the driveway offers parking for several cars. The impressive open canopied porch features a classic and decorative design with a large oak part glazed door into the reception hall with a polished oak floor. There is also both an under stair storage and cloaks cupboards. There are five reception rooms in total with the sitting room offering a triple aspect and featuring a brick built open fireplace. The connecting conservatory offers extensive views onto the rear garden and has doors giving access to the garden. The large kitchen/breakfast room features a vaulted ceiling and has an extensive range of fitted units with integrated appliances. An inner porch has a door out to the rear garden and further door accessing the study. The utility room has doors connecting both the log store and second study. The ground floor bedroom suite has a connecting door to an en-suite cloaks/shower room which can also be accessed from the reception hall.

On the first floor there is a large landing with hinged access with ladder to the large loft space. There is also a large built in double storage cupboard. There are four bedrooms with the main and third bedrooms offering an aspect onto the rear garden and fitted storage cupboards/wardrobes and vanity wash hand basins. The second bedroom also has a fitted wash hand basin. There is also a bathroom with separate WC. With an enviable outlook onto open countryside, the majority of the gardens are laid to lawn with an extensive and mature variety of specimen shrubs, plants and mature trees. High hedgerows also offer the property a high degree of privacy. To the rear of the house is a private terraced area. There are several garden sheds and stores and there is also a covered log store to the side of the house.

## **Whitegates Cokes Farm Lane**

Approximate Gross Internal Area = 235.3 sq m / 2533 sq ft (Excluding Log Store)

Floor Plan produced for Wilson Heal by Media Arcade ©.

Illustration for identification purposes only. Window and door openings are approximate. Whilst every attempt is made to assure accuracy in the preparation of this plan, please check all dimensions, shapes and compass bearings before making any decisions reliant upon them.