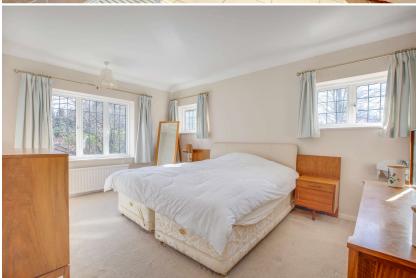

On the first floor there is a large landing with hinged access with ladder to the large loft space. There is also a large built in double storage cupboard. There are four bedrooms with the main and third bedrooms offering an aspect onto the rear garden and fitted storage cupboards/wardrobes and vanity wash hand basins. The second bedroom also has a fitted wash hand basin. There is also a bathroom with separate WC. With an enviable outlook onto open countryside, the majority of the gardens are laid to lawn with an extensive and mature variety of specimen shrubs, plants and mature trees. High hedgerows also offer the property a high degree of privacy. To the rear of the house is a private terraced area. There are several garden sheds and stores and there is also a covered log store to the side of the house.