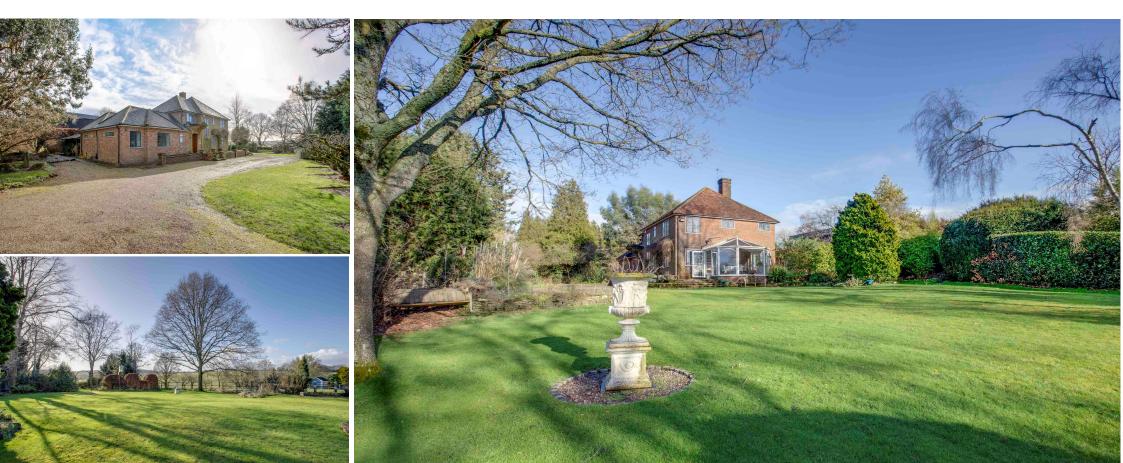

## White Gates, Cokes Farm Lane, Chalfont St Giles, Buckinghamshire. HP8 4TU

Situated in an extremely desirable and tranquil setting, this impressive individual character property is set on a mature and private well established plot of approximately 0.75 acres, with outstanding views onto open countryside to the rear. Offering both spacious and versatile accommodation, with excellent scope for further improvement and development, the property is ideally situated within close proximity to Little Chalfont village shops, station and highly regarded schools.

On the first floor there is a large landing with hinged access with ladder to the large loft space. There is also a large built in double storage cupboard. There are four bedrooms with the main and third bedrooms offering an aspect onto the rear garden and fitted storage cupboards/wardrobes and vanity wash hand basins. The second bedroom also has a fitted wash hand basin. There is also a bathroom with separate WC. With an enviable outlook onto open countryside, the majority of the gardens are laid to lawn with an extensive and mature variety of specimen shrubs, plants and mature trees. High hedgerows also offer the property a high degree of privacy. To the rear of the house is a private terraced area. There are several garden sheds and stores and there is also a covered log store to the side of the house.