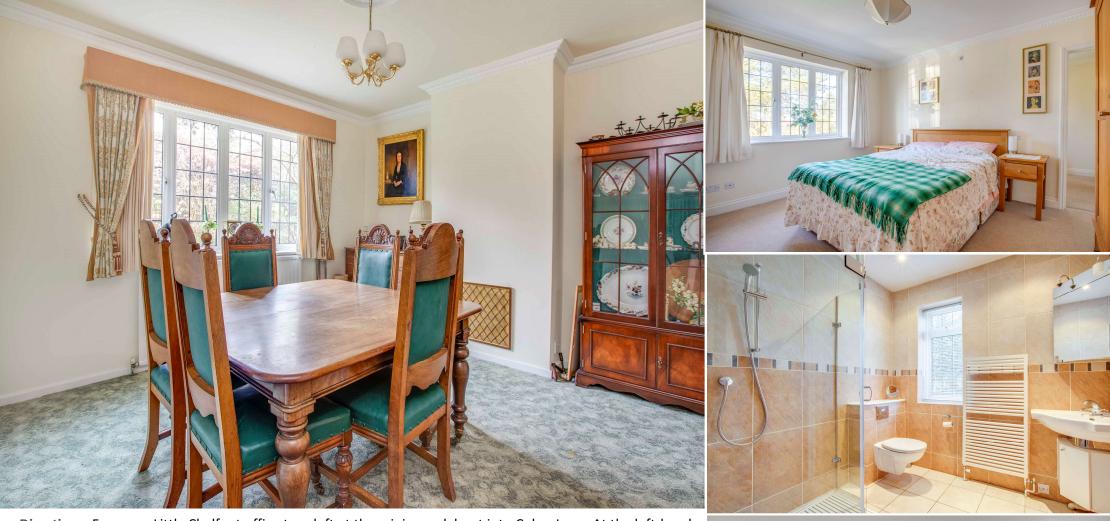

As you enter the grounds of the property the driveway offers parking for several cars. The impressive open canopied porch features a classic and decorative design with a large oak part glazed door into the reception hall with a polished oak floor. There is also both an under stair storage and cloaks cupboards. There are five reception rooms in total with the sitting room offering a triple aspect and featuring a brick built open fireplace. The connecting conservatory offers extensive views onto the rear garden and has doors giving access to the garden. The large kitchen/breakfast room features a vaulted ceiling and has an extensive range of fitted units with integrated appliances. An inner porch has a door out to the rear garden and further door accessing the study. The utility room has doors connecting both the log store and second study. The ground floor bedroom suite has a connecting door to an en-suite cloaks/shower room which can also be accessed from the reception hall.

On the first floor there is a large landing with hinged access with ladder to the large loft space. There is also a large built in double storage cupboard. There are four bedrooms with the main and third bedrooms offering an aspect onto the rear garden and fitted storage cupboards/wardrobes and vanity wash hand basins. The second bedroom also has a fitted wash hand basin. There is also a bathroom with separate WC. With an enviable outlook onto open countryside, the majority of the gardens are laid to lawn with an extensive and mature variety of specimen shrubs, plants and mature trees. High hedgerows also offer the property a high degree of privacy. To the rear of the house is a private terraced area. There are several garden sheds and stores and there is also a covered log store to the side of the house.