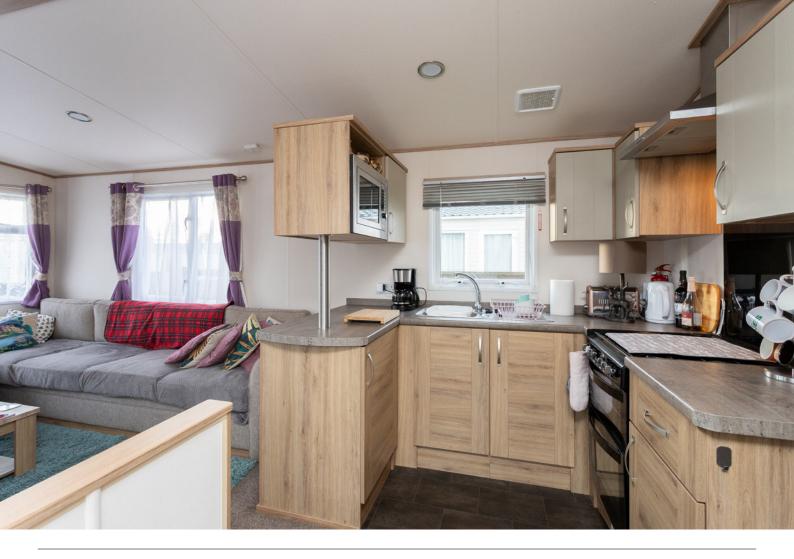

McEwan Fraser Legal is delighted to present this two-bedroom park home is situated in a wellestablished and popular park that features a mix of residential and holiday homes.

The accommodation includes a spacious and bright lounge, semi-open to a fully fitted, sleek kitchen, offering a modern and stylish living space. The two double bedrooms are generously sized, with the principal bedroom featuring a wardrobe and an en-suite toilet. A modern shower room completes the interior, ensuring all your needs are met.