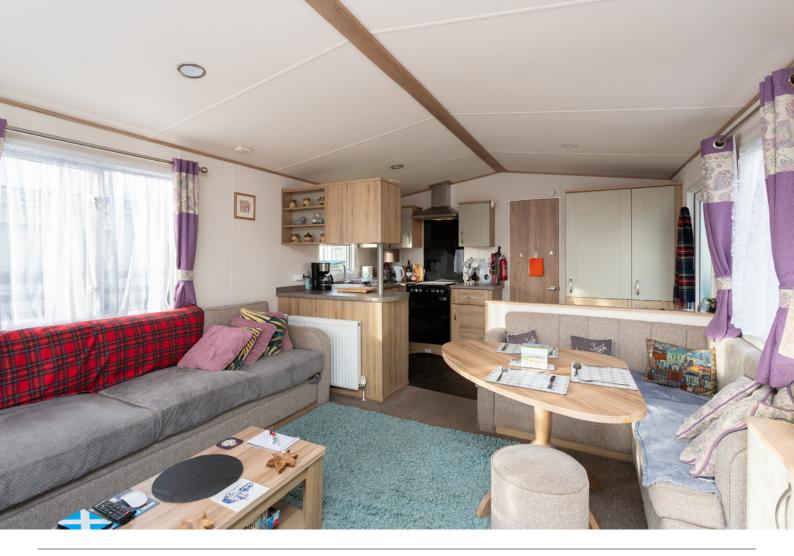

McEwan Fraser Legal is delighted to present this two-bedroom park home is situated in a wellestablished and popular park that features a mix of residential and holiday homes.

The accommodation includes a spacious and bright lounge, semi-open to a fully fitted, sleek kitchen, offering a modern and stylish living space. The two double bedrooms are generously sized, with the principal bedroom featuring a wardrobe and an en-suite toilet. A modern shower room completes the interior, ensuring all your needs are met.