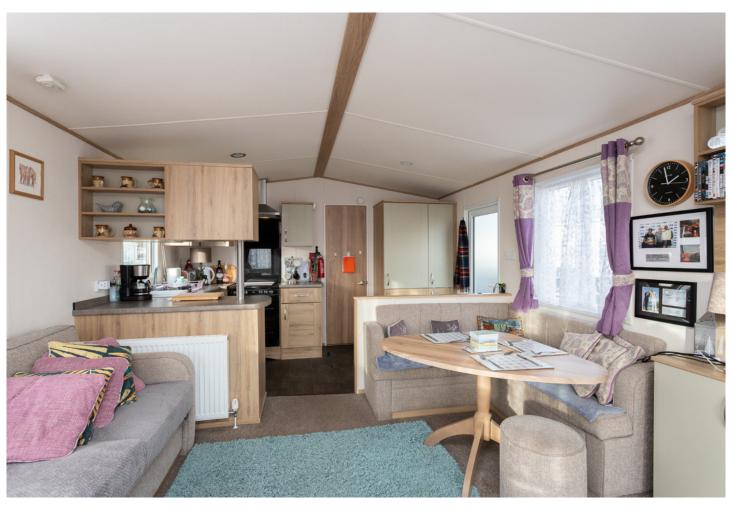

McEwan Fraser Legal is delighted to present this two-bedroom park home is situated in a wellestablished and popular park that features a mix of residential and holiday homes.

The accommodation includes a spacious and bright lounge, semi-open to a fully fitted, sleek kitchen, offering a modern and stylish living space. The two double bedrooms are generously sized, with the principal bedroom featuring a wardrobe and an en-suite toilet. A modern shower room completes the interior, ensuring all your needs are met.