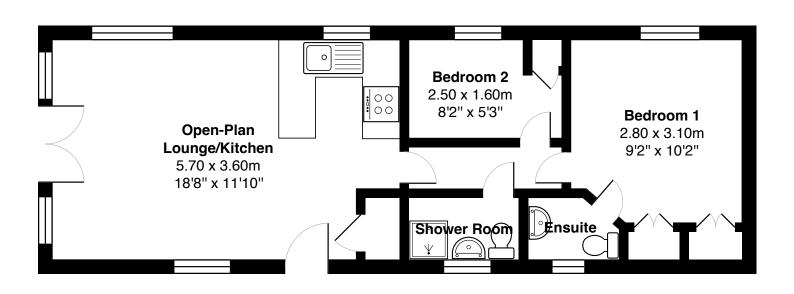

McEwan Fraser Legal is delighted to present this two-bedroom park home is situated in a wellestablished and popular park that features a mix of residential and holiday homes.

The accommodation includes a spacious and bright lounge, semi-open to a fully fitted, sleek kitchen, offering a modern and stylish living space. The two double bedrooms are generously sized, with the principal bedroom featuring a wardrobe and an en-suite toilet. A modern shower room completes the interior, ensuring all your needs are met.