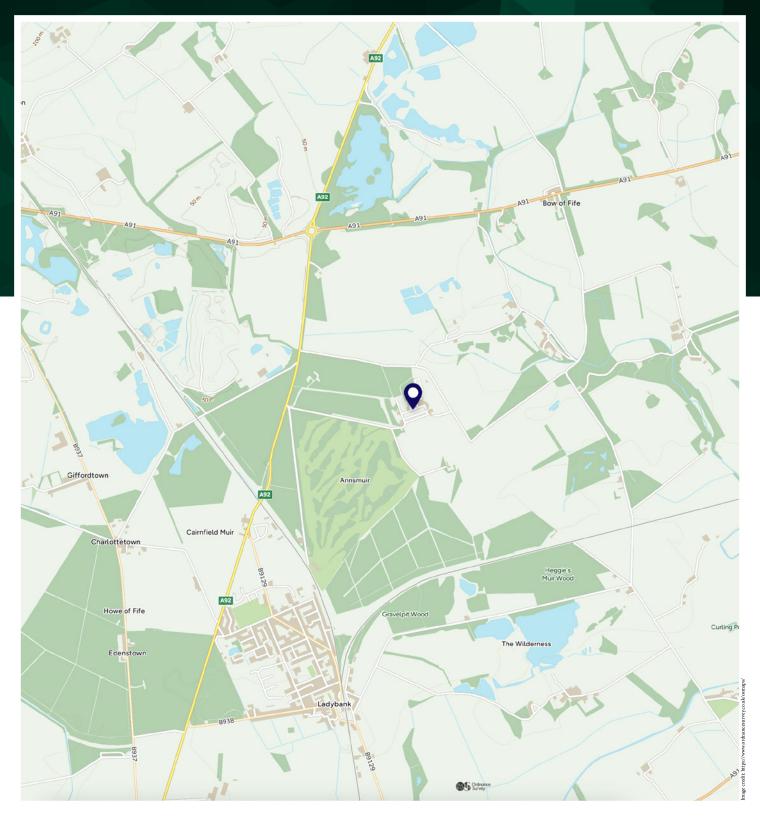

Adjacent to the park is the renowned Ladybank Golf Course, a beautifully maintained parkland course offering 18 holes of golf. The clubhouse overlooks the 1st tee, 9th, and 18th greens, providing a relaxing setting for dining and socialising. With its excellent location, spacious accommodation, and attractive surroundings, this park home offers a wonderful opportunity for anyone seeking a tranquil yet connected lifestyle. An internal inspection is highly recommended.