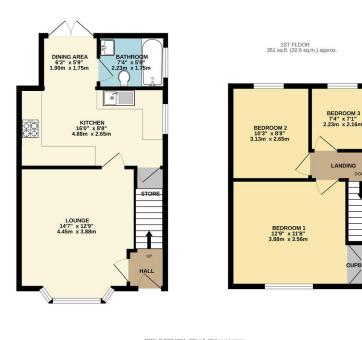

## Phillips George

GROUND FLOOR 438 sq.ft. (40.7 sq.m.) approx

101AL FLOOR AREA: 709 sq.tt. (7.3.5 sq.tt.), approx. White every attempt has been made to assure the accuracy of the floorgan contained here, measurements of doors, windows, rooms and any other terms are approximate and no responsibility is taken for any error, mission or mis-statement. This plan is to the illustrative populations only and should be used as such by any rospective purchase. The services, systems and appliances shown have not been tested and no guarantee as to their operability or efficiency can be given.