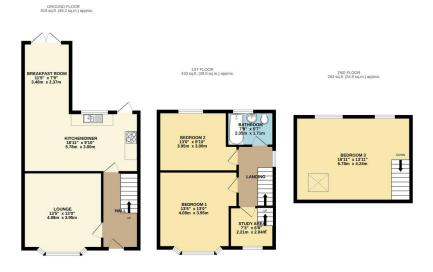

## Phillips George

TOTAL FLOOR AREA: 1212 sq.ft. (112.6 sq.m.) appro

Semi DetachedThree Storey

England, Scotland & Wales

Dorma Loft Conversion

**Energy Efficiency Rating** 

В

C