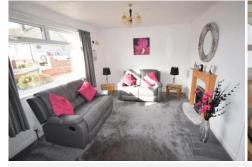

#### LOUNGE

14' 6" x 10' 9" (4.44m x 3.28m)

Double glazed window, feature fire surround with coal effect fire and a radiator