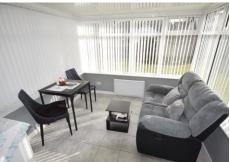

#### LOUNGE

14' 6" x 10' 9" (4.44m x 3.28m)

Double glazed window, feature fire surround with coal effect fire and a radiator