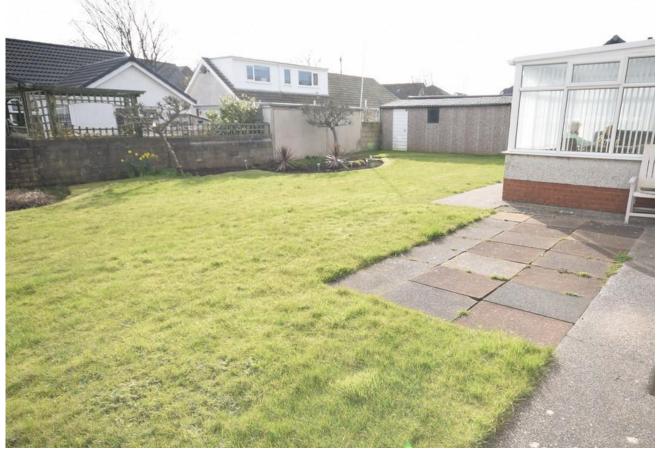

#### GARDEN

Enclosed rear/side gardens with pleasant views over Walney channel, easy maintenance extensive lawned area, plants/shrubs/rockeries, water taps, paved seating area

### **FRONTAGE**

Open easy maintenance front garden with extensive lawned area, plants/shrubs and off road parking giving access to garage