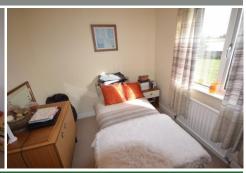

#### **BEDROOM 1**

10' 2" x 10' 9" (3.11m x 3.30m)

Double glazed patio doors with pleasant coastal views, built in wardrobes/storage and a radiator

#### **BEDROOM 2**

7' 11" x 12' 6" (2.42m x 3.83m)

Double glazed window with pleasant coastal views and a radiator

#### **BEDROOM 3**

10' 0" x 7' 10" (3.07m x 2.40m)

Double glazed window with pleasant coastal views and a radiator