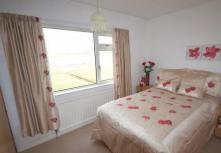

#### **BEDROOM 1**

10' 2" x 10' 9" (3.11m x 3.30m)

Double glazed patio doors with pleasant coastal views, built in wardrobes/storage and a radiator

#### **BEDROOM 2**

7' 11" x 12' 6" (2.42m x 3.83m)

Double glazed window with pleasant coastal views and a radiator

#### **BEDROOM 3**

10' 0" x 7' 10" (3.07m x 2.40m)

Double glazed window with pleasant coastal views and a radiator