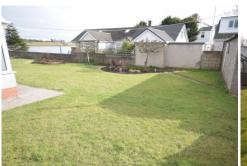

#### GARDEN

Enclosed rear/side gardens with pleasant views over Walney channel, easy maintenance extensive lawned area, plants/shrubs/rockeries, water taps, paved seating area