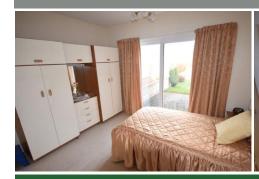

#### **BEDROOM 1**

10' 2" x 10' 9" (3.11m x 3.30m)

Double glazed patio doors with pleasant coastal views, built in wardrobes/storage and a radiator

#### **BEDROOM 2**

7' 11" x 12' 6" (2.42m x 3.83m)

Double glazed window with pleasant coastal views and a radiator

#### **BEDROOM 3**

10' 0" x 7' 10" (3.07m x 2.40m)

Double glazed window with pleasant coastal views and a radiator