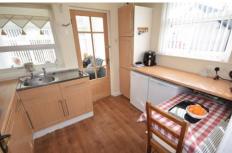

#### **KITCHEN**

10' 3" x 8' 0" (3.14m x 2.46m)

Double glazed window, fitted wall and base drawer units with worktops to compliment, inset stainless steel sink unit with taps, integrated 4 ring hob with extractor over and a radiator