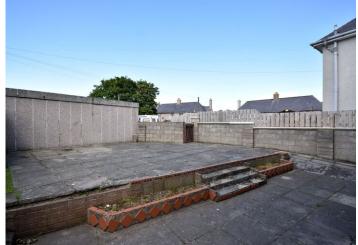

Rear Garden A rear garden which is mostly paved with a side area laid to lawn 2 gardens sheds A rear access gate leads out to a communal parking area at the rear

Driveway Benefiting from its own driveway providing off-street parking for 1 vehicle