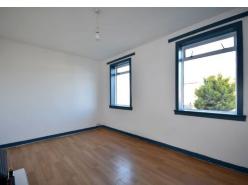

#### 1st Floor Accommodation

Landing Pendant light fitting Loft access hatch Double glazed window on the half landing to the front Double radiator Built-in shelved storage cupboard Fitted carpet

Bedroom One – 16'4" (4.98) max reducing to 13' (3.96) x 9'11" (3.02) max Ceiling light fitting 2 double glazed windows to the front Single radiator Fitted carpet

Bedroom Two – 12'11" (3.94) max into recess x 9'4" (2.84) plus recess Pendant light fitting 2 double glazed windows to the rear Single radiator Fitted carpet

Bedroom Three – 10'1" (3.10) max and plus cupboard space x 10'6" (3.20) max A triple aspect room Pendant light fitting Double glazed window to the side and 2 double glazed windows to the rear Single radiator Built-in storage cupboard Fitted carpet