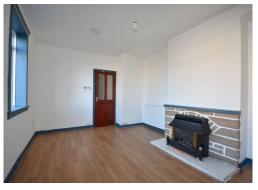

Hallway Pendant light fitting Double glazed window to the side Built-in storage cupboard A carpeted staircase leads to the 1st floor landing Laminate flooring

Lounge – 16'3" (4.96) x 11'2" (3.40) Pendant light fitting 2 double glazed windows to the front Double radiator Laminate flooring