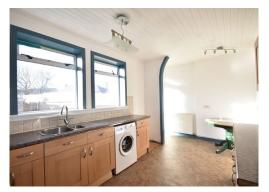

Kitchen / Diner – 16' (4.88) x 9'3" (2.81) 2 ceiling light fittings Double glazed window to the rear Double radiator Wall mounted cupboards and fitted base units 1 ½ style sink with drainer unit and mixer tap Integrated electric hob and oven Space to accommodate a fridge/freezer and washing machine Tile effect flooring A double glazed rear entrance door leads out to the garden