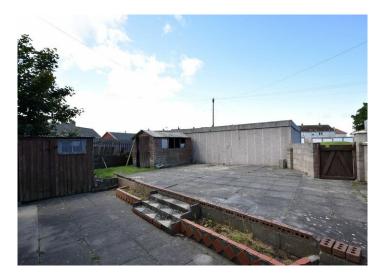

Rear Garden A rear garden which is mostly paved with a side area laid to lawn 2 gardens sheds A rear access gate leads out to a communal parking area at the rear

Driveway Benefiting from its own driveway providing off-street parking for 1 vehicle