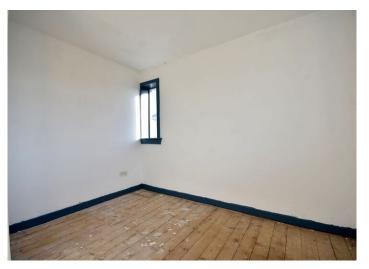

#### 1st Floor Accommodation

Landing Pendant light fitting Loft access hatch Double glazed window on the half landing to the front Double radiator Built-in shelved storage cupboard Fitted carpet

Bedroom One – 16'4" (4.98) max reducing to 13' (3.96) x 9'11" (3.02) max Ceiling light fitting 2 double glazed windows to the front Single radiator Fitted carpet

Bedroom Two – 12'11" (3.94) max into recess x 9'4" (2.84) plus recess Pendant light fitting 2 double glazed windows to the rear Single radiator Fitted carpet

Bedroom Three – 10'1" (3.10) max and plus cupboard space x 10'6" (3.20) max A triple aspect room Pendant light fitting Double glazed window to the side and 2 double glazed windows to the rear Single radiator Built-in storage cupboard Fitted carpet