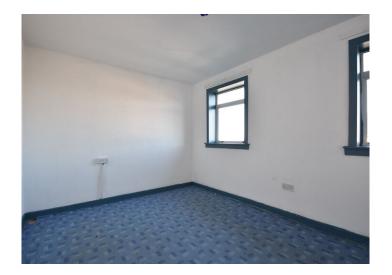

Bedroom Two – 12'11" (3.94) max into recess x 9'4" (2.84) plus recess Pendant light fitting 2 double glazed windows to the rear Single radiator Fitted carpet

Bedroom Three – 10'1" (3.10) max and plus cupboard space x 10'6" (3.20) max A triple aspect room Pendant light fitting Double glazed window to the side and 2 double glazed windows to the rear Single radiator Built-in storage cupboard Fitted carpet