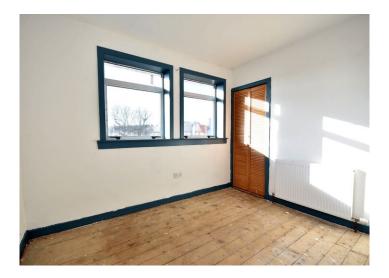

#### 1st Floor Accommodation

Landing Pendant light fitting Loft access hatch Double glazed window on the half landing to the front Double radiator Built-in shelved storage cupboard Fitted carpet

Bedroom One – 16'4" (4.98) max reducing to 13' (3.96) x 9'11" (3.02) max Ceiling light fitting 2 double glazed windows to the front Single radiator Fitted carpet

Bedroom Two – 12'11" (3.94) max into recess x 9'4" (2.84) plus recess Pendant light fitting 2 double glazed windows to the rear Single radiator Fitted carpet

Bedroom Three – 10'1" (3.10) max and plus cupboard space x 10'6" (3.20) max A triple aspect room Pendant light fitting Double glazed window to the side and 2 double glazed windows to the rear Single radiator Built-in storage cupboard Fitted carpet