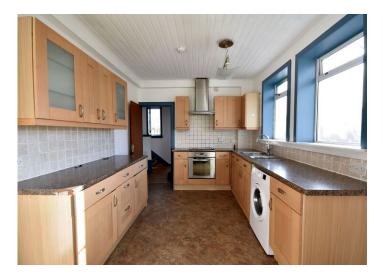

Kitchen / Diner – 16' (4.88) x 9'3" (2.81) 2 ceiling light fittings Double glazed window to the rear Double radiator Wall mounted cupboards and fitted base units 1 ½ style sink with drainer unit and mixer tap Integrated electric hob and oven Space to accommodate a fridge/freezer and washing machine Tile effect flooring A double glazed rear entrance door leads out to the garden