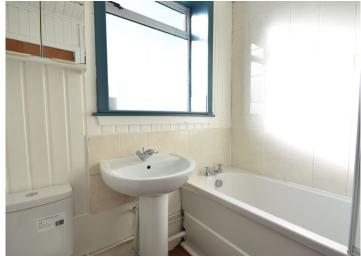

Ground Floor Bathroom – 5'6" (1.67) x 6'9" (2.04) Recessed ceiling lighting Double glazed window to the rear Single radiator Bath with shower curtain, curtain rail and electric shower Pedestal wash basin and W.C Vinyl flooring