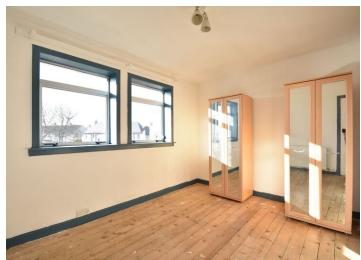

#### 1st Floor Accommodation

Landing Pendant light fitting Loft access hatch Double glazed window on the half landing to the front Double radiator Built-in shelved storage cupboard Fitted carpet

Bedroom One – 16'4" (4.98) max reducing to 13' (3.96) x 9'11" (3.02) max Ceiling light fitting 2 double glazed windows to the front Single radiator Fitted carpet