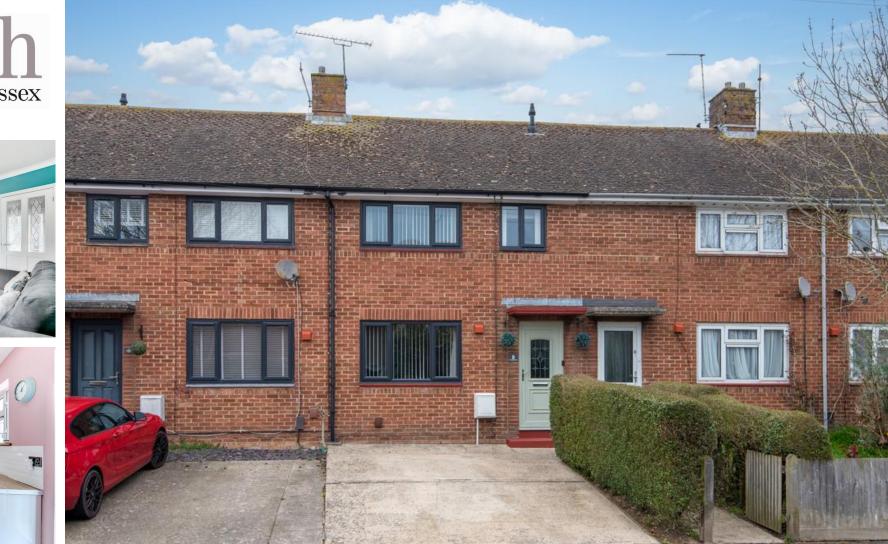

- 3 Bedroom house
- Off street parking
- Feature fireplace
- Double glazing

## 8 Mendip Road, Worthing, BN13 2LP

\*\*\*Guide price £310,000 to £320,000\*\*\*

lexander Philips and Welch estate agents are pleased to offer for sale this well-presented three-bedroom terraced house in the ought-after Salvington area. Ideally located, the property benefits from excellent school catchments, local amenities, and convenient ansport links.