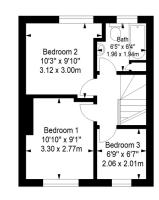

Guide Price £310,000 to £320,000

First Floor

Approximate gross internal floor area 77.6 sq m/ 835.3 sq ft Whilst every care has been taken to ensure accuracy, dimensions are approximate and for illustrative purposes only. All rights reserved.