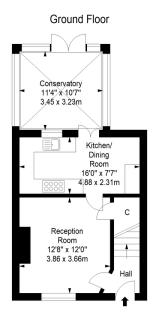

Guide Price £310,000 to £320,000

First Floor

Approximate gross internal floor area 77.6 sq m/ 835.3 sq ft Whilst every care has been taken to ensure accuracy, dimensions are approximate and for illustrative purposes only. All rights reserved.