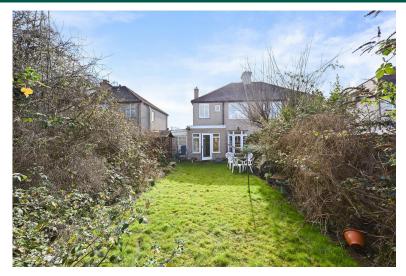

# Property Description

A LARGER THAN AVERAGE THREE BEDROOM SEMI DETACHED HOUSE WITH GARAGE located on this popular residential road conveniently placed for access to Harrow and Wealdstone Station (Bakerloo line and Overground including fast trains to Euston from 13 minutes), local Outstanding rated schools and amenities. The property is offered to the market in need of modernising and offers plenty of scope to extend (STPP). Chain free.

On the ground floor there is a large south facing reception room with dual aspect windows and a tiled fireplace, a second reception reception room with access out to the rear garden, there is a galley kitchen leading out to a small extension perfect for dining and a downstairs guest W.C.