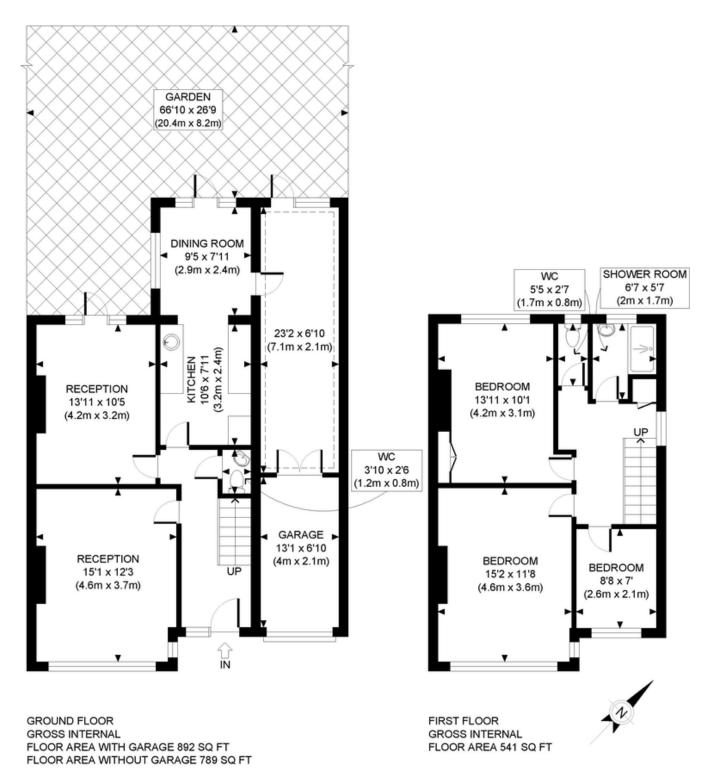

On the ground floor there is a large south facing reception room with dual aspect windows and a tiled fireplace, a second reception reception room with access out to the rear garden, there is a galley kitchen leading out to a small extension perfect for dining and a downstairs guest W.C.

Off of the large landing on the first floor is a good sized master bedroom, a second double bedroom with fitted wardrobes, a large third single bedroom, a family shower room and a separate W.C.

340 Bus Route - Edgware/Harrow

APPROX. GROSS INTERNAL FLOOR AREA WITH GARAGE: 1433 SQ FT/ 133 SQM APPROX. GROSS INTERNAL FLOOR AREA WITHOUT GARAGE: 1330 SQ FT/ 124 SQM