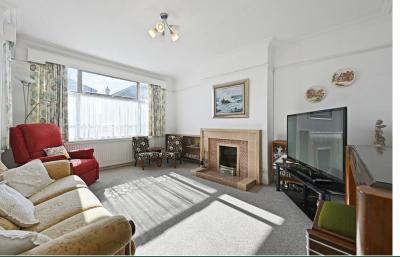

On the ground floor there is a large south facing reception room with dual aspect windows and a tiled fireplace, a second reception reception room with access out to the rear garden, there is a galley kitchen leading out to a small extension perfect for dining and a downstairs guest W.C.