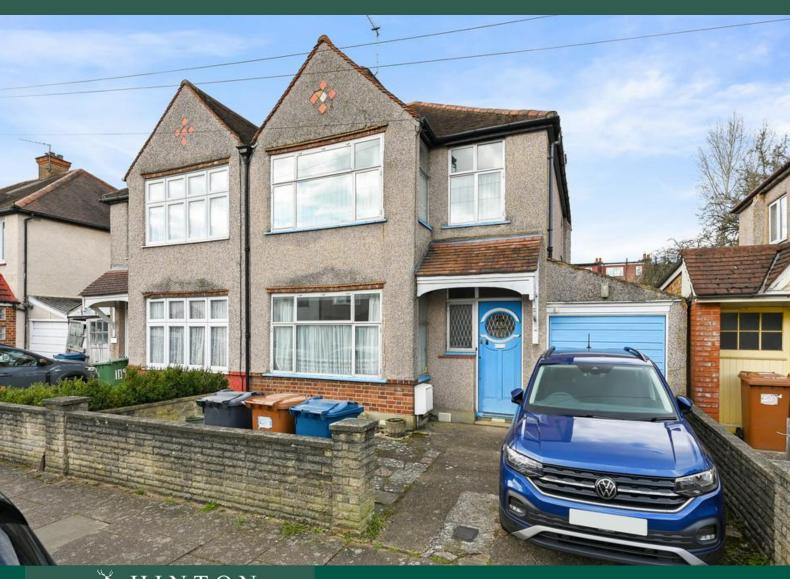

# **Spencer Road**

Harrow HA3 7AW

- Three bedroom semi detached house
- Garage to the side
- Potential to extend (STPP)
- Large rear garden

Asking Price Of £600,000 EPC Rating 'TBC'

# Property Description

A LARGER THAN AVERAGE THREE BEDROOM SEMI DETACHED HOUSE WITH GARAGE located on this popular residential road conveniently placed for access to Harrow and Wealdstone Station (Bakerloo line and Overground including fast trains to Euston from 13 minutes), local Outstanding rated schools and amenities. The property is offered to the market in need of modernising and offers plenty of scope to extend (STPP). Chain free.