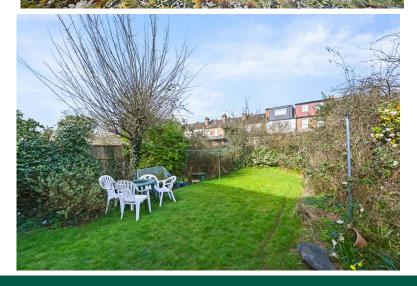

# Property Description

A LARGER THAN AVERAGE THREE BEDROOM SEMI DETACHED HOUSE WITH GARAGE located on this popular residential road conveniently placed for access to Harrow and Wealdstone Station (Bakerloo line and Overground including fast trains to Euston from 13 minutes), local Outstanding rated schools and amenities. The property is offered to the market in need of modernising and offers plenty of scope to extend (STPP). Chain free.

On the ground floor there is a large south facing reception room with dual aspect windows and a tiled fireplace, a second reception reception room with access out to the rear garden, there is a galley kitchen leading out to a small extension perfect for dining and a downstairs guest W.C.