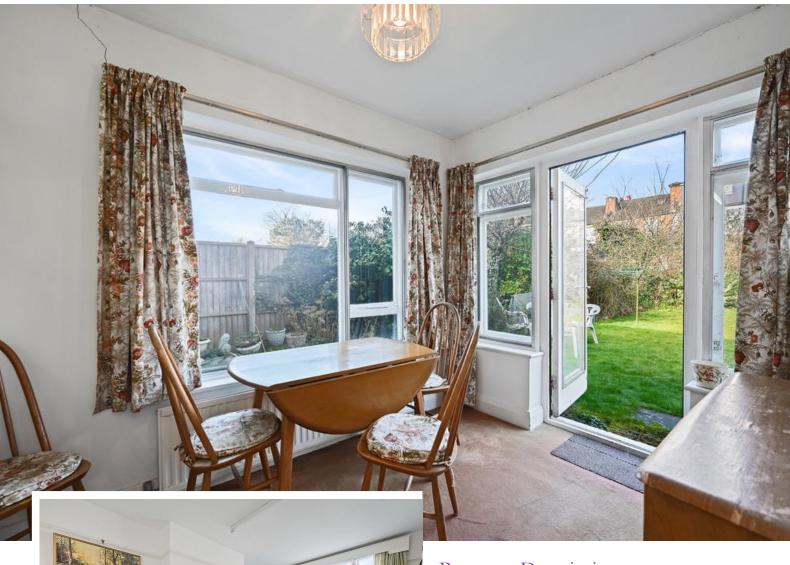

On the ground floor there is a large south facing reception room with dual aspect windows and a tiled fireplace, a second reception reception room with access out to the rear garden, there is a galley kitchen leading out to a small extension perfect for dining and a downstairs guest W.C.