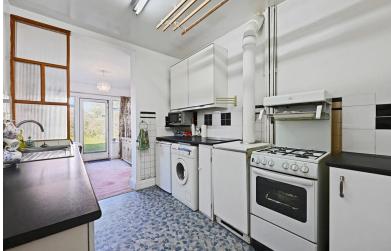

On the ground floor there is a large south facing reception room with dual aspect windows and a tiled fireplace, a second reception reception room with access out to the rear garden, there is a galley kitchen leading out to a small extension perfect for dining and a downstairs guest W.C.