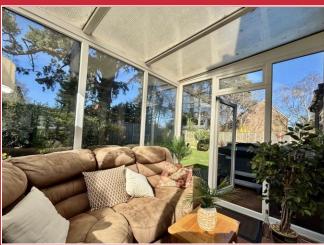

The accommodation comprises of a reception hall, lounge leading to a dining room and then a conservatory overlooking the rear garden. There is a good size kitchen and an inner hallway with a cloakroom leading to the ground