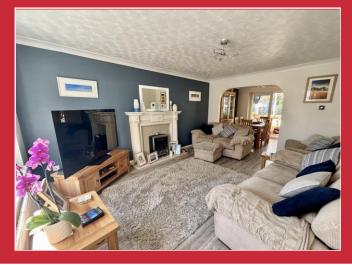

The accommodation comprises of a reception hall, lounge leading to a dining room and then a conservatory overlooking the rear garden. There is a good size kitchen and an inner hallway with a cloakroom leading to the ground