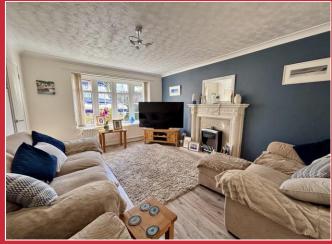

The accommodation comprises of a reception hall, lounge leading to a dining room and then a conservatory overlooking the rear garden. There is a good size kitchen and an inner hallway with a cloakroom leading to the ground