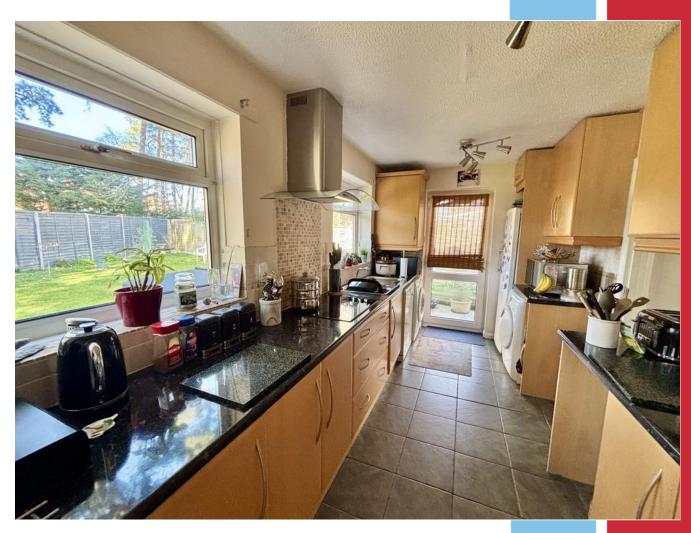

The accommodation comprises of a reception hall, lounge leading to a dining room and then a conservatory overlooking the rear garden. There is a good size kitchen and an inner hallway with a cloakroom leading to the ground