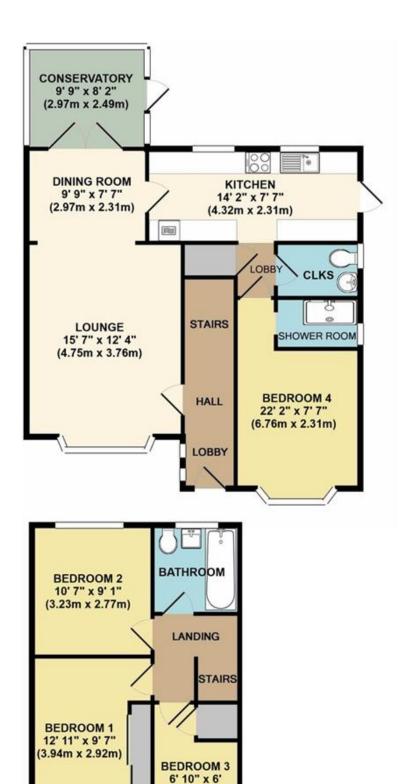

The accommodation comprises of a reception hall, lounge leading to a dining room and then a conservatory overlooking the rear garden. There is a good size kitchen and an inner hallway with a cloakroom leading to the ground

floor fourth bedroom with en-suite shower room. To the first floor there are three bedrooms and an attractively fitted bathroom. To the front of the house there is off road parking and the rear garden is of a good size and has been arranged with a brick paved patio and raised deck extending to a generous area of lawn. To both sides of the house there is a generous width of garden and to one side there are two storage sheds. The garden is fully enclosed by panelled fencing and enjoys a high degree of privacy.