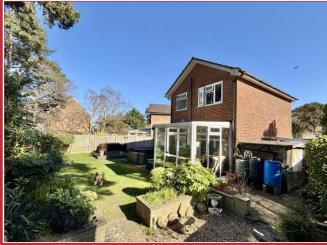

floor fourth bedroom with en-suite shower room. To the first floor there are three bedrooms and an attractively fitted bathroom. To the front of the house there is off road parking and the rear garden is of a good size and has been arranged with a brick paved patio and raised deck extending to a generous area of lawn. To both sides of the house there is a generous width of garden and to one side there are two storage sheds. The garden is fully enclosed by panelled fencing and enjoys a high degree of privacy.