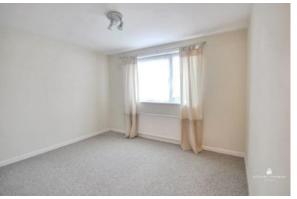

#### BEDROOM ON E

Double glazed window to the rear. Radiator.

BEDROOM TWO Double glazed window to the front. Radiator.