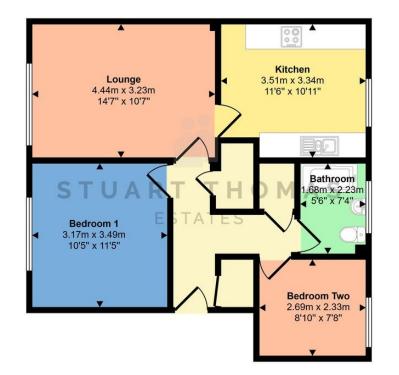

#### GENERAL

Lease: 125 year lease from 28/02/1994

Ground Rent: £10 per year

Service Charge: £863 per year

Approx Gross Internal Area 59 sq m / 639 sq ft

Floorplan

This floorplan is only for illustrative purposes and is not to scale. Measurements of rooms, doors, windows, and any items are approximate and no responsibility is taken for any error, omission or mis-statement. Icons of items such as bathroom suites are representations only and may not look like the real items. Made with Made Snappy 360.