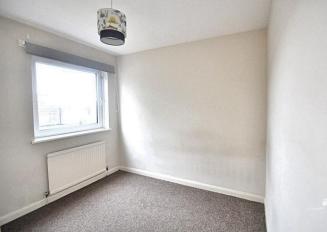

#### BEDROOM ON E

Double glazed window to the rear. Radiator.

BEDROOM TWO Double glazed window to the front. Radiator.