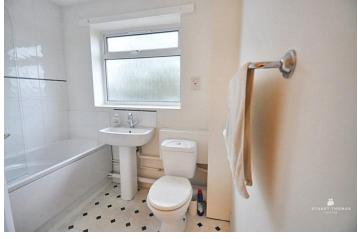

#### BATHROOM

With a low level wc pedestal wash basin and a panelled bath with a mixer tap and shower attachment. Obscure double glazed window to the front.

COMMUNAL GARDENS To the front and rear.

COMMUNAL CAR PARK Providing un allocated off street parking.