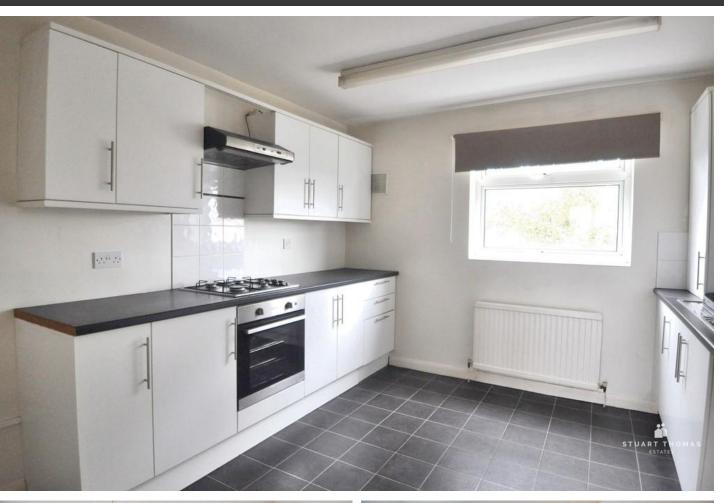

### KITCHEN

Well fitted with a range of units at eye and base level with ample work surfaces over. 4 ring gas hob with an extractor cooker hood over and a built under oven. Single drainer stainless steel sink unit with a mixer tap over. Space and plumbing for a washing machine. Double glazed window to the front.