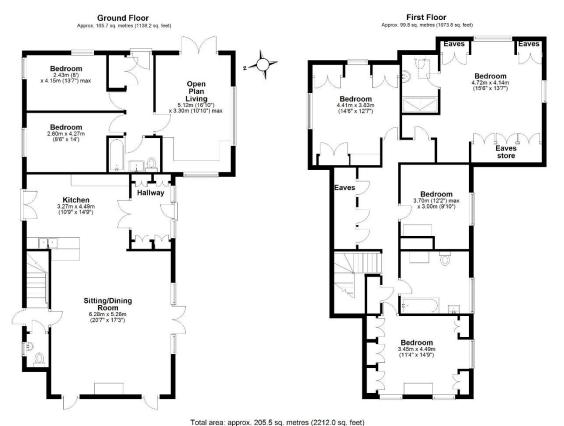

REFURBISHED 4 BED DETACHED HOME WITH INTEGRAL 2 BED APARTMENT LOCATED ON A PRIVATE ROAD. £1,300,000

The Lodge & Hunters Lodge, Ringley Park Road, RH2 ORA

Welcome to this fabulous opportunity to purchase a refurbished coach house built of Reigate Stone in 1881 with integral 2 bedroom apartment which is an ideal buy to let opportunity or annex. The main house has 4 bedrooms, 2 bathrooms, spacious open plan reception room, open plan kitchen, cloakroom with WC, off road parking, EV charging point and lovely private garden. The apartment is on the ground floor with 2 bedrooms, modern bathroom, fitted kitchen, private garden and off road parking. Both properties have had a high quality refurbishment throughout. Chain free. Walking distance to Reigate Parish, Reigate Grammar and St Mary's.