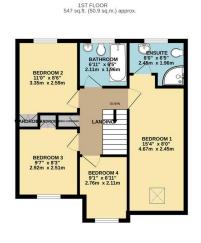

## Phillips George

TOTAL FLOOR AREA: 1196 sq.ft. (111.1 sq.m.) approx.

Whitst every attempt has been made to ensure the accuracy of the floorpian contained these, measurements of doors, window, not owns and any other times are approximate and no responsibility is taken for any error, ormission or mis-statement. This plain is for illustrative purposes only and should be used as such by any prospective purchase. The services, systems and applicacys shown have not been traced and no guaranteem.