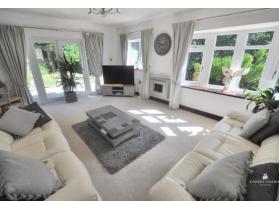

# LOUNGE

This beautiful dual aspect room has a double glazed bay window and a further double glazed window overlooking the rear garden. Double glazed French doors and adjacent windows to the side. Coving. Two wall light points. Wall mounted electric pebble fire. Half glazed stained glass lead light double doors lead to the entrance hall.