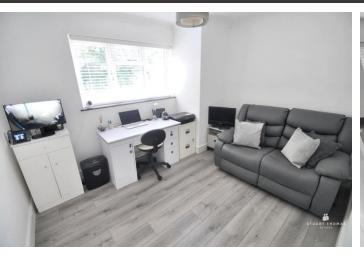

# BEDROOM FOURGROUND FLOOR

Double glazed window. Coving. Wood effect flooring. Radiator.

# BEDROOM TWO FIRST FLOOR

Double glazed window. Radiator.

## **BEDROOM THREE**

Skylight window. Access to the eaves. Double radiator. Door