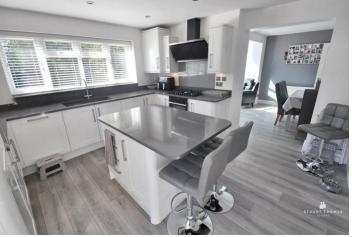

# KITCHEN

A superbly fitted luxury kitchen with a complete range of units at eye and base level with quartz work surfaces over. Central Island Unit. Integrated fridge freezer washing machine and dishwasher. Built in oven and microwave. 5 ring has hob with an extractor cooker hood over. Stable door to the rear garden. One a 3/4 bowl sink unit with a mixer tap over. Double glazed window overlooking the rear garden. Inset ceiling spotlights.