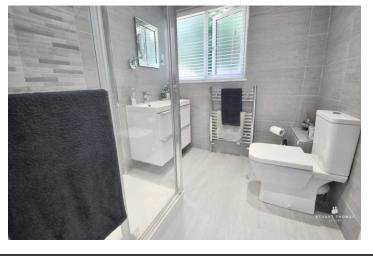

### SHOWER ROOM

With a 3 piece white suite comprising a low level wc vanity hand wash basin with drawers under and a mixer tap. Large shower. Heated towel rail. Obscure double glazed window. Fully tiled to all visible walls and floor. Inset ceiling spotlights. Electric shaver socket.

### **EN SUITE**

With a 3 piece white suite comprising a low level wc pedestal hand wash basin and corner shower. Obscure double glazed window. Heated towel rail. Tiled floor.