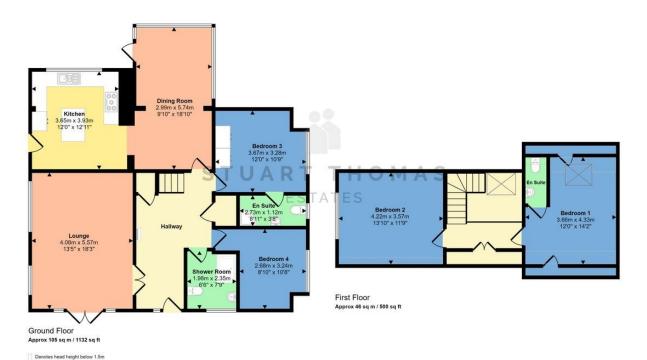

#### Approx Gross Internal Area 152 sq m / 1631 sq ft

This floorplan is only for illustrative purposes and is not to scale. Measurements of rooms, doors, windows, and any items are approximate and no responsibility is taken for any error, ornisiston or mis-statement, loons of items such as bathroom sules are representations only and may not took like the real items. Made with Made Snappy 300.