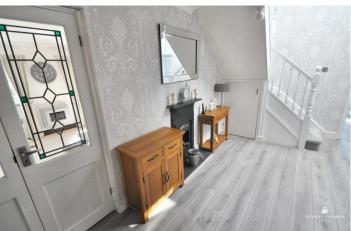

#### IMPRESSIVE ENTRANCE HALL

Composite entrance door with a glazed inset and adjacent side screen leads to the spacious entrance hall. Feature cast iron fireplace. Stairs to the first floor with a cupboard under. Double radiator. Coving. Large storage cupboard. Thermostat for the central heating.