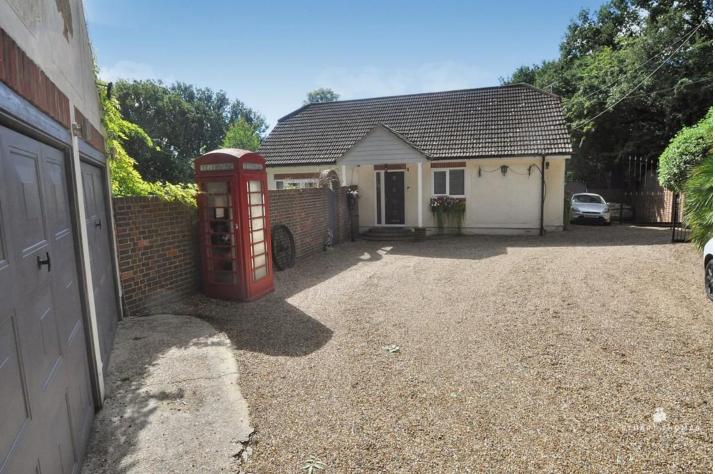

### FRONT GARDEN

With twin remote controlled electric gates which can be controlled with a mobile phone. Ample parking for several vehicles. Access to the rear garden.

### DOUBLE GARAGE

Detached from the property with twin doors. Loft area with potential for conversion to office space subject to building regulations.