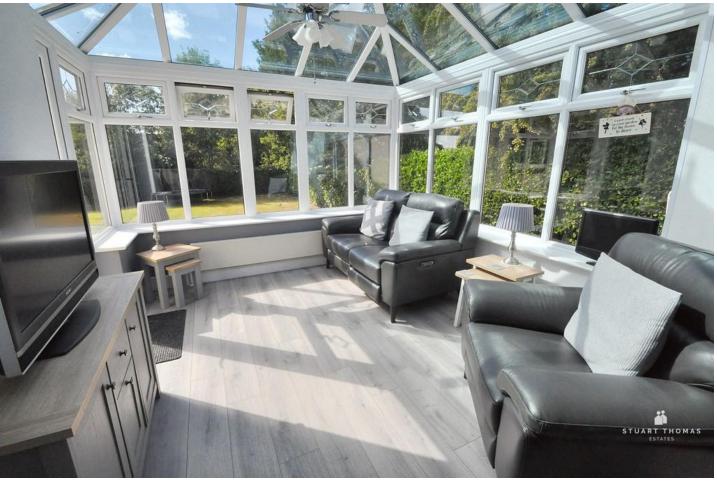

### CONSERVATORY/FAMILY ROOM

This lovely room is the perfect place to sit and enjoy the views toward Boyce Hill Golf Course. Double glazed windows

and door to the garden. Two radiators. Wood effect flooring. Open plan to the:-