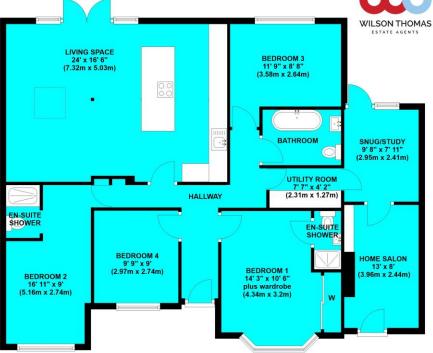

#### **Ground Floor**

Approx. 123.0 sq. metres (1324.0 sq. feet)

Whilst every attempt has been made to ensure the accuracy of the floor plan, measurements of doors, Windows, rooms and any other items are approximate and no responsibility is taken for error Omission and misstatement. This plan is for illustrative purposes only and should be used as such by any prospective purchaser. The services systems and appliances shown have not been tested and no guarantee as to their Operability or effenciency can be given Plan produced using PlanUp.

All rooms have been measured with an electronic laser and are approximate measurements only. To comply with the Consumer Protection from Unfair Trading Regulations 2008, we clarify that none of the services to the above property have been tested by ourselves, and we cannot guarantee that the installations described in the details are in perfect working order. Wilson Thomas for themselves, and for the vendors or lessors, produce these brochures in good faith, and are a guideline only. They do not constitute any part of a contract and are correct to the best of our knowledge at the time of going to press.