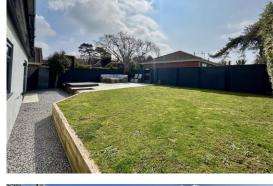

A generous driveway provides ample off road parking and the rear garden has been arranged with a large sun terrace and lawn which enjoy a sunny southerly aspect.