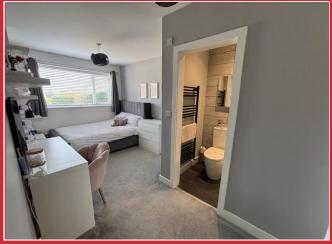

The accommodation comprises of a reception hall leading to a generous kitchen/living space

with integrated appliances, feature log burner and underfloor heating. There is then a utility room leading to a snug and connecting to a home salon which could be also used as a home office. Two of the bedrooms have en-suite shower rooms and there are then two bedrooms and a bathroom.