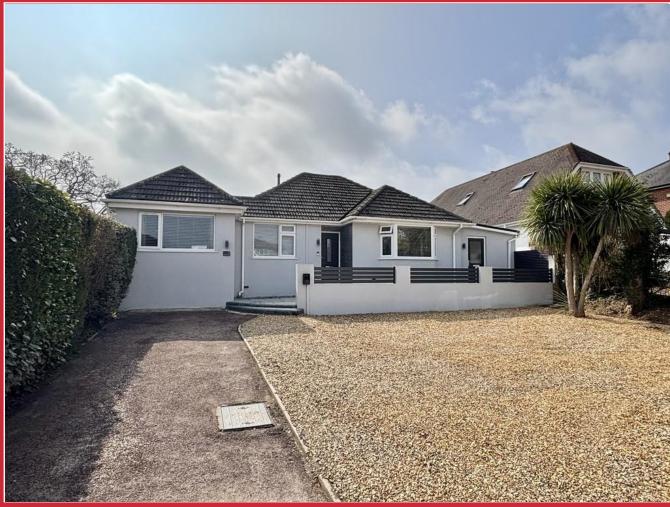

# 7 Wayground Road, Corfe Mullen BH21 3ED

Situated in this private road is a four bedroom detached bungalow which has been excellently presented and extended to offer a delightful home.

EPC: TBC Council Tax Band: D Price: £635,000 Freehold

## The Property

Situated towards the end of a private road and within close proximity of Corfe Mullen recreation ground and the popular Lambs Green Public House is this very well presented detached home offering flexible accommodation. There is gas central heating and UPVC double, smooth plastered ceilings throughout and hardwood veneer internal doors.

A generous driveway provides ample off road parking and the rear garden has been arranged with a large sun terrace and lawn which enjoy a sunny southerly aspect.