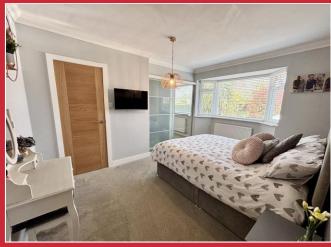

The accommodation comprises of a reception hall leading to a generous kitchen/living space

with integrated appliances, feature log burner and underfloor heating. There is then a utility room leading to a snug and connecting to a home salon which could be also used as a home office. Two of the bedrooms have en-suite shower rooms and there are then two bedrooms and a bathroom.