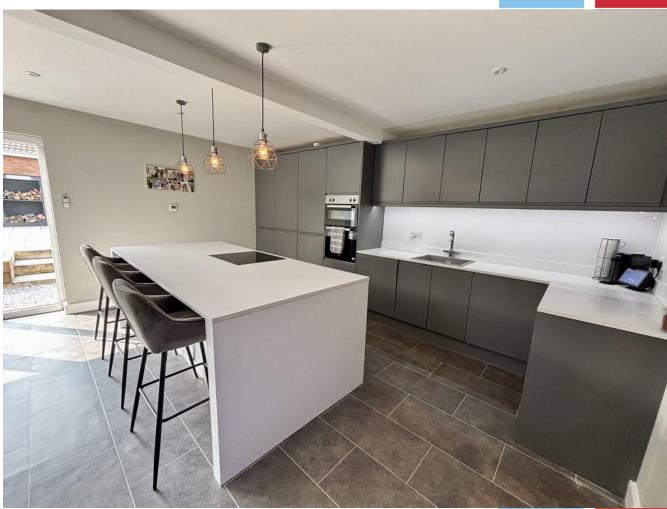

## The Property

Situated towards the end of a private road and within close proximity of Corfe Mullen recreation ground and the popular Lambs Green Public House is this very well presented detached home offering flexible accommodation. There is gas central heating and UPVC double, smooth plastered ceilings throughout and hardwood veneer internal doors.

The accommodation comprises of a reception hall leading to a generous kitchen/living space

with integrated appliances, feature log burner and underfloor heating. There is then a utility room leading to a snug and connecting to a home salon which could be also used as a home office. Two of the bedrooms have en-suite shower rooms and there are then two bedrooms and a bathroom.