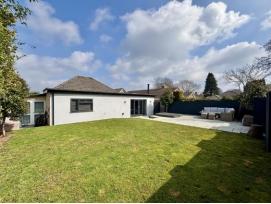

A generous driveway provides ample off road parking and the rear garden has been arranged with a large sun terrace and lawn which enjoy a sunny southerly aspect.