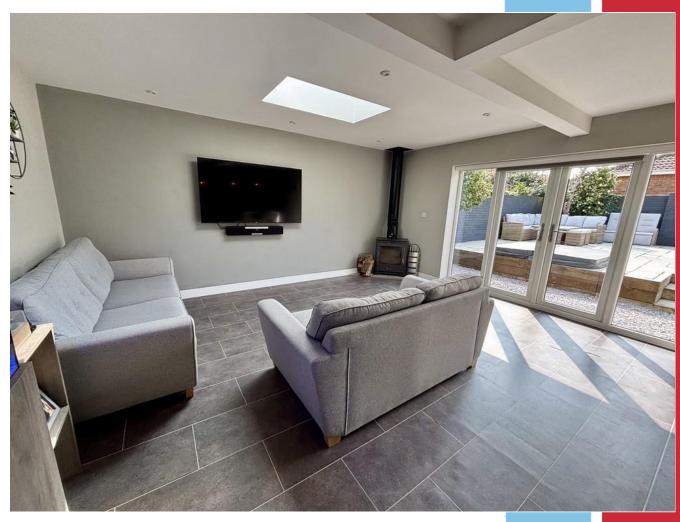

The accommodation comprises of a reception hall leading to a generous kitchen/living space

with integrated appliances, feature log burner and underfloor heating. There is then a utility room leading to a snug and connecting to a home salon which could be also used as a home office. Two of the bedrooms have en-suite shower rooms and there are then two bedrooms and a bathroom.