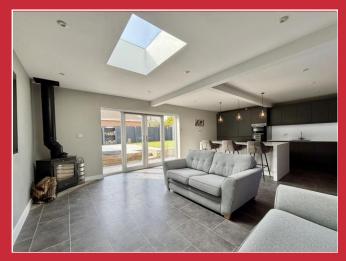

The accommodation comprises of a reception hall leading to a generous kitchen/living space

with integrated appliances, feature log burner and underfloor heating. There is then a utility room leading to a snug and connecting to a home salon which could be also used as a home office. Two of the bedrooms have en-suite shower rooms and there are then two bedrooms and a bathroom.