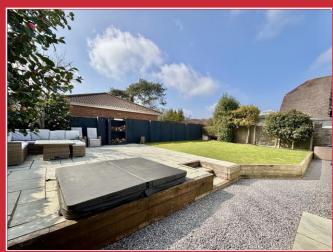

A generous driveway provides ample off road parking and the rear garden has been arranged with a large sun terrace and lawn which enjoy a sunny southerly aspect.