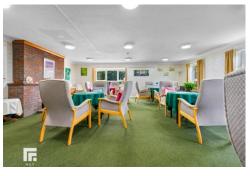

#### **COMMUNAL ENTRANCE**

Entered via communal front door via telecom system. Hallway leading to communal lounge, laundry room, bin store and ground floor apartment. Door to outside.