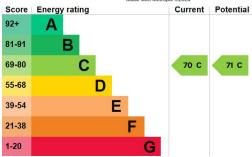

# GROUND FLOOR RETIREMENT FLAT

\*\* GROUND FLOOR RETIREMENT FLAT \*\*
SHOWER ROOM \*\* A well presented one
bedroom retirement apartment in the popular
location of Llandaff. Communal entrance
hallway with residents lounge. To the ground
floor is the apartment entrance hallway,
lounge/diner, spacious double bedroom with
fitted wardrobes and a separate bathroom with
assisted bath and electric shower. French
doors opening onto delightful communal
gardens and South facing patio area. Parking.
Gas central heating. No chain. EPC Rating: C