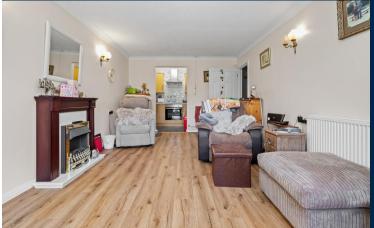

#### LOUNGE/DINER

17' 10" x 10' 2" (5.46m x 3.11m)

uPVC double glazed window and door to South Facing rear patio and communal garden. Two radiators. Feature electric fireplace. New quality laminate flooring. Opening to kitchen.