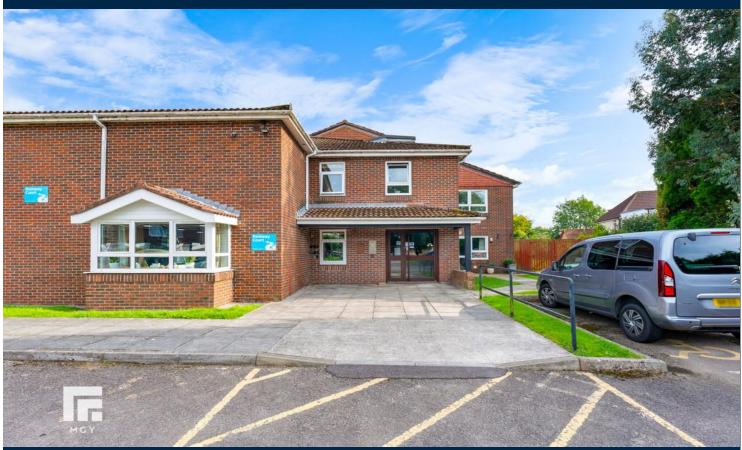

# GROUND FLOOR RETIREMENT FLAT

\*\* GROUND FLOOR RETIREMENT FLAT \*\*
SHOWER ROOM \*\* A well presented one
bedroom retirement apartment in the popular
location of Llandaff. Communal entrance
hallway with residents lounge. To the ground
floor is the apartment entrance hallway,
lounge/diner, spacious double bedroom with
fitted wardrobes and a separate bathroom with
assisted bath and electric shower. French
doors opening onto delightful communal
gardens and South facing patio area. Parking.
Gas central heating. No chain. EPC Rating: C

#### **COMMUNAL ENTRANCE**

Entered via communal front door via telecom system. Hallway leading to communal lounge, laundry room, bin store and ground floor apartment. Door to outside.