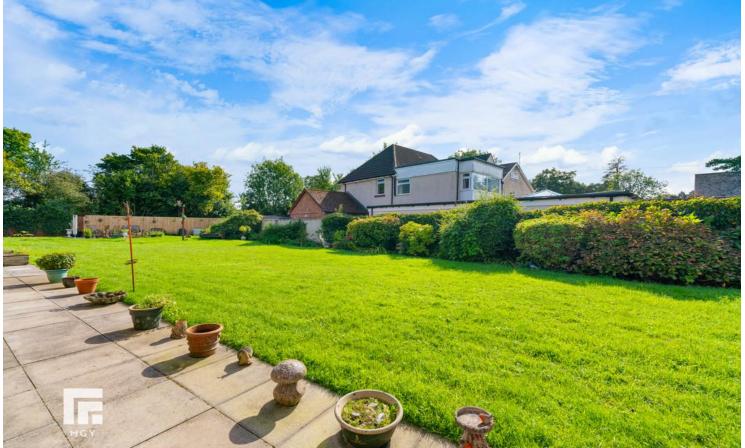

#### **REAR PATIO**

A south facing paved patio opening out to communal garden with shrub and hedge borders.

#### **PARKING**

Parking is on a first come, first serve basis.