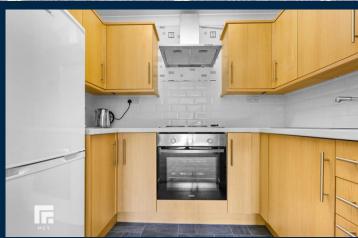

#### **KITCHEN**

7' 10" x 4' 11" (2.40 m x 1.52m)

The kitchen is fitted with base and eye level units incorporating stainless steel sink and drainer with complementary work surfaces. Fitted electric oven and hob with extractor hood over. Space for fridge/freezer. Tiled splash backs.