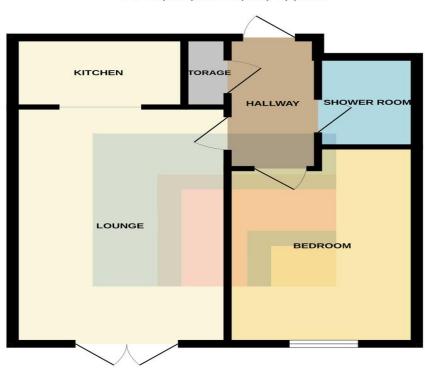

## DANESCOURT WAY, DANESCOURT, CARDIFF CF5 2SF

**GROUND FLOOR** 447 sq.ft. (41.5 sq.m.) approx.

#### **HALLWAY**

Doors to lounge/diner, bedroom, bathroom and airing cupboard housing wall mounted electric boiler. Radiator. New quality laminate flooring.

#### LOUNGE/DINER

17' 10" x 10' 2" (5.46m x 3.11m)

uPVC double glazed window and door to South Facing rear patio and communal garden. Two radiators. Feature electric fireplace. New quality laminate flooring. Opening to kitchen.

#### **KITCHEN**

7' 10" x 4' 11" (2.40 m x 1.52m)

The kitchen is fitted with base and eye level units incorporating stainless steel sink and drainer with complementary work surfaces. Fitted electric oven and hob with extractor hood over. Space for fridge/freezer. Tiled splash backs.

#### **BEDROOM ONE**

13' 9" x 9' 1" (4.20m x 2.77m)
uPVC double glazed window to rear. Fitted wardrobes to one wall. Radiator.

#### **BATHROOM**

6'8" x 4'9" (2.04m x 1.47m)

Vanity enclosed wash hand basin, low level WC and disability assisted bath with electric shower over. Electric towel rail. Tiled walls and flooring, Extractor fan.