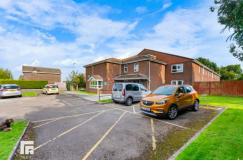

plash backs.

**TENURE: FREEHOLD** 

**COUNCIL TAX BAND: B** 

FLOOR AREA APPROX: 447 SQ FT

**VIEWING: STRICTLY BY APPOINTMENT** 

#### **BEDROOM ONE**

13' 9" x 9' 1" (4.20m x 2.77m)
uPVC double glazed window to rear. Fitted wardrobes to one wall. Radiator.

#### **BATHROOM**

6'8" x 4'9" (2.04m x 1.47m)

Vanity enclosed wash hand basin, low level WC and disability assisted bath with electric shower over. Electric towel rail. Tiled walls and flooring, Extractor fan.

#### **OUTSIDE**

#### **REAR PATIO**

A south facing paved patio opening out to communal garden with shrub and hedge borders.

#### **PARKING**

Parking is on a first come, first serve basis.

#### ADDITIONAL INFORMATION

999 year lease. Service charge £237 per month.



# DANESCOURT WAY, DANESCOURT, CARDIFF CF5 2SF













## DANESCOURT WAY, DANESCOURT, CARDIFF CF5 2SF

**GROUND FLOOR** 447 sq.ft. (41.5 sq.m.) approx.





### RADYR 029 2084 2124

Radyr, 6 Station Road, Radyr, Cardiff, South Glamorgan, CF15 8AA









Important Notice: These particulars are prepared for gui dance only and do not form whole or any part of any offer or contract. Whilst the particulars are given in good faith, they are not to be relied upon as being a statement or representation of fact. They are made without responsibility on the part of MGY Ltd or Vendor/less or and the prospective purchaser/lessee should satisfy themselves by inspection or other wise as to their accuracy. Neither MGY Ltd nor anyone in their employ, or the vendor/lessor, imply, make or give any representation/warranty whatsoever in relation to this pr