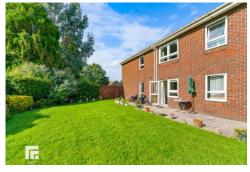

#### **REAR PATIO**

A south facing paved patio opening out to communal garden with shrub and hedge borders.