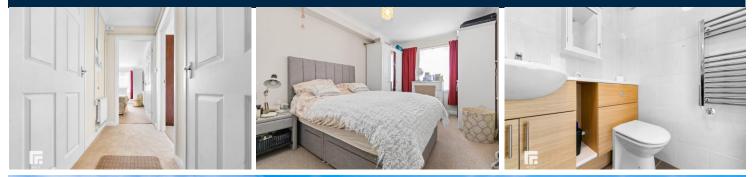

#### **HALLWAY**

Doors to lounge/diner, bedroom, bathroom and airing cupboard housing wall mounted electric boiler. Radiator. New quality laminate flooring.

#### **BEDROOM ONE**

13' 9" x 9' 1" (4.20m x 2.77m)
uPVC double glazed window to rear. Fitted wardrobes to one wall. Radiator.

#### **BATHROOM**

6'8" x 4'9" (2.04m x 1.47m)

Vanity enclosed wash hand basin, low level WC and disability assisted bath with electric shower over. Electric towel rail. Tiled walls and flooring, Extractor fan.