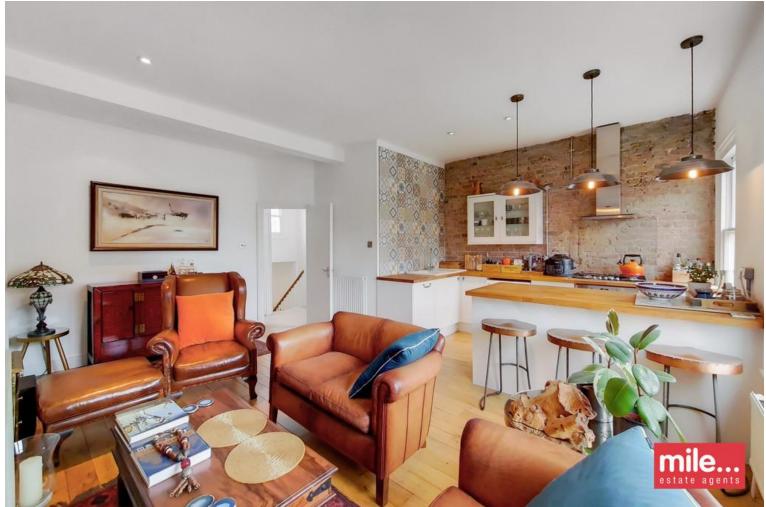

Denholme Road, London W9 £600,000 Share of Freehold

Welcome to Denholme Road, this great home offers just shy of 700 sq ft of living space. Shaped in the form of two double bedrooms, a contemporary three piece bathroom, and a truly exquisite 17ft open plan kitchen living area, equipped with a fully fitted modern kitchen and a feature working fire place. The flat is offered in excellent condition and offers modern and classic living space. It also benefits from original wood sash windows, high ceilings, end of terrace, and an abundance of storage space and natural light. Denholme Road is ideally located just moments away from Queens Park station (Bakerloo line and Overground), the wide open spaces of Queens Park and is also within easy walking distance to many shops, bars and restaurants of Queens Park, Maida Vale and Kensal Rise

- Victorian conversion
- Top floor flat
- Two double bedroom
- Fantastic location
- Excellent condition

- Share of Freehold
- 17ft open plan kitchen living
- Bright and airy
- Chain Free
- Close transports