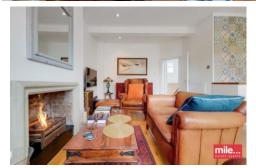

Denholme Road, London W9 £600,000 Share of Freehold

Welcome to Denholme Road, this great home offers just shy of 700 sq ft of living space. Shaped in the form of two double bedrooms, a contemporary three piece bathroom, and a truly exquisite 17ft open plan kitchen living area, equipped with a fully fitted modern kitchen and a feature working fire place. The flat is offered in excellent condition and offers modern and classic living space. It also benefits from original wood sash windows, high ceilings, end of terrace, and an abundance of storage space and natural light. Denholme Road is ideally located just moments away from Queens Park station (Bakerloo line and Overground), the wide open spaces of Queens Park and is also within easy walking distance to many shops, bars and restaurants of Queens Park, Maida Vale and Kensal Rise

- Victorian conversion
- Top floor flat
- Two double bedroom
- Fantastic location
- Excellent condition

- Share of Freehold
- 17ft open plan kitchen living
- Bright and airy
- Chain Free
- Close transports