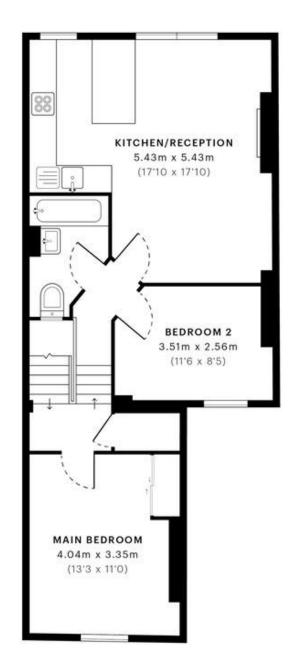

Denholme Road, London W9 £600,000 Share of Freehold

Welcome to Denholme Road, this great home offers just shy of 700 sq ft of living space. Shaped in the form of two double bedrooms, a contemporary three piece bathroom, and a truly exquisite 17ft open plan kitchen living area, equipped with a fully fitted modern kitchen and a feature working fire place. The flat is offered in excellent condition and offers modern and classic living space. It also benefits from original wood sash windows, high ceilings, end of terrace, and an abundance of storage space and natural light. Denholme Road is ideally located just moments away from Queens Park station (Bakerloo line and Overground), the wide open spaces of Queens Park and is also within easy walking distance to many shops, bars and restaurants of Queens Park, Maida Vale and Kensal Rise

- Victorian conversion
- Top floor flat
- Two double bedroom
- Fantastic location
- Excellent condition

- Share of Freehold
- 17ft open plan kitchen living
- Bright and airy
- Chain Free
- Close transports

CAPTURE DATE 30/05/2022 LASER SCAN POINTS 37,983,103

72

- First Floor - Second Floor

NET INTERNAL AREA (NIA)
Excludes walls and external features
Includes washrooms, restricted head height
59.08 sqm / 635.93 sqft

EXTERNAL STRUCTURAL FEATURES Balconies, terraces, verandes etc.

0.00 sqm / 0.00 sqft

RESTRICTED HEAD HEIGHT Limited use area under 1.5 m

0.00 sqm / 0.00 sqft

Spec Verified floor plans are produced in accordance with

IPMS 38 RESIDENTIAL 61.49 sqm / 661.87 sqft

MONEY LAUNDERING REGULATIONS 2003: Intending purchasers will be asked to produce identification documentation at a later stage and we would ask for your co-operation in order that there will be no delay in agreeing the sale.