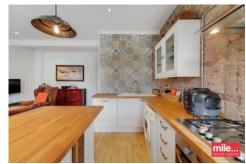

Denholme Road, London W9 £600,000 Share of Freehold

Welcome to Denholme Road, this great home offers just shy of 700 sq ft of living space. Shaped in the form of two double bedrooms, a contemporary three piece bathroom, and a truly exquisite 17ft open plan kitchen living area, equipped with a fully fitted modern kitchen and a feature working fire place. The flat is offered in excellent condition and offers modern and classic living space. It also benefits from original wood sash windows, high ceilings, end of terrace, and an abundance of storage space and natural light. Denholme Road is ideally located just moments away from Queens Park station (Bakerloo line and Overground), the wide open spaces of Queens Park and is also within easy walking distance to many shops, bars and restaurants of Queens Park, Maida Vale and Kensal Rise

- Victorian conversion
- Top floor flat
- Two double bedroom
- Fantastic location
- Excellent condition

- Share of Freehold
- 17ft open plan kitchen living
- Bright and airy
- Chain Free
- Close transports