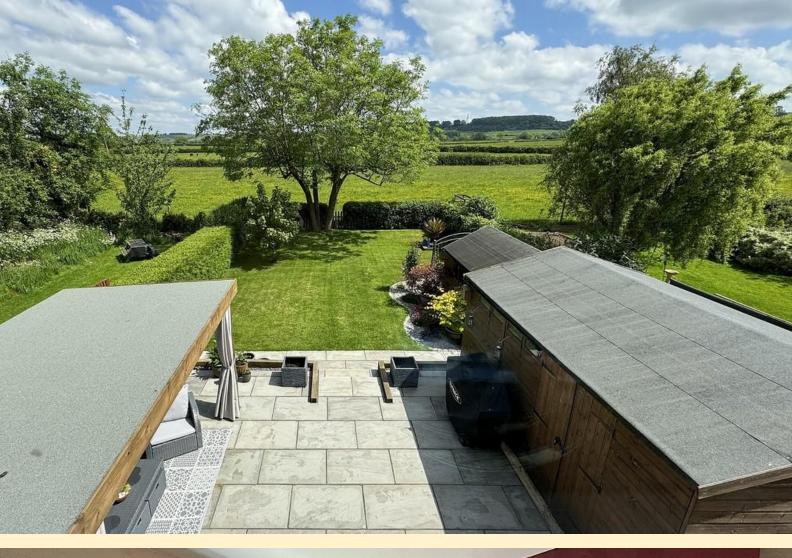

**FRONT ASPECT** Having generous off road parking to the front with courtesy lighting, small formal lawn with mature cherry tree, shrub and hedging to the side boundaries.

**REAR GARDEN** Large east facing garden having an Indian sandstone patio adjacent to the house with a fixed wooden gazebo with lighting. Garden tap, electric sockets, courtesy lighting and garden shed. Steps down to a formal lawn with a further shed, mature trees, hedging to the boundary and views across open countryside.