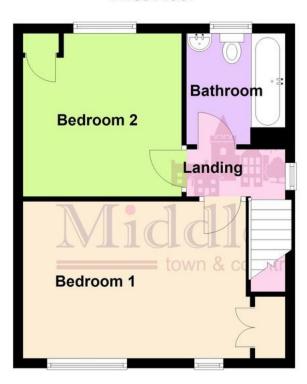

**BEDROOM ONE** 12' 6" x 14' 6" (3.83m x 4.42m) Having a window to the front aspect, radiator, built-in wardrobe and carpet flooring.

**BEDROOM TWO** 10' 3"  $\times$  10' 8" (3.14m  $\times$  3.26m) Having a window to the rear aspect, radiator, built-in wardrobe and carpet flooring.

**BATHROO M** 7' 3" x 6' 3" (2.21m x 1.92m) Comprising of a double ended panel bath with shower over and glazed shower screen, pedestal wash hand basin and a close coupled WC. Obscure glazed window, radiator, extractor fan and tiled flooring.

## First Floor

This floorplan has been produced by Middletons as a guide only. For further information call 01664 566258. Plan produced using PlanUp.

%epcGraph\_c\_1\_300%