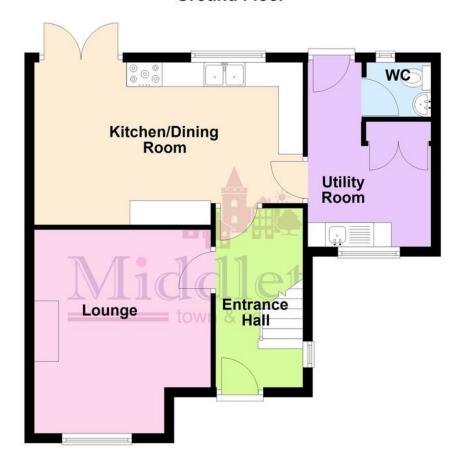

The accommodation on offer comprises; entrance hall, lounge, kitchen diner, utility room and cloakroom to the ground floor. Two double bedrooms and a family bathroom to the first floor. Outside there is generous off road parking to the front and a large east facing garden backing onto the open countryside.

## **Ground Floor**