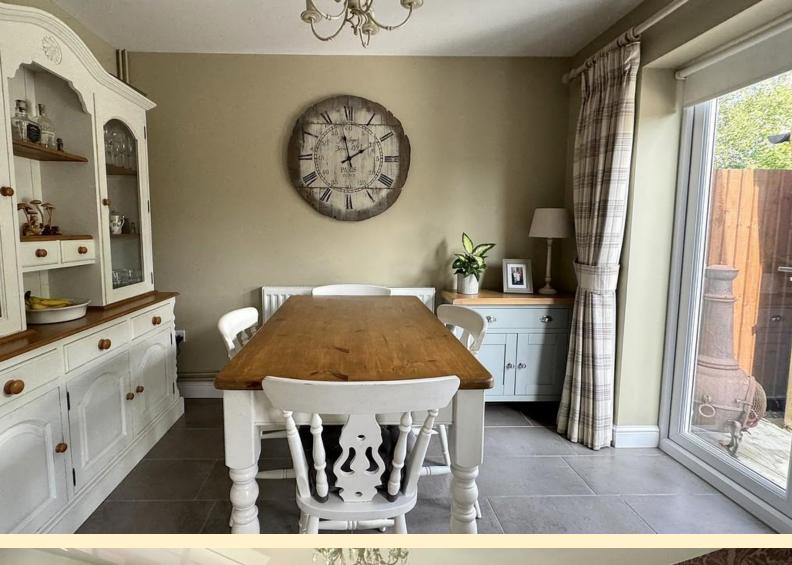

KITCHEN/DINER 18' 2" x 10' 11" (5.54m x 3.35m)

Spacious kitchen diner having french doors opening onto the rear patio making a great space to entertain. Fitted with a generous range of wall, base and drawer units topped with wood work surfaces, double Belfast sink, space for a range style cooker with extractor hood over. Integrated dishwasher and fridge. Window over looking the rear garden with fitted blind, LED lighting, radiator, tiled flooring and door to the utility and cloakroom.