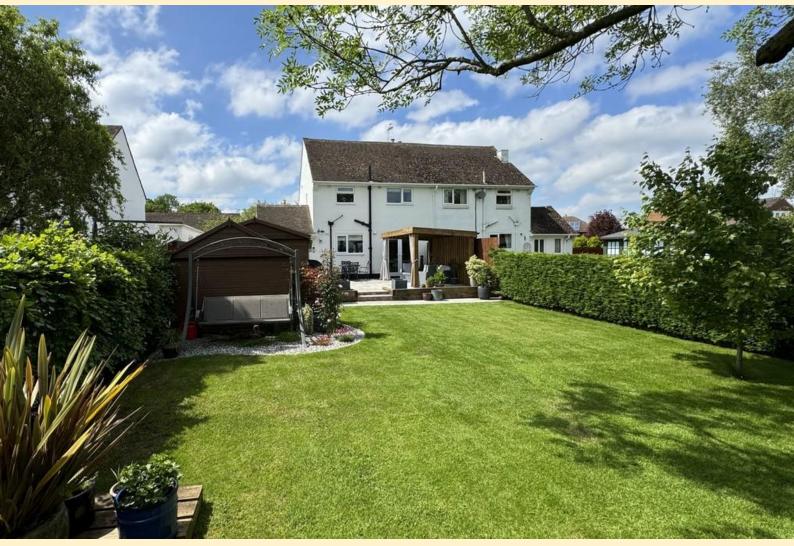

**FRONT ASPECT** Having generous off road parking to the front with courtesy lighting, small formal lawn with mature cherry tree, shrub and hedging to the side boundaries.

**REAR GARDEN** Large east facing garden having an Indian sandstone patio adjacent to the house with a fixed wooden gazebo with lighting. Garden tap, electric sockets, courtesy lighting and garden shed. Steps down to a formal lawn with a further shed, mature trees, hedging to the boundary and views across open countryside.