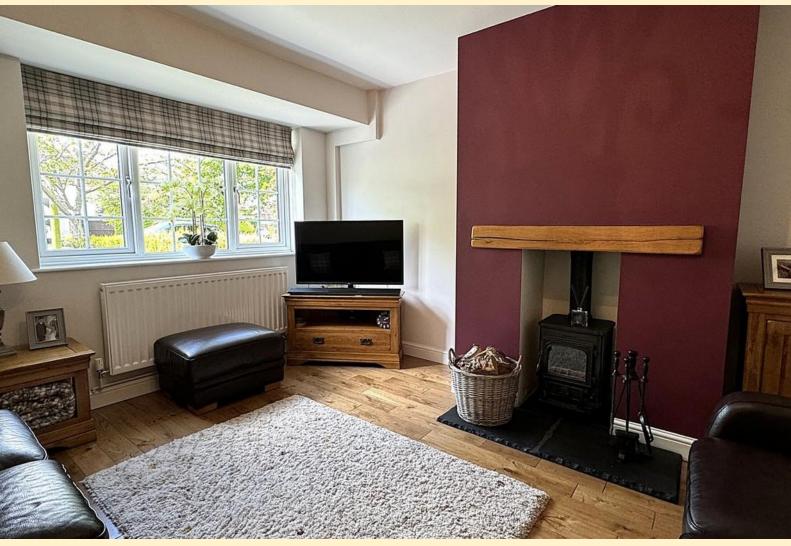

**ENTRANCE HALL** Having stairs rising to the first floor landing, radiator, oak flooring and oak doors off to;

**LOUNGE** 11' 11" x 13' 9" (3.64m x 4.20m) Having a window to the front aspect with fitted blind, radiator, TV aerial point, chimney breast with log burning stove and beam mantel and oak wood flooring.