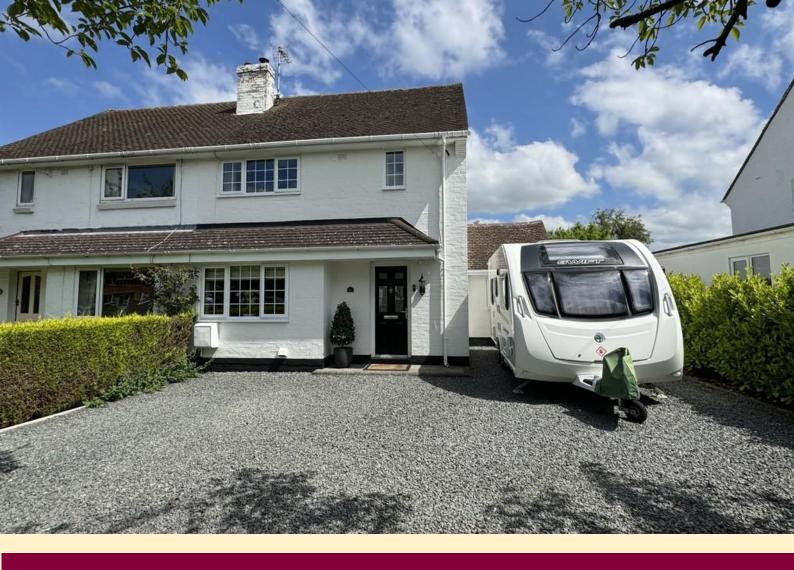

## **QUEENSWAY, OLD DALBY**

Asking Price Of £282,500

**Two Bedrooms** 

Freehold

**SEMI-DETACHED HOUSE** 

**DOWNSTAIRS WC** 

**TWO DOUBLE BEDROOMS** 

**GOOD COMMUTER LINKS** 

**OFF ROAD PARKING** 

**GOOD SIZED REAR GARDEN** 

**VILLAGE WITH AMENITIES** 

**WEST OF MELTON MOWBRAY** 

**COUNCIL TAX BAND B** 

01664 566258

info@middletons.uk.com

Beautifully presented two bedroom semi-detached house occupying a generous plot with countryside views in the village of Old Dalby. The village has its own primary school, the Crown Inn public house and village hall and has a very active community with many groups.

**FRONT ASPECT** Having generous off road parking to the front with courtesy lighting, small formal lawn with mature cherry tree, shrub and hedging to the side boundaries.

**REAR GARDEN** Large east facing garden having an Indian sandstone patio adjacent to the house with a fixed wooden gazebo with lighting. Garden tap, electric sockets, courtesy lighting and garden shed. Steps down to a formal lawn with a further shed, mature trees, hedging to the boundary and views across open countryside.