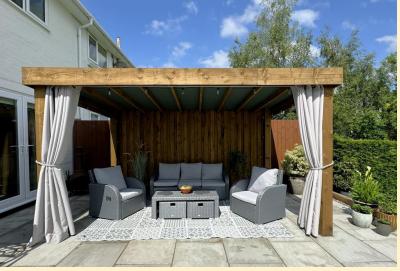

**FRONT ASPECT** Having generous off road parking to the front with courtesy lighting, small formal lawn with mature cherry tree, shrub and hedging to the side boundaries.

**REAR GARDEN** Large east facing garden having an Indian sandstone patio adjacent to the house with a fixed wooden gazebo with lighting. Garden tap, electric sockets, courtesy lighting and garden shed. Steps down to a formal lawn with a further shed, mature trees, hedging to the boundary and views across open countryside.