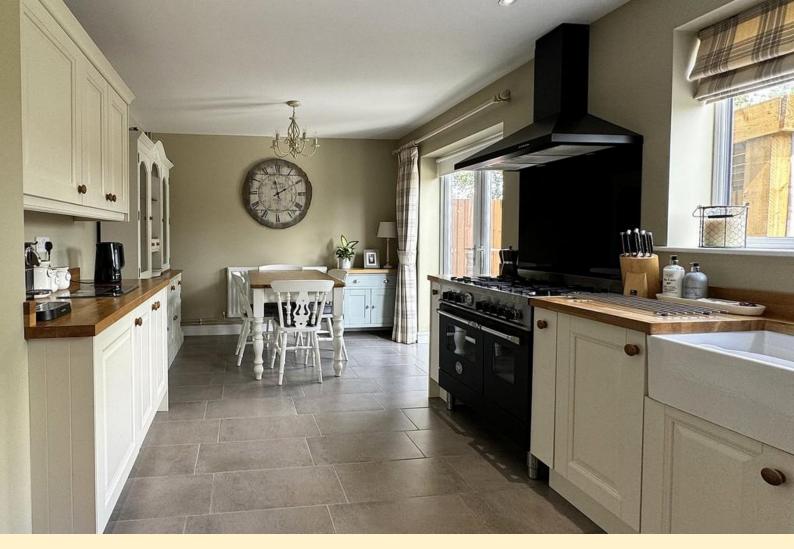

KITCHEN/DINER 18' 2" x 10' 11" (5.54m x 3.35m)

Spacious kitchen diner having french doors opening onto the rear patio making a great space to entertain. Fitted with a generous range of wall, base and drawer units topped with wood work surfaces, double Belfast sink, space for a range style cooker with extractor hood over. Integrated dishwasher and fridge. Window over looking the rear garden with fitted blind, LED lighting, radiator, tiled flooring and door to the utility and cloakroom.