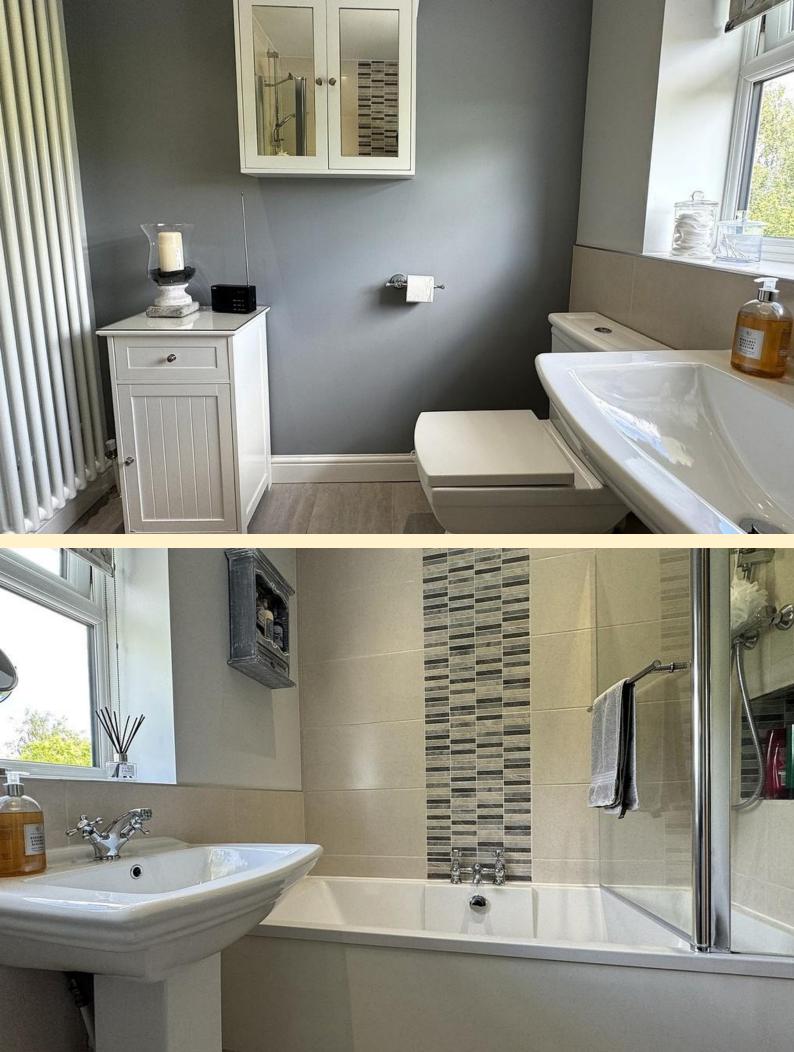

**CLOAKROOM** 4' 4" x 3' 10" (1.33m x 1.19m) Comprising of a low flush WC and wash hand basin. Obscure glazed window with fitted blind and tiled flooring.

**LANDING** Taking the stairs to the first floor having a window to the side, hatch with pull down ladder to the loft space and oak doors off to;

**BATHROO M** 7' 3" x 6' 3" (2.21m x 1.92m) Comprising of a double ended panel bath with shower over and glazed shower screen, pedestal wash hand basin and a close coupled WC. Obscure glazed window, radiator, extractor fan and tiled flooring.