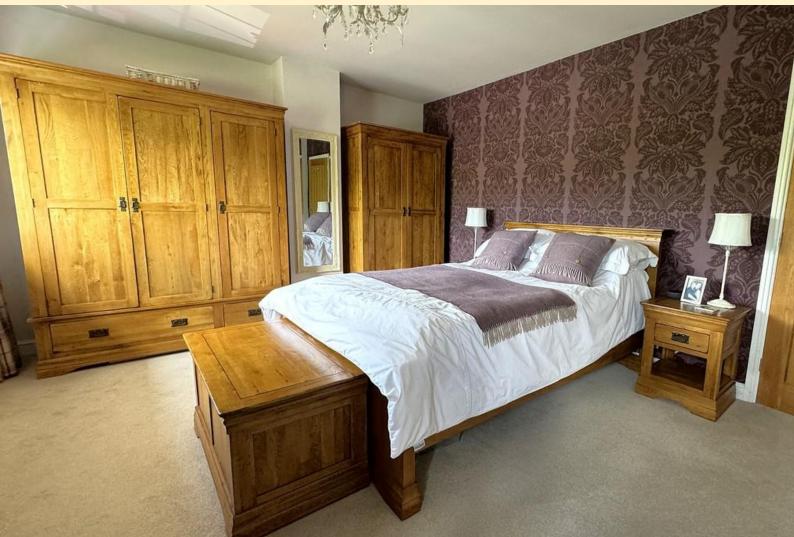

**BEDROOM ONE** 12' 6" x 14' 6" (3.83m x 4.42m) Having a window to the front aspect, radiator, built-in wardrobe and carpet flooring.

**BEDROOM TWO** 10' 3"  $\times$  10' 8" (3.14m  $\times$  3.26m) Having a window to the rear aspect, radiator, built-in wardrobe and carpet flooring.