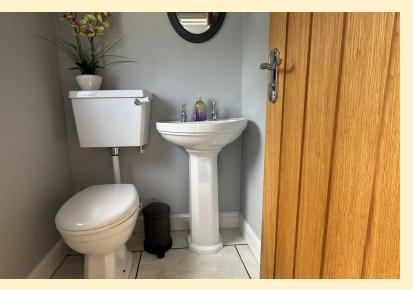

**CLOAKROOM** 4' 4" x 3' 10" (1.33m x 1.19m) Comprising of a low flush WC and wash hand basin. Obscure glazed window with fitted blind and tiled flooring.

**LANDING** Taking the stairs to the first floor having a window to the side, hatch with pull down ladder to the loft space and oak doors off to;