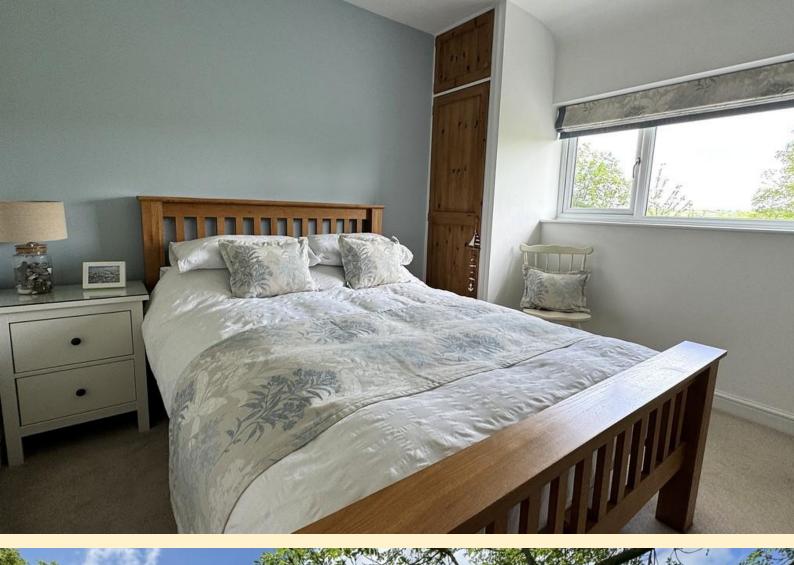

**BEDROOM ONE** 12' 6" x 14' 6" (3.83m x 4.42m) Having a window to the front aspect, radiator, built-in wardrobe and carpet flooring.

**BEDROOM TWO** 10' 3"  $\times$  10' 8" (3.14m  $\times$  3.26m) Having a window to the rear aspect, radiator, built-in wardrobe and carpet flooring.