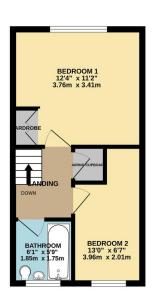

## Phillips George

GROUND FLOOR 392 sq.ft. (36.4 sq.m.) approx.

1ST FLOOR 298 sq.ft. (27.7 sq.m.) approx.

TOTAL FLOOR AREA: 690 sq.ft. (64.1 sq.m.) approx.

TOTAL FLOOR AREA: 690 sq.ft. (64.1 sq.m.) approx.

every attempt has been made to ensure the accuracy of the footplanc contained here, measurement et, windows, room and any other times are approximate and no neeponshalty is to lake not any error one or mis-statement. This plan is for flinkshare purposes only and should be used as such by any expension. The as a for the representative or expension of the square of the such as a for the presentative of entities or expension. The as a for their operation of entities or expension.