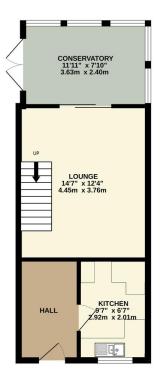

## Phillips George

GROUND FLOOR 392 sq.ft. (36.4 sq.m.) approx.

1ST FLOOR 298 sq.ft. (27.7 sq.m.) approx.

TOTAL FLOOR AREA: 690 sq.ft. (64.1 sq.m.) approx.

TOTAL FLOOR AREA: 690 sq.ft. (64.1 sq.m.) approx.

every attempt has been made to ensure the accuracy of the footplanc contained here, measurement et, windows, room and any other times are approximate and no neeponshalty is to lake not any error one or mis-statement. This plan is for flinkshare purposes only and should be used as such by any expension. The as a for the representative or expension of the square of the such as a for the presentative of entities or expension. The as a for their operation of entities or expension.