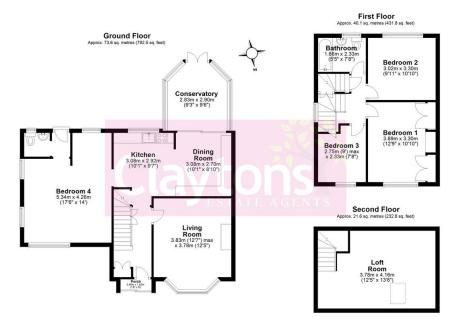

Tel: 01923 677755 Fax: 01923 680729 www.claytons.co.uk

FARMERS CLOSE, WATFORD - £550,000 4 Bedroom Semi-detached House

Three/four bed semi-detached house set on a quiet cul-de-sac, benefitting from a very large rear garden and lots of potential (STPP). The ground floor contains; Living room with bay window, open plan kitchen / dining room, conservatory, porch and large second reception room which could be used as fourth bedroom or potentially own annex.

The first floor contains; two double bedrooms, family bathroom and good sized third bedroom.

The second floor contains a large room with direct access via a staircase.

To the rear is a very large garden with spacious patio area. To the front there is a private garden.

- Three/Four bed semi-detached house
- Potential for further extension (STPP)
- Good room sizes throughout
- Open plan kitchen / dining room
- Set on a quiet cul-de-sac
- No upper chain

Total area: approx. 135.4 sq. metres (1457.2 sq. feet) Claytons Estate Agents has produced this floor plan for information and guidance only. We anceever to provide reliable and accurate Sates particulars but they should not be Plan produced time (Plan) practice).