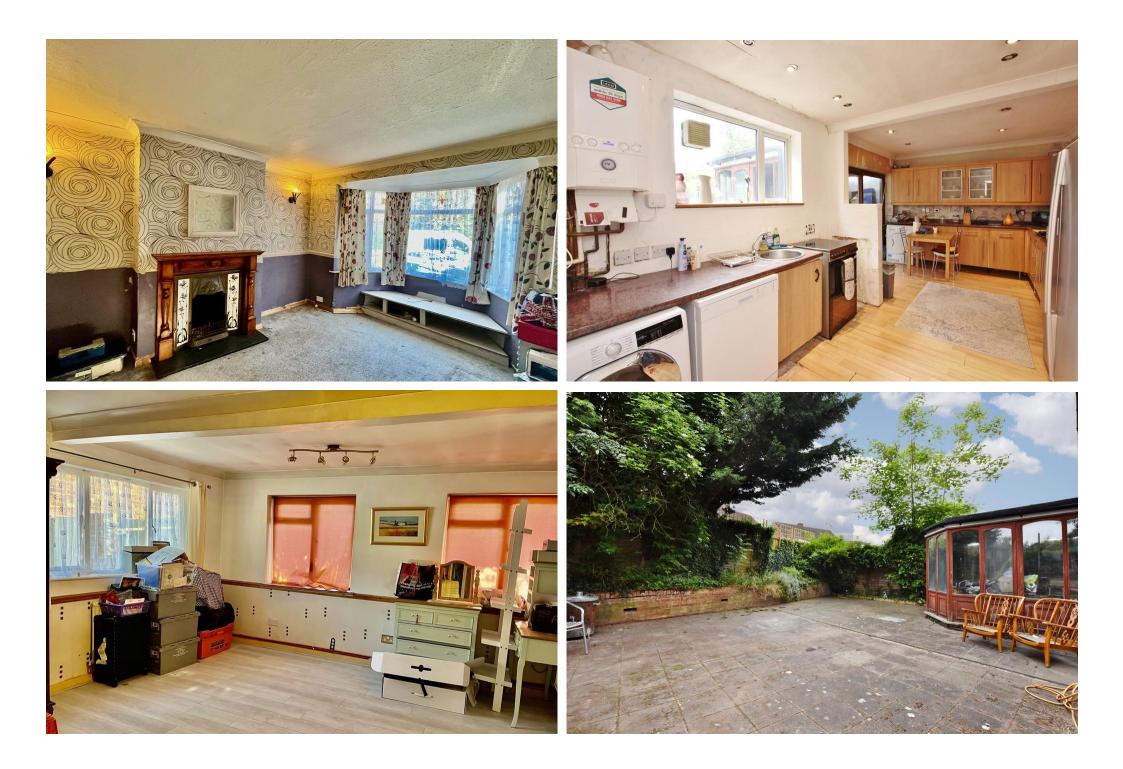

Tel: 01923 677755 Fax: 01923 680729 www.claytons.co.uk

FARMERS CLOSE, WATFORD - £550,000 4 Bedroom Semi-detached House

Three/four bed semi-detached house set on a quiet cul-de-sac, benefitting from a very large rear garden and lots of potential (STPP). The ground floor contains; Living room with bay window, open plan kitchen / dining room, conservatory, porch and large second reception room which could be used as fourth bedroom or potentially own annex.

The first floor contains; two double bedrooms, family bathroom and good sized third bedroom.

The second floor contains a large room with direct access via a staircase.

To the rear is a very large garden with spacious patio area. To the front there is a private garden.