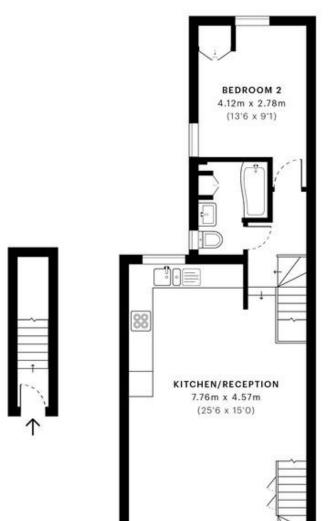

- Offered ideally furnished
- Eat-in kitchen
- Amazing 25ft living-room
- Double glazed windows
- Close to shops and transports

CAPTURE DATE 10/10/2022

LASER SCAN POINTS 79,523,152

- Ground Floor - First Floor - Second Floor