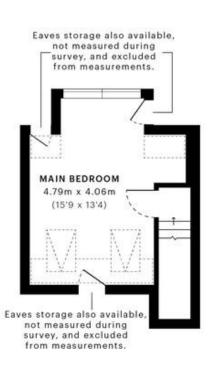

- Offered ideally furnished
- Eat-in kitchen
- Amazing 25ft living-room
- Double glazed windows
- Close to shops and transports

CAPTURE DATE 10/10/2022

LASER SCAN POINTS 79,523,152

- Ground Floor - First Floor - Second Floor