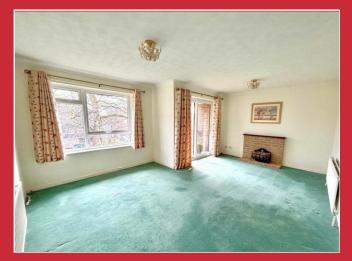

The accommodation comprises of a good size reception hall with deep airing cupboard and separate cloaks cupboard, a southerly

- SHOWER ROOM
- GARAGE
- NO FORWARD CHAIN
- UPVC DOUBLE GLAZING
- THE PROPERTY IS HELD ON A 984 YR LEASE/SHARE OF FREEHOLD
- APPROX. £181 PER MONTH MAINTENANCE

facing living room with covered balcony, kitchen, two bedrooms and a shower room.

The property is offered for sale with the benefit of no forward chain and there is also a single garage located in a nearby block.