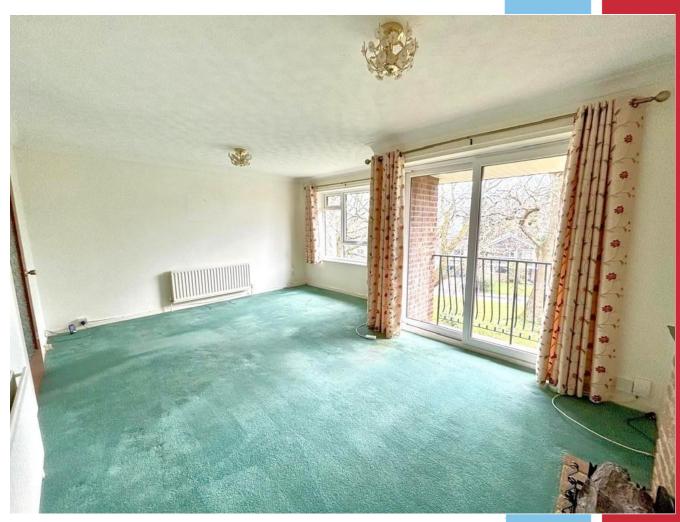

The accommodation comprises of a good size reception hall with deep airing cupboard and separate cloaks cupboard, a southerly

- SHOWER ROOM
- GARAGE
- NO FORWARD CHAIN
- UPVC DOUBLE GLAZING
- THE PROPERTY IS HELD ON A 984 YR LEASE/SHARE OF FREEHOLD
- APPROX. £181 PER MONTH MAINTENANCE

facing living room with covered balcony, kitchen, two bedrooms and a shower room.

The property is offered for sale with the benefit of no forward chain and there is also a single garage located in a nearby block.