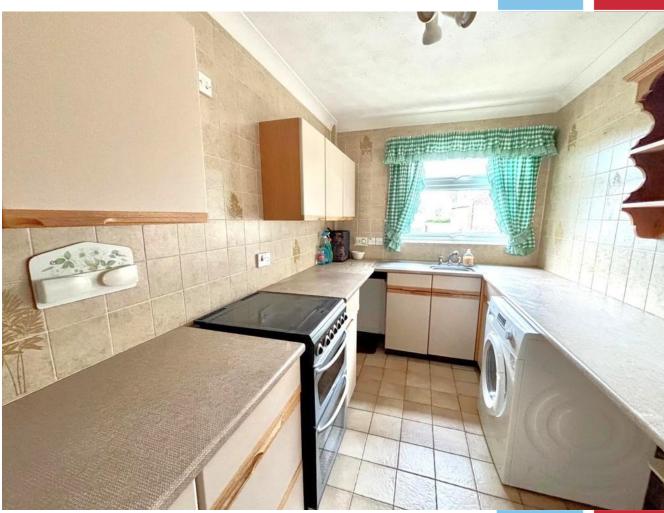

facing living room with covered balcony, kitchen, two bedrooms and a shower room.

The property is offered for sale with the benefit of no forward chain and there is also a single garage located in a nearby block.