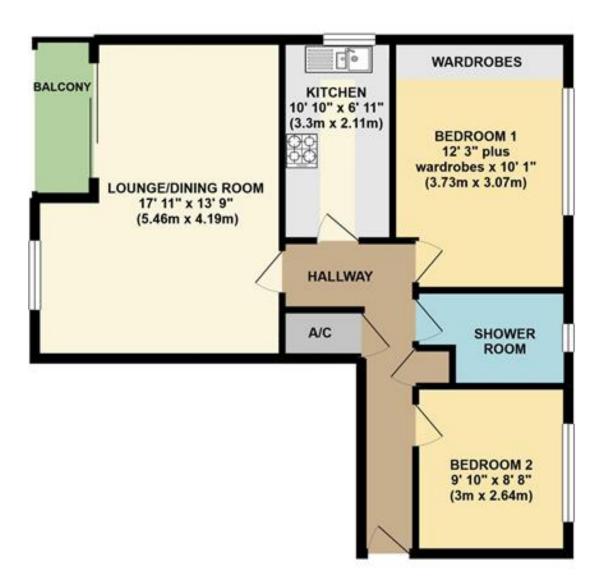

The accommodation comprises of a good size reception hall with deep airing cupboard and separate cloaks cupboard, a southerly

- SHOWER ROOM
- GARAGE
- NO FORWARD CHAIN
- UPVC DOUBLE GLAZING
- THE PROPERTY IS HELD ON A 984 YR LEASE/SHARE OF FREEHOLD
- APPROX. £181 PER MONTH MAINTENANCE

facing living room with covered balcony, kitchen, two bedrooms and a shower room.

The property is offered for sale with the benefit of no forward chain and there is also a single garage located in a nearby block.

All rooms have been measured with an electronic laser and are approximate measurements only. To comply with the Consumer Protection from Unfair Trading Regulations 2008, we clarify that none of the services to the above property have been tested by ourselves, and we cannot guarantee that the installations described in the details are in perfect working order. Wilson Thomas for themselves, and for the vendors or lessors, produce these brochures in good faith, and are a guideline only. They do not constitute any part of a contract and are correct to the best of our knowledge at the time of going to press.