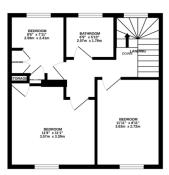

## FOR SALE

3 Bed Semi-Detached House in Denman Lane, Huncote, LE9 3AL Shared Ownership £120,000

Three bedroom semi detached property for sale in Huncote. The property is currently owned as shared ownership. This arrangement can be continued at the current 50% share, or the property can be purchase for the full 100% at £260,000. Please ask for more information. The accommodation comprises entrance hall, lounge, kitchen diner, three bedrooms, bathroom, gardens to the front, side and rear, off road parking and garage.

## Phillips George

GROUND FLOOR 414 sq.ft. (38.5 sq.m.) approx 1ST FLOOR 420 sq.ft. (39.0 sq.m.) approx.

- Shared Ownership
- Village Location
- Semi Detached
- Three Bedrooms
- Detached Garage
- Room To Improve
- Corner Plot
- Kitchen Diner