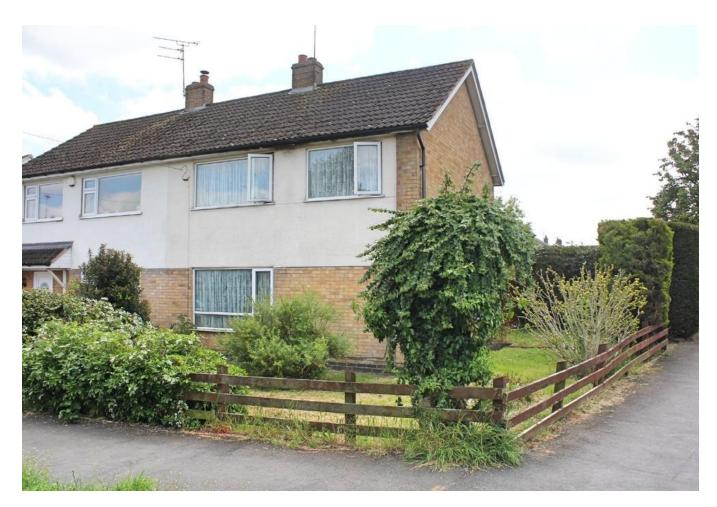

## FOR SALE

3 Bed Semi-Detached House in Denman Lane, Huncote, LE9 3AL Shared Ownership £120,000

Three bedroom semi detached property for sale in Huncote. The property is currently owned as shared ownership. This arrangement can be continued at the current 50% share, or the property can be purchase for the full 100% at £260,000. Please ask for more information. The accommodation comprises entrance hall, lounge, kitchen diner, three bedrooms, bathroom, gardens to the front, side and rear, off road parking and garage.

## Phillips George

GROUND FLOOR 414 sq.ft. (38.5 sq.m.) approx 1ST FLOOR 420 sq.ft. (39.0 sq.m.) approx.

- Shared Ownership
- Village Location
- Semi Detached
- Three Bedrooms
- Detached Garage
- Room To Improve
- Corner Plot
- Kitchen Diner