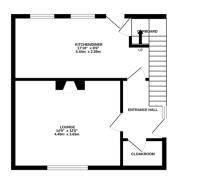

## FOR SALE

3 Bed Semi-Detached House in Denman Lane, Huncote, LE9 3AL Shared Ownership £120,000

Three bedroom semi detached property for sale in Huncote. The property is currently owned as shared ownership. This arrangement can be continued at the current 50% share, or the property can be purchase for the full 100% at £260,000. Please ask for more information. The accommodation comprises entrance hall, lounge, kitchen diner, three bedrooms, bathroom, gardens to the front, side and rear, off road parking and garage.

## Phillips George

GROUND FLOOR 414 sq.ft. (38.5 sq.m.) approx 1ST FLOOR 420 sq.ft. (39.0 sq.m.) approx.

- Shared Ownership
- Village Location
- Semi Detached
- Three Bedrooms
- Detached Garage
- Room To Improve
- Corner Plot
- Kitchen Diner