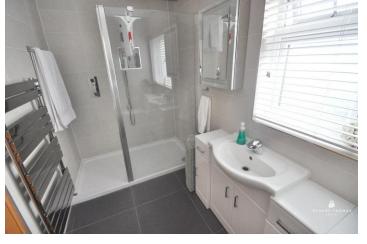

## **EN SUITE**

With a 3 piece suite comprising a low level wc with a concealed cistern walk in shower and a vanity hand wash basin with cupboard under. Obscure double glazed window. Fully tiled to all visible walls and floor. Heated towel rail. Underfloor heating.

### SHOWER ROOM

Large walk in shower. Vanity hand wash basin with cupboards and drawers under and a low level wc with a concealed cistern. Double glazed obscure window. Heated towel rail. Fully tiled to all visible walls and floor. Underfloor heating.