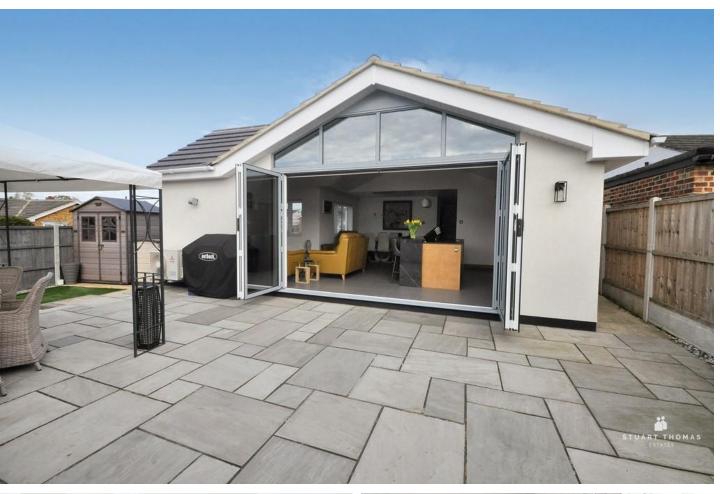

## REAR GARDEN

This easily maintained rear garden is laid to artificial lawn with a large paved patio. Access to the front of the property either side of the bungalow. External lights. Screen fencing to the boundaries.