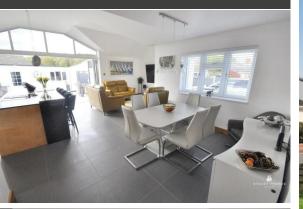

### LOUNGE/KITCHEN/FAMILY ROOM

This amazing space at the rear of the property has wide bi fold doors with tinted glass and electrically operated blinds opening on to the rear garden. The kitchen area is beautifully fitted with a range of gloss wood effect units with contrasting work surfaces and a marble effect breakfast bar with cupboards under. Bosch downdraught induction hob inset into a work surface along with a pop up electrical socket. Integrated full size fridge and freezer. Integrated dishwasher. Single drainer sink unit with a mixer tap over. Inset bin drawer. Built in eye level oven and microwave along with a plate warming drawer. Double glazed windows. Two sets of pendant lights.