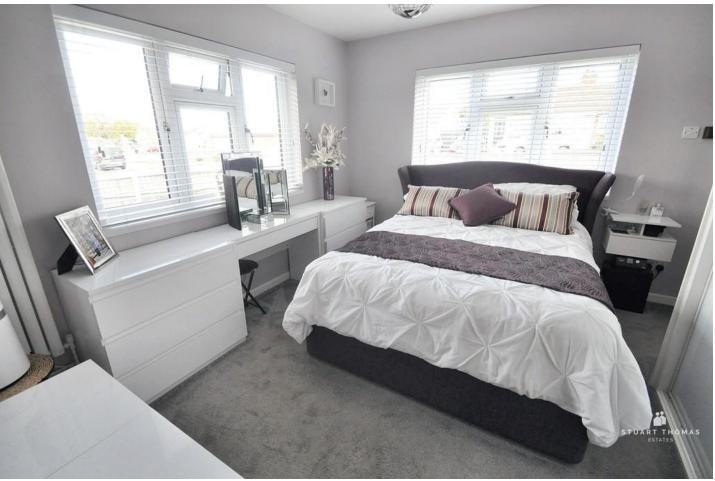

### BEDROOM ON E

This bright and airy room has double glazed windows to two aspects. Sliding door wardrobes. Door leads to the:-

## **EN SUITE**

With a 3 piece suite comprising a low level wc with a concealed cistern walk in shower and a vanity hand wash basin with cupboard under. Obscure double glazed window. Fully tiled to all visible walls and floor. Heated towel rail. Underfloor heating.

## BEDROOM TWO

Double glazed window. Vertical radiator. Sliding door wardrobes.

## **BEDROOM THREE**

Double glazed window. Sliding door mirrored wardrobes. Vertical radiator.