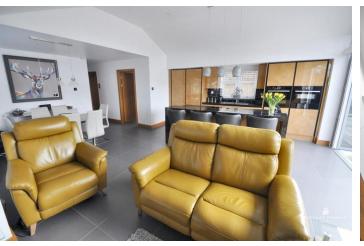

### LOUNGE/KITCHEN/FAMILY ROOM

This amazing space at the rear of the property has wide bi fold doors with tinted glass and electrically operated blinds opening on to the rear garden. The kitchen area is beautifully fitted with a range of gloss wood effect units with contrasting work surfaces and a marble effect breakfast bar with cupboards under. Bosch downdraught induction hob inset into a work surface along with a pop up electrical socket. Integrated full size fridge and freezer. Integrated dishwasher. Single drainer sink unit with a mixer tap over. Inset bin drawer. Built in eye level oven and microwave along with a plate warming drawer. Double glazed windows. Two sets of pendant lights.