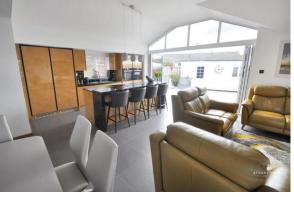

### LOUNGE/KITCHEN/FAMILY ROOM

This amazing space at the rear of the property has wide bi fold doors with tinted glass and electrically operated blinds opening on to the rear garden. The kitchen area is beautifully fitted with a range of gloss wood effect units with contrasting work surfaces and a marble effect breakfast bar with cupboards under. Bosch downdraught induction hob inset into a work surface along with a pop up electrical socket. Integrated full size fridge and freezer. Integrated dishwasher. Single drainer sink unit with a mixer tap over. Inset bin drawer. Built in eye level oven and microwave along with a plate warming drawer. Double glazed windows. Two sets of pendant lights.