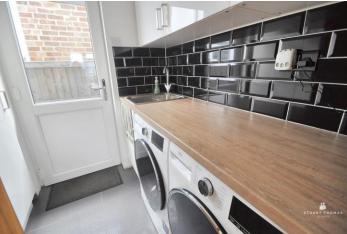

### UTILITY ROOM

With a part glazed door to the side. A range of cupboards one housing the gas fired central heating boiler. Pantry cupboard. Space and plumbing for a washing machine and tumble dryer. Stainless steel sink bowl with a mixer tap over.