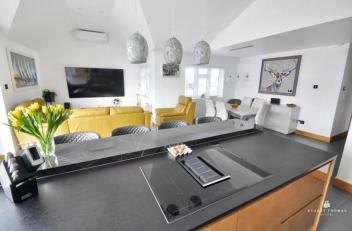

### LOUNGE/KITCHEN/FAMILY ROOM

This amazing space at the rear of the property has wide bi fold doors with tinted glass and electrically operated blinds opening on to the rear garden. The kitchen area is beautifully fitted with a range of gloss wood effect units with contrasting work surfaces and a marble effect breakfast bar with cupboards under. Bosch downdraught induction hob inset into a work surface along with a pop up electrical socket. Integrated full size fridge and freezer. Integrated dishwasher. Single drainer sink unit with a mixer tap over. Inset bin drawer. Built in eye level oven and microwave along with a plate warming drawer. Double glazed windows. Two sets of pendant lights.