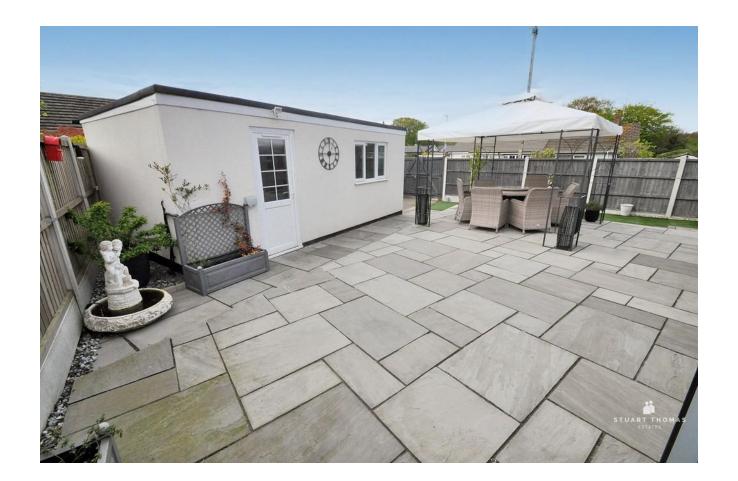

### GARAGE

Detached at the bottom of the garden with an electric roller door. Personal door the the side. Twin wooden gates and a block paved driveway.

## REAR GARDEN

This easily maintained rear garden is laid to artificial lawn with a large paved patio. Access to the front of the property either side of the bungalow. External lights. Screen fencing to the boundaries.