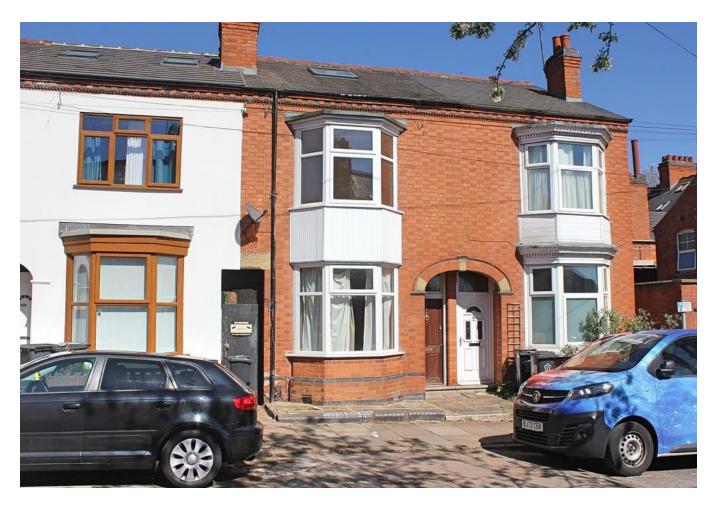

## FOR SALE

2 Bed Mid Terraced House in Harrow Road, Leicester LE3 0JZ £200,000

Substantial two bedroom town house for sale on the popular Harrow Road in Leiœster's West End. Sold with no upward chain, the property is packed with the original features and quirks a discerning buyer will be looking for from this kind of property. Comprising entrance hall with Minton tiled floor, two reception rooms and spacious kitchen downstairs, together with two large double bedrooms and generous bathroom upstairs. The property also benefits from a low maintenance yard and outhouse to the rear and convenient access to local amenities.

- Sold With No Upward Chain
- Substantial Size For Type
- Terraced Home
- Entrance Hall
- Two Reception Rooms
- Two Double Bedrooms
- Large Bathroom & Kitchen
- Packed with Original Features

Agents Note: Whilst every care has been taken to prepare these sales particulars, they are for guidance purposes only. All measurements are approximate are for general guidance purposes only and whilst every care has been taken to ensure their accuracy, they should not be relied upon and potential buyers are advised to recheck the measurements.