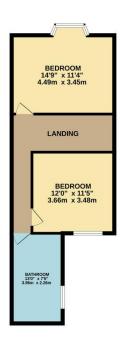

## FOR SALE

2 Bed Mid Terraced House in Harrow Road, Leicester LE3 0JZ £200,000

Substantial two bedroom town house for sale on the popular Harrow Road in Leiœster's West End. Sold with no upward chain, the property is packed with the original features and quirks a discerning buyer will be looking for from this kind of property. Comprising entrance hall with Minton tiled floor, two reception rooms and spacious kitchen downstairs, together with two large double bedrooms and generous bathroom upstairs. The property also benefits from a low maintenance yard and outhouse to the rear and convenient access to local amenities.

- Sold With No Upward Chain
- Substantial Size For Type
- Terraced Home
- Entrance Hall
- Two Reception Rooms
- Two Double Bedrooms
- Large Bathroom & Kitchen
- Packed with Original Features

Agents Note: Whilst every care has been taken to prepare these sales particulars, they are for guidance purposes only. All measurements are approximate are for general guidance purposes only and whilst every care has been taken to ensure their accuracy, they should not be relied upon and potential buyers are advised to recheck the measurements.