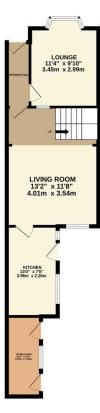

## Phillips George

GROUND FLOOR 524 sq.ft. (48.7 sq.m.) approx.

1ST FLOOR 519 sq.ft. (48.2 sq.m.) approx.

|                                             | Current                  | Potential |
|---------------------------------------------|--------------------------|-----------|
| Very energy efficient - lower running costs |                          |           |
| <sup>(92+)</sup> A                          |                          |           |
| (81-91)                                     |                          | 83        |
| (69-80)                                     |                          |           |
| (55-68)                                     | 60                       |           |
| (39-54)                                     |                          | 1         |
| (21-38)                                     |                          |           |
| (1-20)                                      | G                        |           |
| Not energy efficient - higher running costs |                          |           |
| England & Wales                             | EU Directiv<br>2002/91/E |           |