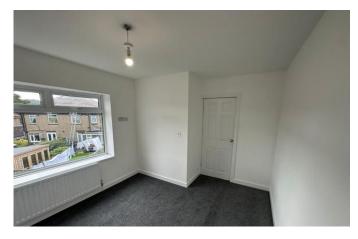

## **MASTER BEDROOM**

12' 5" x 10' 2" (3.8m x 3.1m) Double glazed window to rear, radiator and television point.

## BEDROOM 2

7' 10" x 8' 6" (2.4m x 2.6m) Double glazed window to front, radiator and television point.

# BEDROOM 3

9' 6" x 11' 1" (2.9m x 3.4m) Double glazed window to front and radiator.