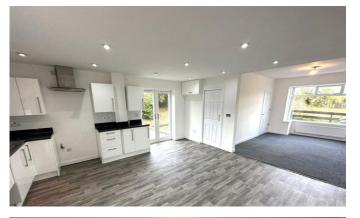

#### **KITCHEN**

18' 4" x 17' 4" (5.6m x 5.3m) Fitted wall and base units, work surfaces, single bowl sink and drainer unit, gas and electric cooker point, extractor hood, radiator and two double glazed French doors to side and rear.