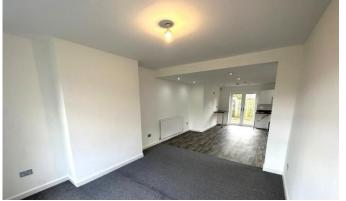

#### LOUNGE

11' 9" x 13' 5" (3.6m x 4.1m) Double glazed window to front and radiator.