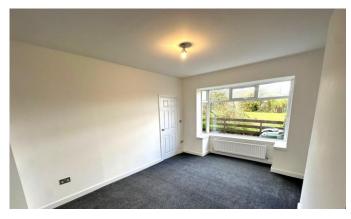

## **MASTER BEDROOM**

12' 5" x 10' 2" (3.8m x 3.1m) Double glazed window to rear, radiator and television point.

## BEDROOM 2

7' 10" x 8' 6" (2.4m x 2.6m) Double glazed window to front, radiator and television point.

# BEDROOM 3

9' 6" x 11' 1" (2.9m x 3.4m) Double glazed window to front and radiator.