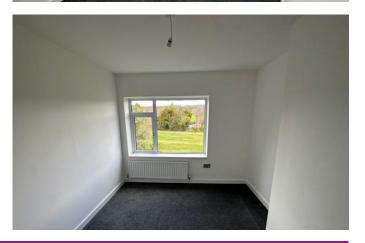

## **MASTER BEDROOM**

12' 5" x 10' 2" (3.8m x 3.1m) Double glazed window to rear, radiator and television point.

## BEDROOM 2

7' 10" x 8' 6" (2.4m x 2.6m) Double glazed window to front, radiator and television point.

# BEDROOM 3

9' 6" x 11' 1" (2.9m x 3.4m) Double glazed window to front and radiator.