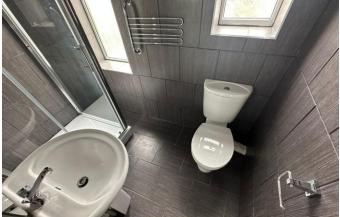

#### **BATHROOM**

White three piece suite comprising of a step in shower cubicle, pedestal wash hand basin, low level WC, double glazed window to side.