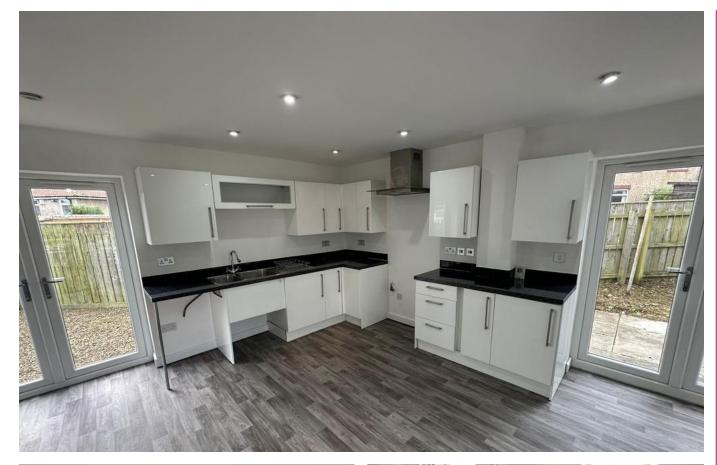

#### **KITCHEN**

18' 4" x 17' 4" (5.6m x 5.3m) Fitted wall and base units, work surfaces, single bowl sink and drainer unit, gas and electric cooker point, extractor hood, radiator and two double glazed French doors to side and rear.