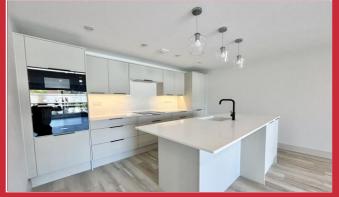

### **Key Features**

- Brand new two bedroom lower ground floor flat
- Open plan kitchen/living/dining area with integrated appliances
- High specification bathroom and en-suite with Porcelanosa wall and floor tiles
- Luxury flooring throughout
- Air source heat pump for hot water

Apartment 1 is a lower ground floor flat comprising of an open plan kitchen/ living/dining area, two double bedrooms, master with en-suite and a modern fitted bathroom.

Each exceptional apartment combines sleek modern design, spacious open plan interiors and high-spec luxury fittings. The end result is an impressive and inspirational home that's equally welcoming and comfortable.