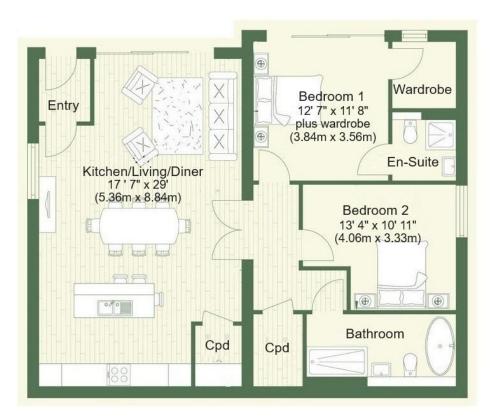

Apartment 1 is a lower ground floor flat comprising of an open plan kitchen/ living/dining area, two double bedrooms, master with en-suite and a modern fitted bathroom.

Each exceptional apartment combines sleek modern design, spacious open plan interiors and high-spec luxury fittings. The end result is an impressive and inspirational home that's equally welcoming and comfortable.