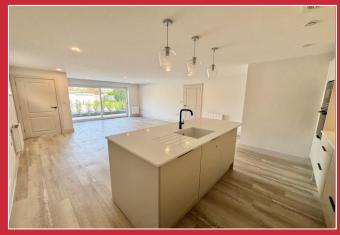

### **Key Features**

- Brand new two bedroom lower ground floor flat
- Open plan kitchen/living/dining area with integrated appliances
- High specification bathroom and en-suite with Porcelanosa wall and floor tiles
- Luxury flooring throughout
- Air source heat pump for hot water

Apartment 1 is a lower ground floor flat comprising of an open plan kitchen/ living/dining area, two double bedrooms, master with en-suite and a modern fitted bathroom.

Each exceptional apartment combines sleek modern design, spacious open plan interiors and high-spec luxury fittings. The end result is an impressive and inspirational home that's equally welcoming and comfortable.