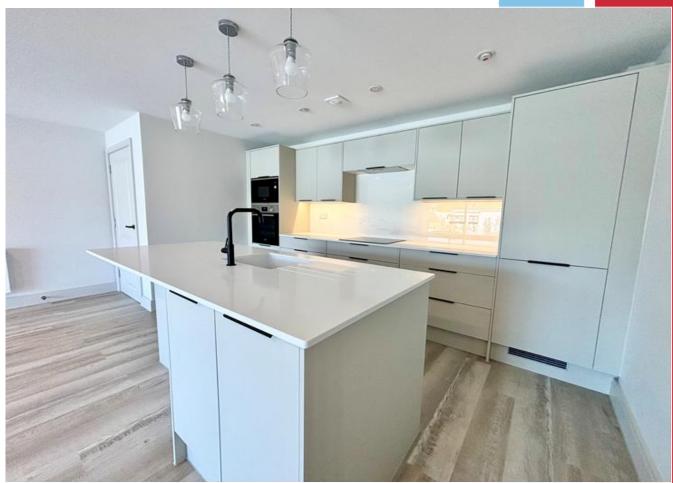

### **Key Features**

- Brand new two bedroom lower ground floor flat
- Open plan kitchen/living/dining area with integrated appliances
- High specification bathroom and en-suite with Porcelanosa wall and floor tiles
- Luxury flooring throughout
- Air source heat pump for hot water

Apartment 1 is a lower ground floor flat comprising of an open plan kitchen/ living/dining area, two double bedrooms, master with en-suite and a modern fitted bathroom.

Each exceptional apartment combines sleek modern design, spacious open plan interiors and high-spec luxury fittings. The end result is an impressive and inspirational home that's equally welcoming and comfortable.