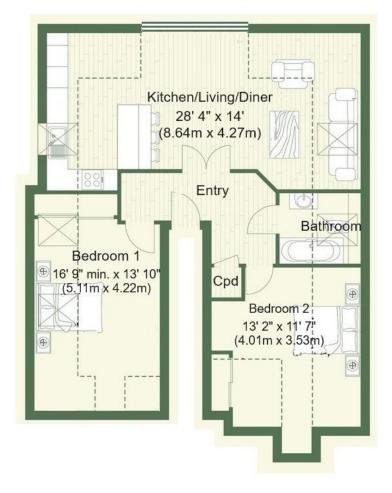

## **Key Features**

- Two double bedroom top floor flat
- Open plan lounge/dining/kitchen area with integrated appliances
- High specification bathroom with Porcelanosa wall and floor tiles
- Luxury flooring throughout

## **The Property**

Wallace House is a superb development of just 6 luxurious two bedroom apartments.

Each apartment is designed to meet the needs of buyers looking for a sophisticated and secure home.

Fortitudo has over three decades of experience in building inspirational homes in the most desirable locations applying creative vision and meticulous attention to detail to this latest development. Apartment 6 is a two double bedroom top floor flat comprising an open plan lounge/diner/kitchen and modern bathroom suite.