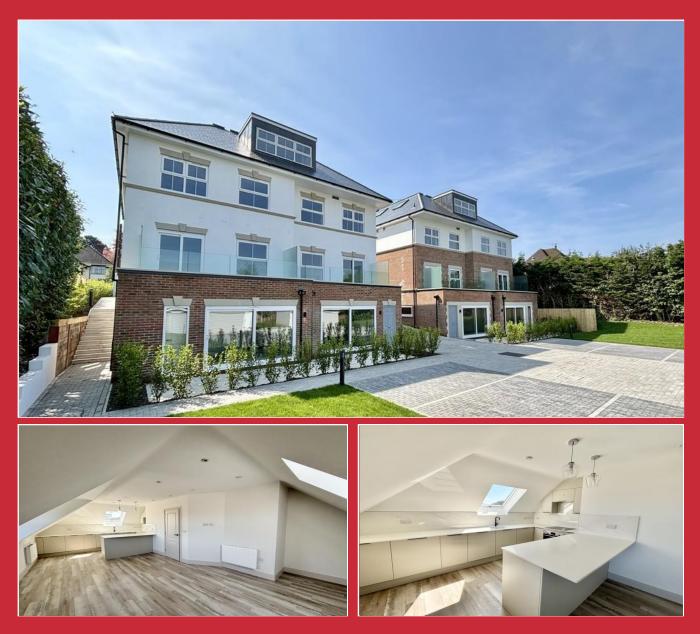

## 6 Wallace House, 20 Upton Way, Broadstone BH18 9LY

A prestigious development of six apartments situated in one of Broadstone's most sought after locations. The property is within a short stroll of the busy high street offering numerous amenities. Constructed with low running costs in mind, these homes offer many energy efficient features combined with a contemporary finish.

## **The Property**

Wallace House is a superb development of just 6 luxurious two bedroom apartments.

Each apartment is designed to meet the needs of buyers looking for a sophisticated and secure home.

Fortitudo has over three decades of experience in building inspirational homes in the most desirable locations applying creative vision and meticulous attention to detail to this latest development. Apartment 6 is a two double bedroom top floor flat comprising an open plan lounge/diner/kitchen and modern bathroom suite.

Each exceptional apartment combines sleek modern design, spacious open plan interiors and high-spec luxury fittings. The end result is an impressive an inspirational home that's equally welcoming and comfortable.