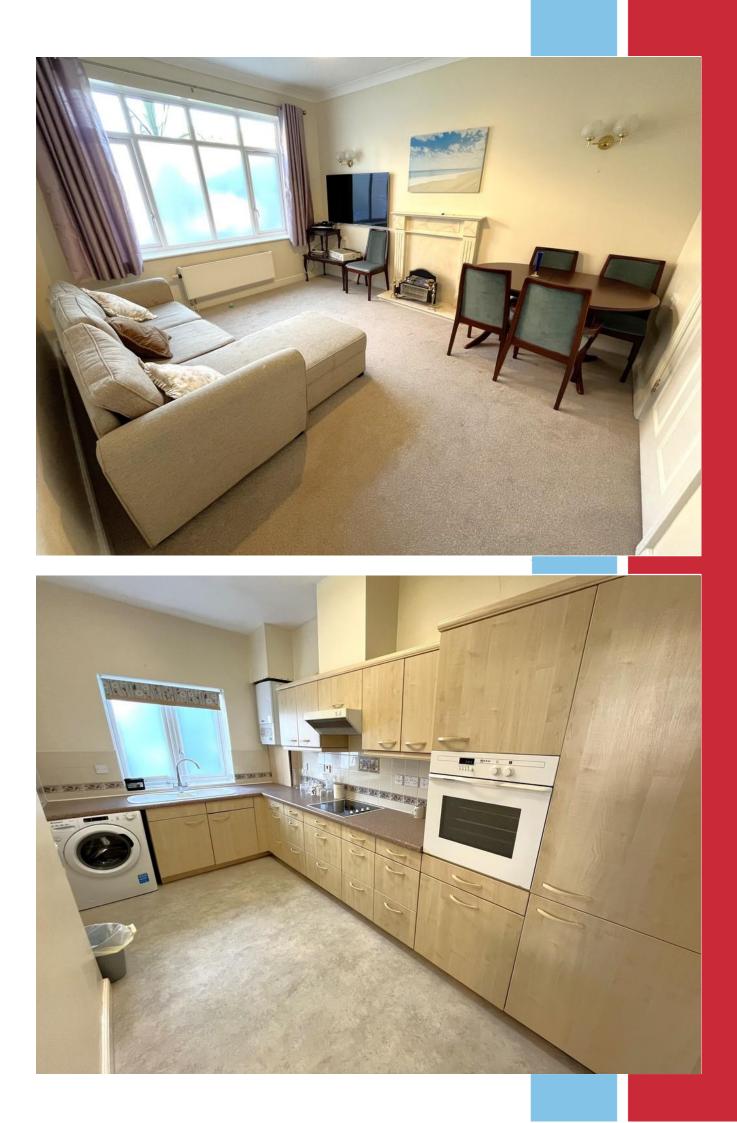

## The Property

A personal entrance door leads into the generous size hallway with three storage cupboards and sensor lighting. Doors then lead off to all rooms with the light, bright and cosy lounge providing access into the kitchen with ample storage units, work space and space for a small table and chairs.