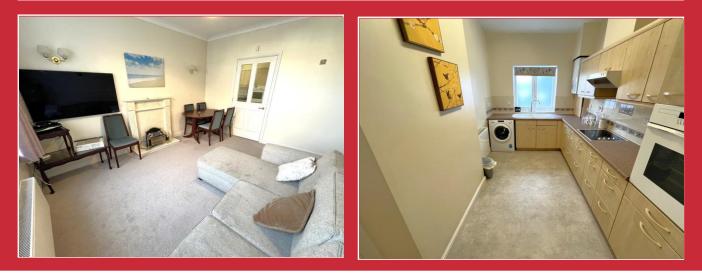

## The Property

A personal entrance door leads into the generous size hallway with three storage cupboards and sensor lighting. Doors then lead off to all rooms with the light, bright and cosy lounge providing access into the kitchen with ample storage units, work space and space for a small table and chairs.