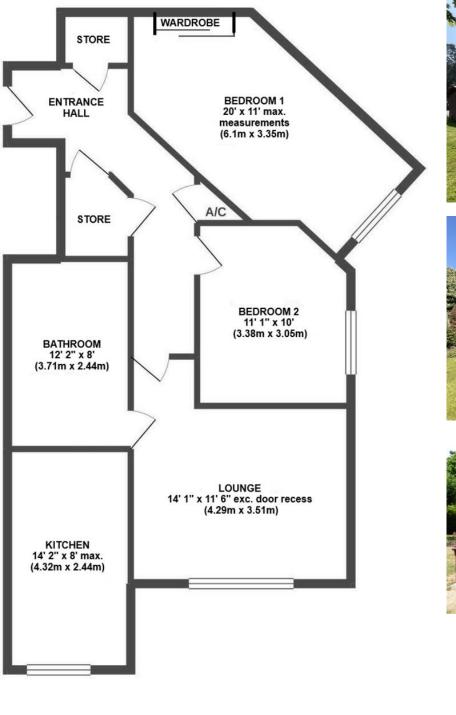

### **Key Features**

- GROUND FLOOR RETIREMENT APARTMENT
- LUXURIOUS & PRESTIGIOUS DEVELOPMENT
- GOOD SIZE ENTRANCE HALLWAY WITH
  AMPLE STORAGE
- COSY LOUNGE
- KITCHEN/BREAKFAST ROOM

- TWO DOUBLE BEDROOMS (VERY GENEROUS SIZE MASTER)
- SPACIOUS BATHROOM/WET ROOM
- UPVC DOUBLE GLAZING & GAS FIRED CENTRAL HEATING
- 24 HR CARE LINE/ON-SITE RESTAURANT & EXCELLENT COMMUNAL FACILITIES
- CLOSE TO AMENITIES & WESTBOURNE

## The Property

A personal entrance door leads into the generous size hallway with three storage cupboards and sensor lighting. Doors then lead off to all rooms with the light, bright and cosy lounge providing access into the kitchen with ample storage units, work space and space for a small table and chairs.

There are two double bedrooms with the size of the master being a particular feature, with fitted wardrobes and a spacious bathroom/wet room completes the accommodation.

forward chain, benefits from UPVC double glazing and gas fired central heating. There are superb faculties on offer, along with residents' activities and a short distance away is a Tesco supermarket and Westbourne village with its array of popular shops, cafes, restaurants and boutiques.

All rooms have been measured with an electronic laser and are approximate measurements only. To comply with the Consumer Protection from Unfair Trading Regulations 2008, we clarify that none of the services to the above property have been tested by ourselves, and we cannot guarantee that the installations described in the details are in perfect working order. Wilson Thomas for themselves, and for the vendors or lessors, produce these brochures in good faith, and are a guideline only. They do not constitute any part of a contract and are correct to the best of our knowledge at the time of going to press.