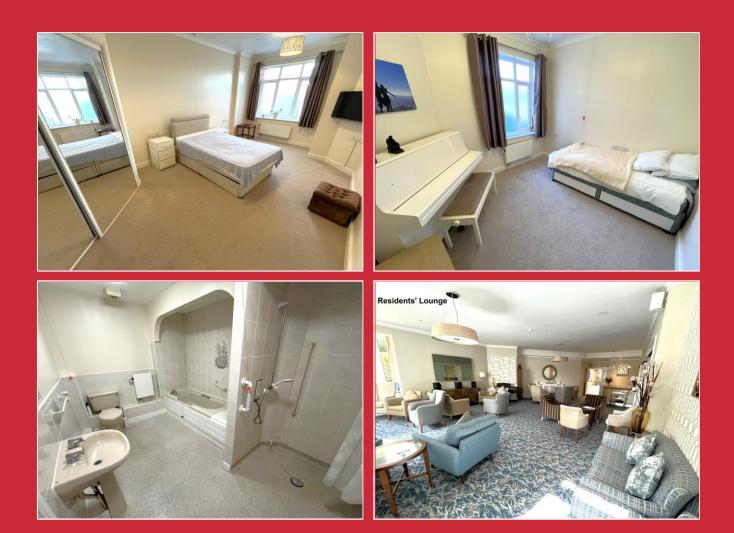

There are two double bedrooms with the size of the master being a particular feature, with fitted wardrobes and a spacious bathroom/wet room completes the accommodation.

forward chain, benefits from UPVC double glazing and gas fired central heating. There are superb faculties on offer, along with residents' activities and a short distance away is a Tesco supermarket and Westbourne village with its array of popular shops, cafes, restaurants and boutiques.

# 3 Melton Court, 37 Lindsay Road, Westbourne BH13 6BH

Occupying a wonderful location close to Westbourne, lies this two bedroom ground floor retirement apartment for over 65's set within a luxurious development. There is well-proportioned living accommodation on offer and excellent facilities including an on-site restaurant, residents' lounge, 24 hour care line, laundry, weekly service clean, beautiful communal gardens, residents'/visitors' parking and is staffed and managed 24 hours a day. Offered for sale with No Forward Chain.