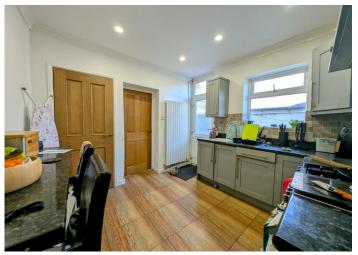

#### 3.17 m x 3.09 m

A stylish and practical space, this kitchen is designed for everyday living. Featuring ample grey base and wall units with a complementary work surface, it provides plenty of storage and workspace. A matching breakfast bar offers a casual dining spot, while a built-in wine rack adds a touch of sophistication. The freestanding double oven, complete with an extractor hood above, makes cooking a pleasure. A stainless steel sink unit is conveniently positioned beneath a uPVC window, allowing natural light to brighten the space. The room is finished with a smooth emulsion ceiling with coving, emulsion walls with tiled splashbacks, and sleek tiled flooring for easy maintenance. A vertical radiator ensures warmth, while multiple power points add convenience. A door leads to under-stair storage, while an open entrance flows into the utility area. Additionally, a rear door provides easy access to the exterior, making this kitchen as functional as it is stylish.

#### **UTILITY AREA**

The utility area offers both functionality and efficiency. Featuring a panelled ceiling and emulsion walls, the space is easy to maintain and blends seamlessly with the home's style. The tiled flooring ensures durability, while ample power points provide convenience for appliances. A dedicated plumbing setup allows for an automatic washing machine, complemented by a handy work surface for laundry tasks. With direct access to the downstairs bathroom, this space is both practical and well-connected to the rest of the home.