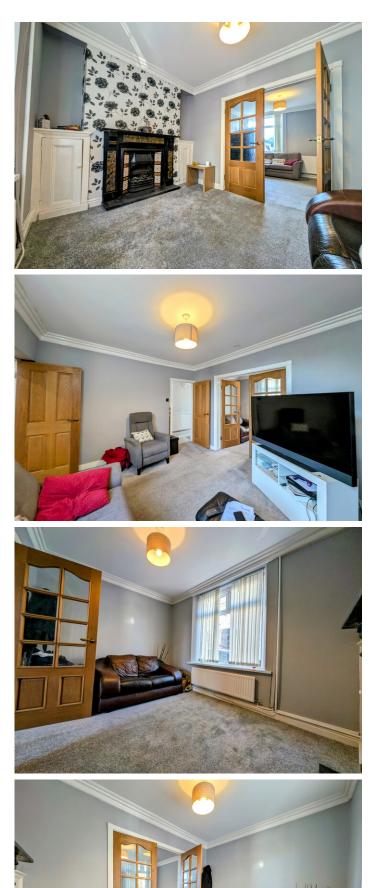

#### **RECEPTION ROOM 1**

3.45 m x 2.71 m Step into a well appointed reception room where classic charm meets modern comfort. A smooth emulsion ceiling with stylish coving creates a sense of sophistication, while carpet flooring adds warmth underfoot. Emulsion walls with a feature wall that has been wallpaper, adding character to the space. An original feature fireplace serves as a stunning focal point, perfect for cosy evenings. Natural light pours in through the uPVC window, enhancing the welcoming atmosphere. Double oak-effect doors with glass panels provide a seamless flow into the second reception room, making this space ideal for both relaxation and entertaining.

#### **RECEPTION ROOM 2**

3.70 m x 3.55 m

This inviting second reception room offers a perfect blend of comfort and elegance. The smooth emulsion ceiling with classic coving enhances the sense of space, while the carpet flooring adds warmth and cosyness. The emulsion walls are complemented by a stylish feature wallpaper, adding a touch of personality. A wooden fire surround frames a modern electric pebble-effect fire, creating a cozy focal point for relaxed evenings. A uPVC window to the rear allows natural light to fill the room, making it bright and welcoming. With a door leading directly to the kitchen, this space is ideal for dining, entertaining, or simply unwinding in style.