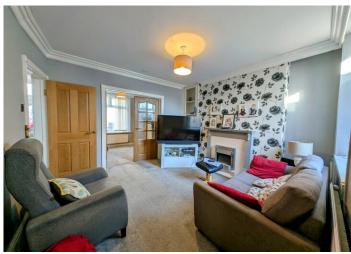

#### **RECEPTION ROOM 1**

3.45 m x 2.71 m Step into a well appointed reception room where classic charm meets modern comfort. A smooth emulsion ceiling with stylish coving creates a sense of sophistication, while carpet flooring adds warmth underfoot. Emulsion walls with a feature wall that has been wallpaper, adding character to the space. An original feature fireplace serves as a stunning focal point, perfect for cosy evenings. Natural light pours in through the uPVC window, enhancing the welcoming atmosphere. Double oak-effect doors with glass panels provide a seamless flow into the second reception room, making this space ideal for both relaxation and entertaining.

#### **RECEPTION ROOM 2**

3.70 m x 3.55 m

This inviting second reception room offers a perfect blend of comfort and elegance. The smooth emulsion ceiling with classic coving enhances the sense of space, while the carpet flooring adds warmth and cosyness. The emulsion walls are complemented by a stylish feature wallpaper, adding a touch of personality. A wooden fire surround frames a modern electric pebble-effect fire, creating a cozy focal point for relaxed evenings. A uPVC window to the rear allows natural light to fill the room, making it bright and welcoming. With a door leading directly to the kitchen, this space is ideal for dining, entertaining, or simply unwinding in style.