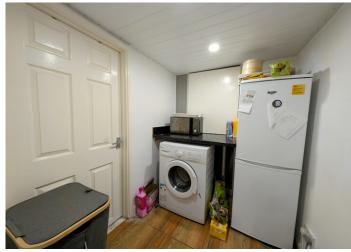

#### **UTILITY AREA**

The utility area offers both functionality and efficiency. Featuring a panelled ceiling and emulsion walls, the space is easy to maintain and blends seamlessly with the home's style. The tiled flooring ensures durability, while ample power points provide convenience for appliances. A dedicated plumbing setup allows for an automatic washing machine, complemented by a handy work surface for laundry tasks. With direct access to the downstairs bathroom, this space is both practical and well-connected to the rest of the home.