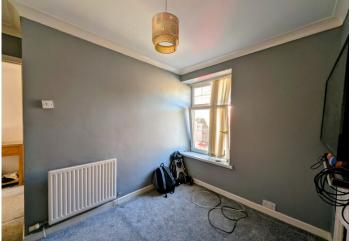

#### **BEDROOM 3**

2.38 m x 2.16 m The third bedroom offers a perfect space for rest or study. Featuring a smooth emulsion ceiling with coving and emulsion walls, it creates a clean, airy atmosphere. Carpet flooring adds comfort underfoot, and with power points readily available, the room is functional for everyday needs. Natural light pours in through the uPVC window to the front, ensuring the space is bright and welcoming throughout the day. Whether used as a bedroom, guest room, or home office, this room offers versatile potential.