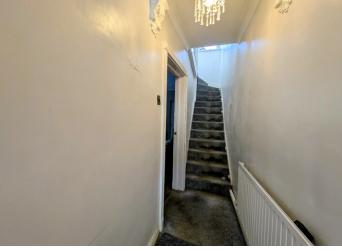

### **HALLWAY**

Step into the property via a oak uPVC front door, leading into the entrance hall. The smooth emulsion ceiling with classic coving sets a refined tone, complemented by carpet flooring underfoot. A well-placed radiator ensures warmth as you enter, while power points add convenience. Thoughtfully designed, the hall includes a discreet cupboard housing the electric meter and fuse board. A staircase leads to the first floor or continue through an oak-effect door into the inviting reception rooms —your journey home begins here.