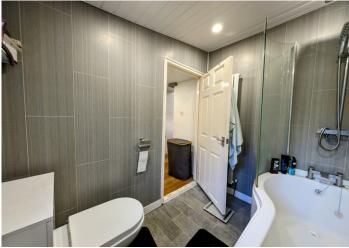

## **DOWNSTAIRS BATHROOM**

2.28 m x 1.89 m

This contemporary downstairs bathroom offers both style and functionality. The three-piece suite includes a sleek bath with a glass shower screen and an overhead dual shower for a luxurious bathing experience. A close-coupled WC and a wash hand basin with a built-in vanity unit provide convenience and storage. The panelled ceiling and tile-effect wall panels create a modern, lowmaintenance finish, while the vinyl flooring ensures durability and easy upkeep. A vertical radiator adds warmth, and a frosted uPVC window to the rear allows natural light while maintaining privacy.