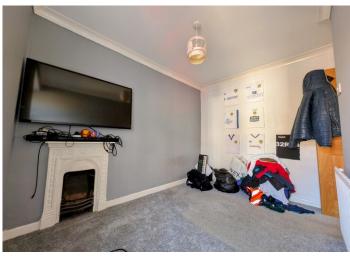

#### **RECEPTION ROOM 1**

3.45 m x 2.71 m Step into a well appointed reception room where classic charm meets modern comfort. A smooth emulsion ceiling with stylish coving creates a sense of sophistication, while carpet flooring adds warmth underfoot. Emulsion walls with a feature wall that has been wallpaper, adding character to the space. An original feature fireplace serves as a stunning focal point, perfect for cosy evenings. Natural light pours in through the uPVC window, enhancing the welcoming atmosphere. Double oak-effect doors with glass panels provide a seamless flow into the second reception room, making this space ideal for both relaxation and entertaining.