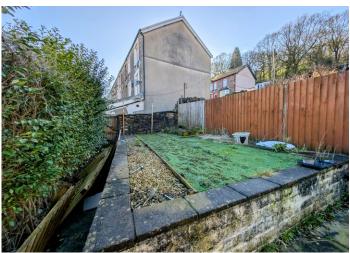

Outside, the rear garden features patio slabs with steps leading to a raised artificial lawn area, perfect for low-maintenance outdoor living. Rear lane access adds further convenience.

Situated within walking distance of Mountain Ash town centre, you'll find local shops, a GP surgery, and the train station, as well as both secondary and primary schools. Victoria Park, just a short stroll away, offers woodland walks for dog walkers and a small play park for children.

# **EXTERIOR**

The exterior of the property offers a practical yet stylish outdoor retreat. Step outside onto the patio slabs, where steps lead up to a raised section featuring an artificial lawn—perfect for relaxing or entertaining with minimal upkeep. The space is ideal for enjoying the outdoors year-round. Additionally, rear lane access adds convenience for easy entry and exit, making this property as functional outside as it is inside.