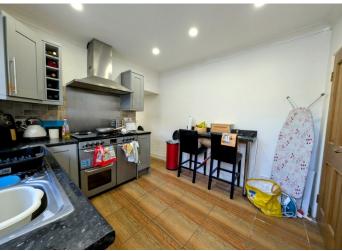

#### 3.17 m x 3.09 m

A stylish and practical space, this kitchen is designed for everyday living. Featuring ample grey base and wall units with a complementary work surface, it provides plenty of storage and workspace. A matching breakfast bar offers a casual dining spot, while a built-in wine rack adds a touch of sophistication. The freestanding double oven, complete with an extractor hood above, makes cooking a pleasure. A stainless steel sink unit is conveniently positioned beneath a uPVC window, allowing natural light to brighten the space. The room is finished with a smooth emulsion ceiling with coving, emulsion walls with tiled splashbacks, and sleek tiled flooring for easy maintenance. A vertical radiator ensures warmth, while multiple power points add convenience. A door leads to under-stair storage, while an open entrance flows into the utility area. Additionally, a rear door provides easy access to the exterior, making this kitchen as functional as it is stylish.

#### **UTILITY AREA**

The utility area offers both functionality and efficiency. Featuring a panelled ceiling and emulsion walls, the space is easy to maintain and blends seamlessly with the home's style. The tiled flooring ensures durability, while ample power points provide convenience for appliances. A dedicated plumbing setup allows for an automatic washing machine, complemented by a handy work surface for laundry tasks. With direct access to the downstairs bathroom, this space is both practical and well-connected to the rest of the home.