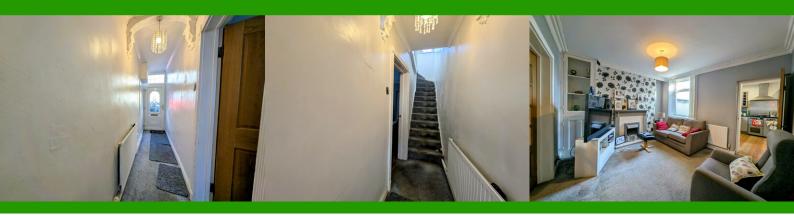

### **HALLWAY**

Step into the property via a oak uPVC front door, leading into the entrance hall. The smooth emulsion ceiling with classic coving sets a refined tone, complemented by carpet flooring underfoot. A well-placed radiator ensures warmth as you enter, while power points add convenience. Thoughtfully designed, the hall includes a discreet cupboard housing the electric meter and fuse board. A staircase leads to the first floor or continue through an oak-effect door into the inviting reception rooms —your journey home begins here.

## **LANDING**

The landing provides a welcoming and airy transition between rooms, featuring a smooth emulsion ceiling with coving and emulsion-finished walls for a clean, modern look. Carpet flooring enhances comfort underfoot, while conveniently placed power points add functionality. A uPVC window to the rear allows natural light to flow in, creating a bright and inviting space. Attic access offers additional storage potential, making this space as practical as it is stylish. With doors leading to three well-proportioned bedrooms, this landing serves as the perfect hub for the upper floor.

#### **RECEPTION ROOM 1**

3.45 m x 2.71 m Step into a well appointed reception room where classic charm meets modern comfort. A smooth emulsion ceiling with stylish coving creates a sense of sophistication, while carpet flooring adds warmth underfoot. Emulsion walls with a feature wall that has been wallpaper, adding character to the space. An original feature fireplace serves as a stunning focal point, perfect for cosy evenings. Natural light pours in through the uPVC window, enhancing the welcoming atmosphere. Double oak-effect doors with glass panels provide a seamless flow into the second reception room, making this space ideal for both relaxation and entertaining.

#### **RECEPTION ROOM 2**

3.70 m x 3.55 m

This inviting second reception room offers a perfect blend of comfort and elegance. The smooth emulsion ceiling with classic coving enhances the sense of space, while the carpet flooring adds warmth and cosyness. The emulsion walls are complemented by a stylish feature wallpaper, adding a touch of personality. A wooden fire surround frames a modern electric pebble-effect fire, creating a cozy focal point for relaxed evenings. A uPVC window to the rear allows natural light to fill the room, making it bright and welcoming. With a door leading directly to the kitchen, this space is ideal for dining, entertaining, or simply unwinding in style.