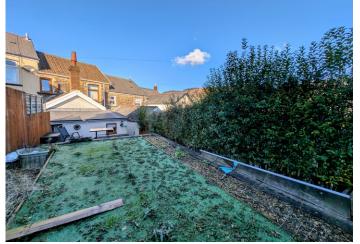

Outside, the rear garden features patio slabs with steps leading to a raised artificial lawn area, perfect for low-maintenance outdoor living. Rear lane access adds further convenience.

Situated within walking distance of Mountain Ash town centre, you'll find local shops, a GP surgery, and the train station, as well as both secondary and primary schools. Victoria Park, just a short stroll away, offers woodland walks for dog walkers and a small play park for children.

# **EXTERIOR**

The exterior of the property offers a practical yet stylish outdoor retreat. Step outside onto the patio slabs, where steps lead up to a raised section featuring an artificial lawn—perfect for relaxing or entertaining with minimal upkeep. The space is ideal for enjoying the outdoors year-round. Additionally, rear lane access adds convenience for easy entry and exit, making this property as functional outside as it is inside.