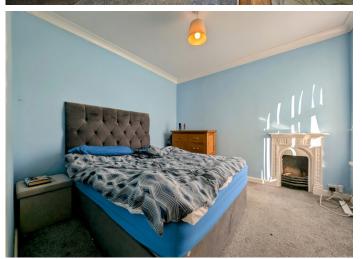

#### 3.03 m x 3.02 m

This spacious bedroom offers a perfect retreat, combining classic charm with modern comfort. A smooth emulsion ceiling with coving enhances the sense of space, while emulsion walls provide a fresh and neutral backdrop. The carpet flooring adds warmth underfoot, complemented by a well-placed radiator for year-round comfort. A beautiful original fireplace serves as a stunning focal point, adding character to the room. Natural light streams in through the uPVC window to the rear, creating a bright and inviting atmosphere. With ample power points for convenience, this bedroom is both stylish and functional.