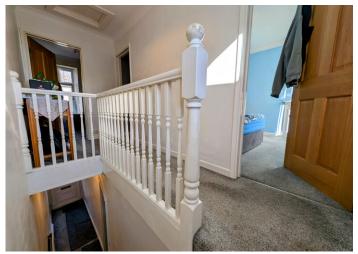

## **LANDING**

The landing provides a welcoming and airy transition between rooms, featuring a smooth emulsion ceiling with coving and emulsion-finished walls for a clean, modern look. Carpet flooring enhances comfort underfoot, while conveniently placed power points add functionality. A uPVC window to the rear allows natural light to flow in, creating a bright and inviting space. Attic access offers additional storage potential, making this space as practical as it is stylish. With doors leading to three well-proportioned bedrooms, this landing serves as the perfect hub for the upper floor.