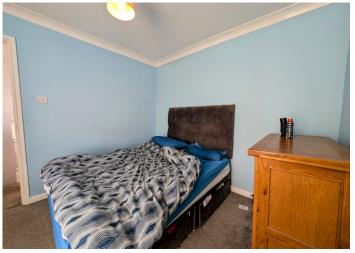

#### 3.03 m x 3.02 m

This spacious bedroom offers a perfect retreat, combining classic charm with modern comfort. A smooth emulsion ceiling with coving enhances the sense of space, while emulsion walls provide a fresh and neutral backdrop. The carpet flooring adds warmth underfoot, complemented by a well-placed radiator for year-round comfort. A beautiful original fireplace serves as a stunning focal point, adding character to the room. Natural light streams in through the uPVC window to the rear, creating a bright and inviting atmosphere. With ample power points for convenience, this bedroom is both stylish and functional.

#### 3.15 m x 2.42 m

The second bedroom offers a peaceful space with a touch of character. Featuring a smooth emulsion ceiling with coving and emulsion walls, the room has a fresh and modern feel. Carpet flooring adds warmth, while a beautiful original fireplace serves as a unique focal point, adding to the room's charm. The radiator ensures comfort throughout the year, and multiple power points provide convenience. Natural light floods in through the uPVC window to the front, creating a bright and welcoming environment perfect for relaxation or rest.

#### **BEDROOM 3**

2.38 m x 2.16 m The third bedroom offers a perfect space for rest or study. Featuring a smooth emulsion ceiling with coving and emulsion walls, it creates a clean, airy atmosphere. Carpet flooring adds comfort underfoot, and with power points readily available, the room is functional for everyday needs. Natural light pours in through the uPVC window to the front, ensuring the space is bright and welcoming throughout the day. Whether used as a bedroom, guest room, or home office, this room offers versatile potential.