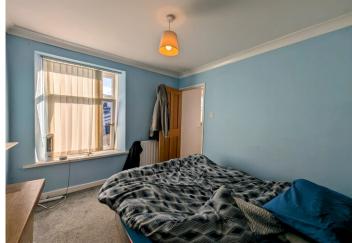

#### 3.15 m x 2.42 m

The second bedroom offers a peaceful space with a touch of character. Featuring a smooth emulsion ceiling with coving and emulsion walls, the room has a fresh and modern feel. Carpet flooring adds warmth, while a beautiful original fireplace serves as a unique focal point, adding to the room's charm. The radiator ensures comfort throughout the year, and multiple power points provide convenience. Natural light floods in through the uPVC window to the front, creating a bright and welcoming environment perfect for relaxation or rest.

#### **BEDROOM 3**

2.38 m x 2.16 m The third bedroom offers a perfect space for rest or study. Featuring a smooth emulsion ceiling with coving and emulsion walls, it creates a clean, airy atmosphere. Carpet flooring adds comfort underfoot, and with power points readily available, the room is functional for everyday needs. Natural light pours in through the uPVC window to the front, ensuring the space is bright and welcoming throughout the day. Whether used as a bedroom, guest room, or home office, this room offers versatile potential.