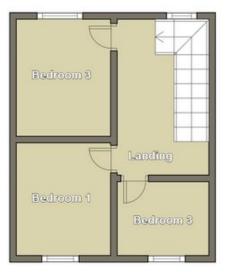

## **LANDING**

The landing provides a welcoming and airy transition between rooms, featuring a smooth emulsion ceiling with coving and emulsion-finished walls for a clean, modern look. Carpet flooring enhances comfort underfoot, while conveniently placed power points add functionality. A uPVC window to the rear allows natural light to flow in, creating a bright and inviting space. Attic access offers additional storage potential, making this space as practical as it is stylish. With doors leading to three well-proportioned bedrooms, this landing serves as the perfect hub for the upper floor.

#### **BEDROOM 1**

#### 3.03 m x 3.02 m

This spacious bedroom offers a perfect retreat, combining classic charm with modern comfort. A smooth emulsion ceiling with coving enhances the sense of space, while emulsion walls provide a fresh and neutral backdrop. The carpet flooring adds warmth underfoot, complemented by a well-placed radiator for year-round comfort. A beautiful original fireplace serves as a stunning focal point, adding character to the room. Natural light streams in through the uPVC window to the rear, creating a bright and inviting atmosphere. With ample power points for convenience, this bedroom is both stylish and functional.

#### **BEDROOM 2**

#### 3.15 m x 2.42 m

The second bedroom offers a peaceful space with a touch of character. Featuring a smooth emulsion ceiling with coving and emulsion walls, the room has a fresh and modern feel. Carpet flooring adds warmth, while a beautiful original fireplace serves as a unique focal point, adding to the room's charm. The radiator ensures comfort throughout the year, and multiple power points provide convenience. Natural light floods in through the uPVC window to the front, creating a bright and welcoming environment perfect for relaxation or rest.

#### **BEDROOM 3**

2.38 m x 2.16 m The third bedroom offers a perfect space for rest or study. Featuring a smooth emulsion ceiling with coving and emulsion walls, it creates a clean, airy atmosphere. Carpet flooring adds comfort underfoot, and with power points readily available, the room is functional for everyday needs. Natural light pours in through the uPVC window to the front, ensuring the space is bright and welcoming throughout the day. Whether used as a bedroom, guest room, or home office, this room offers versatile potential.