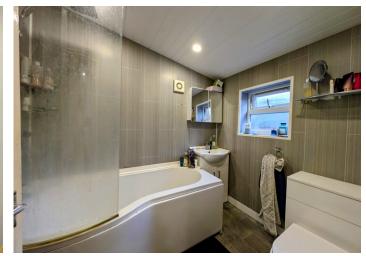

## **DOWNSTAIRS BATHROOM**

2.28 m x 1.89 m

This contemporary downstairs bathroom offers both style and functionality. The three-piece suite includes a sleek bath with a glass shower screen and an overhead dual shower for a luxurious bathing experience. A close-coupled WC and a wash hand basin with a built-in vanity unit provide convenience and storage. The panelled ceiling and tile-effect wall panels create a modern, lowmaintenance finish, while the vinyl flooring ensures durability and easy upkeep. A vertical radiator adds warmth, and a frosted uPVC window to the rear allows natural light while maintaining privacy.