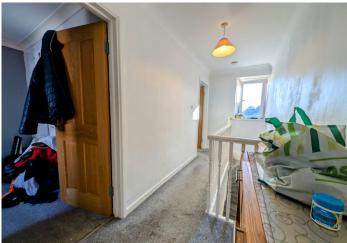

## **LANDING**

The landing provides a welcoming and airy transition between rooms, featuring a smooth emulsion ceiling with coving and emulsion-finished walls for a clean, modern look. Carpet flooring enhances comfort underfoot, while conveniently placed power points add functionality. A uPVC window to the rear allows natural light to flow in, creating a bright and inviting space. Attic access offers additional storage potential, making this space as practical as it is stylish. With doors leading to three well-proportioned bedrooms, this landing serves as the perfect hub for the upper floor.