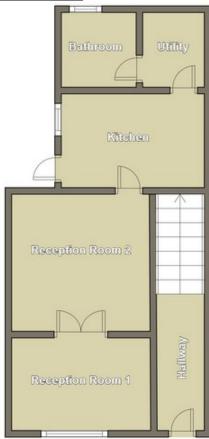

### **HALLWAY**

Step into the property via a oak uPVC front door, leading into the entrance hall. The smooth emulsion ceiling with classic coving sets a refined tone, complemented by carpet flooring underfoot. A well-placed radiator ensures warmth as you enter, while power points add convenience. Thoughtfully designed, the hall includes a discreet cupboard housing the electric meter and fuse board. A staircase leads to the first floor or continue through an oak-effect door into the inviting reception rooms —your journey home begins here.

#### **RECEPTION ROOM 1**

3.45 m x 2.71 m Step into a well appointed reception room where classic charm meets modern comfort. A smooth emulsion ceiling with stylish coving creates a sense of sophistication, while carpet flooring adds warmth underfoot. Emulsion walls with a feature wall that has been wallpaper, adding character to the space. An original feature fireplace serves as a stunning focal point, perfect for cosy evenings. Natural light pours in through the uPVC window, enhancing the welcoming atmosphere. Double oak-effect doors with glass panels provide a seamless flow into the second reception room, making this space ideal for both relaxation and entertaining.

#### **RECEPTION ROOM 2**

3.70 m x 3.55 m

This inviting second reception room offers a perfect blend of comfort and elegance. The smooth emulsion ceiling with classic coving enhances the sense of space, while the carpet flooring adds warmth and cosyness. The emulsion walls are complemented by a stylish feature wallpaper, adding a touch of personality. A wooden fire surround frames a modern electric pebble-effect fire, creating a cozy focal point for relaxed evenings. A uPVC window to the rear allows natural light to fill the room, making it bright and welcoming. With a door leading directly to the kitchen, this space is ideal for dining, entertaining, or simply unwinding in style.

## **KITCHEN**

#### 3.17 m x 3.09 m

A stylish and practical space, this kitchen is designed for everyday living. Featuring ample grey base and wall units with a complementary work surface, it provides plenty of storage and workspace. A matching breakfast bar offers a casual dining spot, while a built-in wine rack adds a touch of sophistication. The freestanding double oven, complete with an extractor hood above, makes cooking a pleasure. A stainless steel sink unit is conveniently positioned beneath a uPVC window, allowing natural light to brighten the space. The room is finished with a smooth emulsion ceiling with coving, emulsion walls with tiled splashbacks, and sleek tiled flooring for easy maintenance. A vertical radiator ensures warmth, while multiple power points add convenience. A door leads to under-stair storage, while an open entrance flows into the utility area. Additionally, a rear door provides easy access to the exterior, making this kitchen as functional as it is stylish.

#### **UTILITY AREA**

The utility area offers both functionality and efficiency. Featuring a panelled ceiling and emulsion walls, the space is easy to maintain and blends seamlessly with the home's style. The tiled flooring ensures durability, while ample power points provide convenience for appliances. A dedicated plumbing setup allows for an automatic washing machine, complemented by a handy work surface for laundry tasks. With direct access to the downstairs bathroom, this space is both practical and well-connected to the rest of the home.

## **DOWNSTAIRS BATHROOM**

2.28 m x 1.89 m

This contemporary downstairs bathroom offers both style and functionality. The three-piece suite includes a sleek bath with a glass shower screen and an overhead dual shower for a luxurious bathing experience. A close-coupled WC and a wash hand basin with a built-in vanity unit provide convenience and storage. The panelled ceiling and tile-effect wall panels create a modern, lowmaintenance finish, while the vinyl flooring ensures durability and easy upkeep. A vertical radiator adds warmth, and a frosted uPVC window to the rear allows natural light while maintaining privacy.