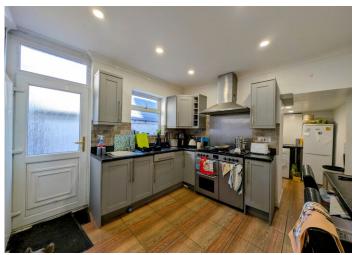

## **KITCHEN**

#### 3.17 m x 3.09 m

A stylish and practical space, this kitchen is designed for everyday living. Featuring ample grey base and wall units with a complementary work surface, it provides plenty of storage and workspace. A matching breakfast bar offers a casual dining spot, while a built-in wine rack adds a touch of sophistication. The freestanding double oven, complete with an extractor hood above, makes cooking a pleasure. A stainless steel sink unit is conveniently positioned beneath a uPVC window, allowing natural light to brighten the space. The room is finished with a smooth emulsion ceiling with coving, emulsion walls with tiled splashbacks, and sleek tiled flooring for easy maintenance. A vertical radiator ensures warmth, while multiple power points add convenience. A door leads to under-stair storage, while an open entrance flows into the utility area. Additionally, a rear door provides easy access to the exterior, making this kitchen as functional as it is stylish.