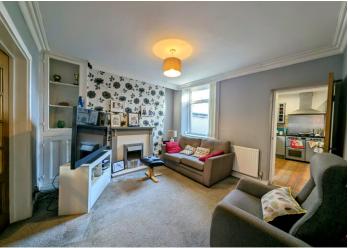

#### **RECEPTION ROOM 1**

3.45 m x 2.71 m Step into a well appointed reception room where classic charm meets modern comfort. A smooth emulsion ceiling with stylish coving creates a sense of sophistication, while carpet flooring adds warmth underfoot. Emulsion walls with a feature wall that has been wallpaper, adding character to the space. An original feature fireplace serves as a stunning focal point, perfect for cosy evenings. Natural light pours in through the uPVC window, enhancing the welcoming atmosphere. Double oak-effect doors with glass panels provide a seamless flow into the second reception room, making this space ideal for both relaxation and entertaining.

#### **RECEPTION ROOM 2**

3.70 m x 3.55 m

This inviting second reception room offers a perfect blend of comfort and elegance. The smooth emulsion ceiling with classic coving enhances the sense of space, while the carpet flooring adds warmth and cosyness. The emulsion walls are complemented by a stylish feature wallpaper, adding a touch of personality. A wooden fire surround frames a modern electric pebble-effect fire, creating a cozy focal point for relaxed evenings. A uPVC window to the rear allows natural light to fill the room, making it bright and welcoming. With a door leading directly to the kitchen, this space is ideal for dining, entertaining, or simply unwinding in style.