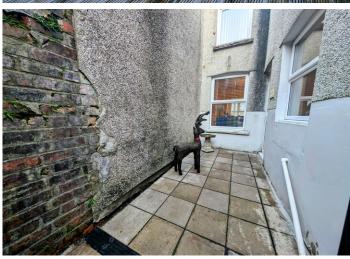

## **REAR GARDEN**

A tiered rear garden accessed via steps from the back door where a patio is laid, featuring two decked areas, ideal for outdoor seating or garden furniture, perfect for relaxing or entertaining.