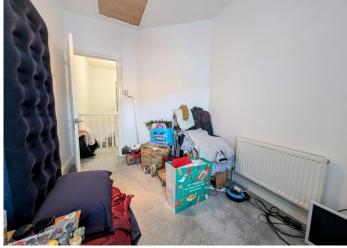

# **BEDROOM 3**

3.18 m x 2.27 m

Bedroom three features smooth emulsion ceilings and walls, a uPVC window to the front allowing natural light, power points for convenience, and a radiator for added comfort.