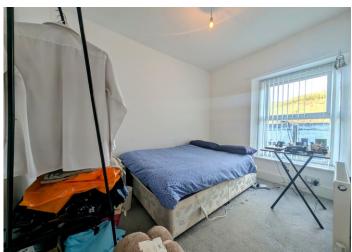

### **BEDROOM 1**

3.24 m x 2.37 m

A generously sized double bedroom featuring smooth emulsion ceilings and walls for a clean, modern finish. A uPVC window at the front allows for ample natural light, while power points and a radiator ensure comfort and functionality. The room is completed with soft carpeting for a cosy touch.

# **BEDROOM 2**

3.03 m x 2.99 m

Another well proportioned double bedroom featuring smooth emulsion ceilings and walls. The room includes a radiator, convenient power points, and is finished with comfortable carpeting. Upvc window to the rear.

# **BEDROOM 3**

3.18 m x 2.27 m

Bedroom three features smooth emulsion ceilings and walls, a uPVC window to the front allowing natural light, power points for convenience, and a radiator for added comfort.