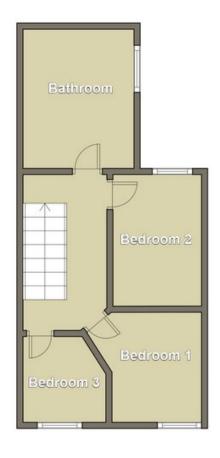

### **LANDING**

Smooth emulsion ceiling and walls. Carpets laid. Access to all 3 bedrooms and bathroom.

### **BEDROOM 1**

3.24 m x 2.37 m

A generously sized double bedroom featuring smooth emulsion ceilings and walls for a clean, modern finish. A uPVC window at the front allows for ample natural light, while power points and a radiator ensure comfort and functionality. The room is completed with soft carpeting for a cosy touch.

# **BEDROOM 2**

3.03 m x 2.99 m

Another well proportioned double bedroom featuring smooth emulsion ceilings and walls. The room includes a radiator, convenient power points, and is finished with comfortable carpeting. Upvc window to the rear.

# **BEDROOM 3**

3.18 m x 2.27 m

Bedroom three features smooth emulsion ceilings and walls, a uPVC window to the front allowing natural light, power points for convenience, and a radiator for added comfort.

## **BATHROOM**

3.21 m x 2.59 m

A contemporary first floor bathroom featuring a freestanding bathtub and a corner shower with stylish feature tiling. The suite includes a wash hand basin set within a sleek vanity unit, a WC, and a cupboard housing the combi boiler. A uPVC window to the side provides natural light, while a radiator ensures warmth. The space is completed with durable laminate flooring.