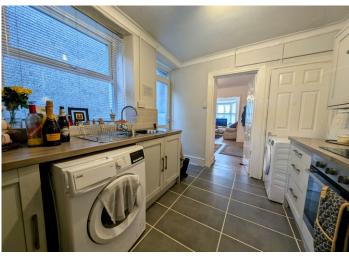

# **KITCHEN**

3.13 m x 2.58 m

A modern kitchen featuring stylish woodgrain effect base and wall units paired with complementary worktops. The space includes an integrated fan oven, hob, and extractor fan, with plumbing ready for a washing machine. Smooth emulsion ceilings and walls are beautifully accented by metro style tiling, while ceramic tiled flooring adds durability and charm. A uPVC window and side door provide natural light and convenient access.