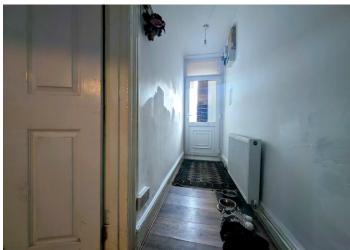

#### **HALLWAY**

Access to the property is directly up a few steps to forecourt then entrance to the property is via upvc door in golden oak. Hallway with smooth emulsion ceiling and walls. Laminate flooring laid. Staircase to first floor and door leading to lounge diner.