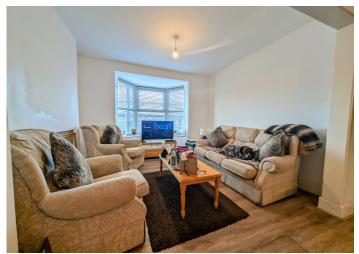

# **LOUNGE DINER**

6.39 m x 3.74 m

The room features smooth emulsion-inished ceilings and walls, complemented by a dual aspect window to the rear and a uPVC bay window at the front. Laminated flooring adds a modern touch, with ample power points and radiators for convenience. A door leads seamlessly into the kitchen, enhancing the functional flow of the space.