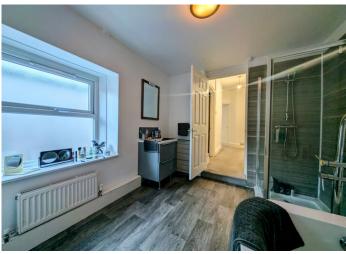

## **BATHROOM**

3.21 m x 2.59 m

A contemporary first floor bathroom featuring a freestanding bathtub and a corner shower with stylish feature tiling. The suite includes a wash hand basin set within a sleek vanity unit, a WC, and a cupboard housing the combi boiler. A uPVC window to the side provides natural light, while a radiator ensures warmth. The space is completed with durable laminate flooring.