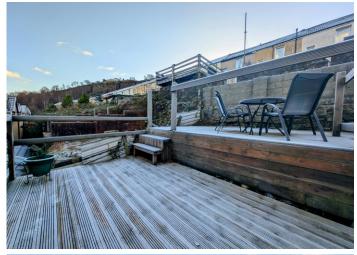

## **REAR GARDEN**

A tiered rear garden accessed via steps from the back door where a patio is laid, featuring two decked areas, ideal for outdoor seating or garden furniture, perfect for relaxing or entertaining.