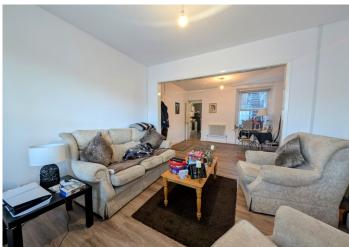

# **LOUNGE DINER**

6.39 m x 3.74 m

The room features smooth emulsion-inished ceilings and walls, complemented by a dual aspect window to the rear and a uPVC bay window at the front. Laminated flooring adds a modern touch, with ample power points and radiators for convenience. A door leads seamlessly into the kitchen, enhancing the functional flow of the space.