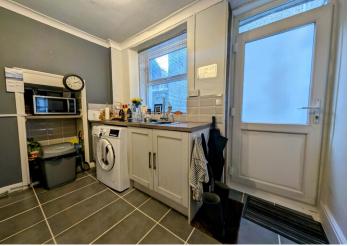

# **KITCHEN**

3.13 m x 2.58 m

A modern kitchen featuring stylish woodgrain effect base and wall units paired with complementary worktops. The space includes an integrated fan oven, hob, and extractor fan, with plumbing ready for a washing machine. Smooth emulsion ceilings and walls are beautifully accented by metro style tiling, while ceramic tiled flooring adds durability and charm. A uPVC window and side door provide natural light and convenient access.