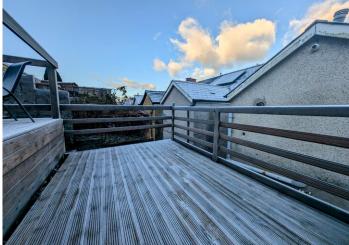

## **REAR GARDEN**

A tiered rear garden accessed via steps from the back door where a patio is laid, featuring two decked areas, ideal for outdoor seating or garden furniture, perfect for relaxing or entertaining.