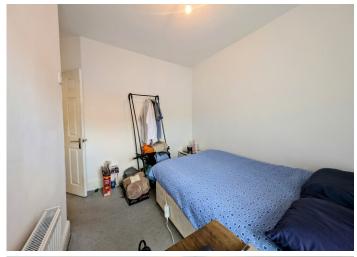

### **BEDROOM 1**

3.24 m x 2.37 m

A generously sized double bedroom featuring smooth emulsion ceilings and walls for a clean, modern finish. A uPVC window at the front allows for ample natural light, while power points and a radiator ensure comfort and functionality. The room is completed with soft carpeting for a cosy touch.

# **BEDROOM 2**

3.03 m x 2.99 m

Another well proportioned double bedroom featuring smooth emulsion ceilings and walls. The room includes a radiator, convenient power points, and is finished with comfortable carpeting. Upvc window to the rear.

# **BEDROOM 3**

3.18 m x 2.27 m

Bedroom three features smooth emulsion ceilings and walls, a uPVC window to the front allowing natural light, power points for convenience, and a radiator for added comfort.