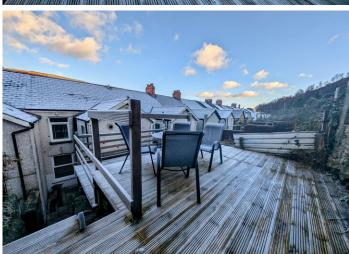

## **REAR GARDEN**

A tiered rear garden accessed via steps from the back door where a patio is laid, featuring two decked areas, ideal for outdoor seating or garden furniture, perfect for relaxing or entertaining.