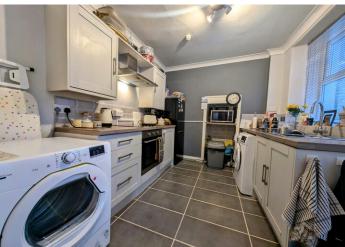

# **KITCHEN**

3.13 m x 2.58 m

A modern kitchen featuring stylish woodgrain effect base and wall units paired with complementary worktops. The space includes an integrated fan oven, hob, and extractor fan, with plumbing ready for a washing machine. Smooth emulsion ceilings and walls are beautifully accented by metro style tiling, while ceramic tiled flooring adds durability and charm. A uPVC window and side door provide natural light and convenient access.