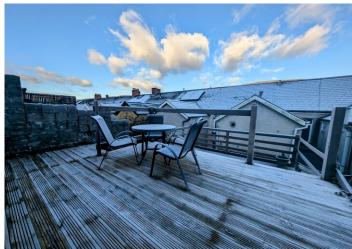

## **REAR GARDEN**

A tiered rear garden accessed via steps from the back door where a patio is laid, featuring two decked areas, ideal for outdoor seating or garden furniture, perfect for relaxing or entertaining.