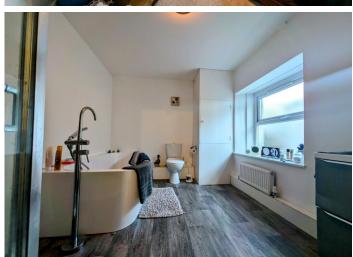

## **BATHROOM**

3.21 m x 2.59 m

A contemporary first floor bathroom featuring a freestanding bathtub and a corner shower with stylish feature tiling. The suite includes a wash hand basin set within a sleek vanity unit, a WC, and a cupboard housing the combi boiler. A uPVC window to the side provides natural light, while a radiator ensures warmth. The space is completed with durable laminate flooring.