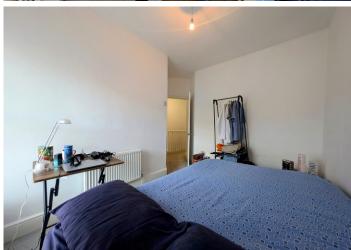

### **BEDROOM 1**

3.24 m x 2.37 m

A generously sized double bedroom featuring smooth emulsion ceilings and walls for a clean, modern finish. A uPVC window at the front allows for ample natural light, while power points and a radiator ensure comfort and functionality. The room is completed with soft carpeting for a cosy touch.

# **BEDROOM 2**

3.03 m x 2.99 m

Another well proportioned double bedroom featuring smooth emulsion ceilings and walls. The room includes a radiator, convenient power points, and is finished with comfortable carpeting. Upvc window to the rear.

# **BEDROOM 3**

3.18 m x 2.27 m

Bedroom three features smooth emulsion ceilings and walls, a uPVC window to the front allowing natural light, power points for convenience, and a radiator for added comfort.