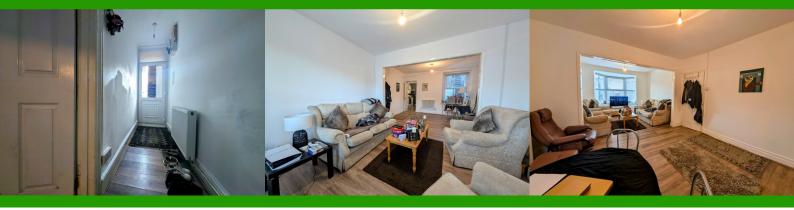

# **LOUNGE DINER**

6.39 m x 3.74 m

The room features smooth emulsion-inished ceilings and walls, complemented by a dual aspect window to the rear and a uPVC bay window at the front. Laminated flooring adds a modern touch, with ample power points and radiators for convenience. A door leads seamlessly into the kitchen, enhancing the functional flow of the space.

# **KITCHEN**

3.13 m x 2.58 m

A modern kitchen featuring stylish woodgrain effect base and wall units paired with complementary worktops. The space includes an integrated fan oven, hob, and extractor fan, with plumbing ready for a washing machine. Smooth emulsion ceilings and walls are beautifully accented by metro style tiling, while ceramic tiled flooring adds durability and charm. A uPVC window and side door provide natural light and convenient access.