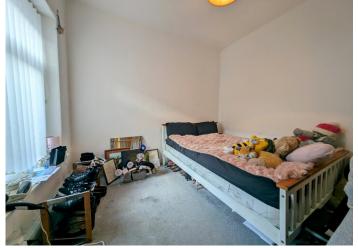

### **BEDROOM 1**

3.24 m x 2.37 m

A generously sized double bedroom featuring smooth emulsion ceilings and walls for a clean, modern finish. A uPVC window at the front allows for ample natural light, while power points and a radiator ensure comfort and functionality. The room is completed with soft carpeting for a cosy touch.

# **BEDROOM 2**

3.03 m x 2.99 m

Another well proportioned double bedroom featuring smooth emulsion ceilings and walls. The room includes a radiator, convenient power points, and is finished with comfortable carpeting. Upvc window to the rear.

# **BEDROOM 3**

3.18 m x 2.27 m

Bedroom three features smooth emulsion ceilings and walls, a uPVC window to the front allowing natural light, power points for convenience, and a radiator for added comfort.