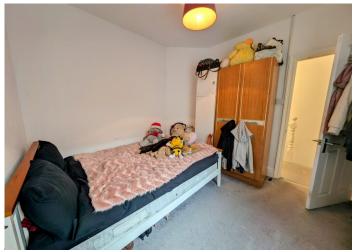

### **BEDROOM 1**

3.24 m x 2.37 m

A generously sized double bedroom featuring smooth emulsion ceilings and walls for a clean, modern finish. A uPVC window at the front allows for ample natural light, while power points and a radiator ensure comfort and functionality. The room is completed with soft carpeting for a cosy touch.

# **BEDROOM 2**

3.03 m x 2.99 m

Another well proportioned double bedroom featuring smooth emulsion ceilings and walls. The room includes a radiator, convenient power points, and is finished with comfortable carpeting. Upvc window to the rear.

# **BEDROOM 3**

3.18 m x 2.27 m

Bedroom three features smooth emulsion ceilings and walls, a uPVC window to the front allowing natural light, power points for convenience, and a radiator for added comfort.