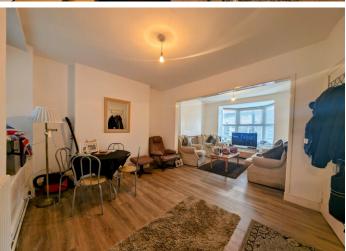

# **LOUNGE DINER**

6.39 m x 3.74 m

The room features smooth emulsion-inished ceilings and walls, complemented by a dual aspect window to the rear and a uPVC bay window at the front. Laminated flooring adds a modern touch, with ample power points and radiators for convenience. A door leads seamlessly into the kitchen, enhancing the functional flow of the space.