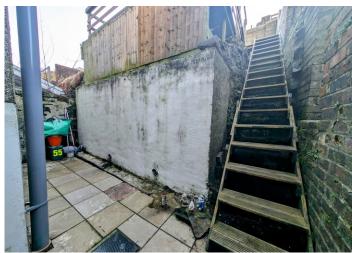

## **REAR GARDEN**

A tiered rear garden accessed via steps from the back door where a patio is laid, featuring two decked areas, ideal for outdoor seating or garden furniture, perfect for relaxing or entertaining.