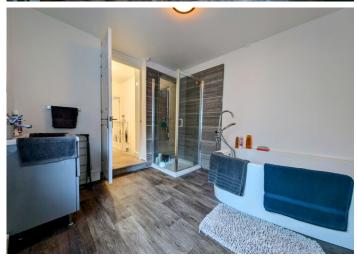

## **BATHROOM**

3.21 m x 2.59 m

A contemporary first floor bathroom featuring a freestanding bathtub and a corner shower with stylish feature tiling. The suite includes a wash hand basin set within a sleek vanity unit, a WC, and a cupboard housing the combi boiler. A uPVC window to the side provides natural light, while a radiator ensures warmth. The space is completed with durable laminate flooring.