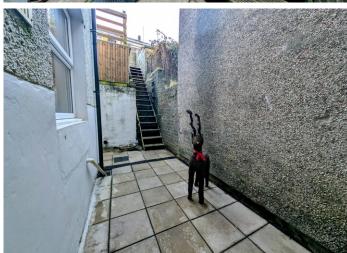

## **REAR GARDEN**

A tiered rear garden accessed via steps from the back door where a patio is laid, featuring two decked areas, ideal for outdoor seating or garden furniture, perfect for relaxing or entertaining.