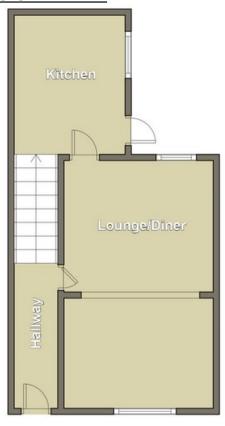

#### **HALLWAY**

Access to the property is directly up a few steps to forecourt then entrance to the property is via upvc door in golden oak. Hallway with smooth emulsion ceiling and walls. Laminate flooring laid. Staircase to first floor and door leading to lounge diner.

# **LOUNGE DINER**

6.39 m x 3.74 m

The room features smooth emulsion-inished ceilings and walls, complemented by a dual aspect window to the rear and a uPVC bay window at the front. Laminated flooring adds a modern touch, with ample power points and radiators for convenience. A door leads seamlessly into the kitchen, enhancing the functional flow of the space.

# **KITCHEN**

3.13 m x 2.58 m

A modern kitchen featuring stylish woodgrain effect base and wall units paired with complementary worktops. The space includes an integrated fan oven, hob, and extractor fan, with plumbing ready for a washing machine. Smooth emulsion ceilings and walls are beautifully accented by metro style tiling, while ceramic tiled flooring adds durability and charm. A uPVC window and side door provide natural light and convenient access.