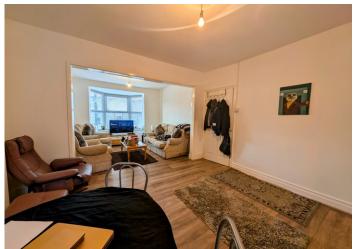

# **LOUNGE DINER**

6.39 m x 3.74 m

The room features smooth emulsion-inished ceilings and walls, complemented by a dual aspect window to the rear and a uPVC bay window at the front. Laminated flooring adds a modern touch, with ample power points and radiators for convenience. A door leads seamlessly into the kitchen, enhancing the functional flow of the space.