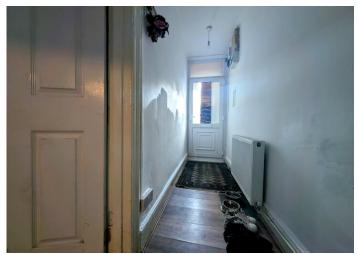

#### **HALLWAY**

Access to the property is directly up a few steps to forecourt then entrance to the property is via upvc door in golden oak. Hallway with smooth emulsion ceiling and walls. Laminate flooring laid. Staircase to first floor and door leading to lounge diner.