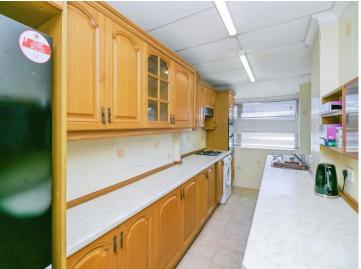

# Barry Road, £280,000

- NO ONGOING CHAIN
- MULTIPLE RECEPTION ROOMS
- COUNCIL TAX BAND D
- GARAGE
- CLOSE TO TOWN CENTRE
- EPC Rating: Awaited







01446 733224 barry@peteralan.co.uk



## About the property

Four bedroom house for sale with no onward chain. Perfect family home located close to shops and schools, Also within easy reach to the M4. Benefiting from two reception rooms and a garage.

### Accommodation

#### Entrance

#### Lounge

12' 5" max x 12' 4" max ( 3.78m max x 3.76m max )

#### **Dining Room**

12' 6" max x 12' 1" max ( 3.81m max x 3.68m max )

#### Kitchen

17' 3" max x 6' max ( 5.26m max x 1.83m max )

#### Landing

#### **Bedroom Two**

12' 1" max x 8' 5" plus wardrobes ( 3.68m max x 2.57m plus wardrobes )





#### **Bedroom Three**

12' 2" max x 7' 2" plus wardrobes ( 3.71m max x 2.18m plus wardrobes )

#### **Bedroom Four**

7' 2" x 7' 1" max ( 2.18m x 2.16m max )

#### Shower Room

#### **Property Information**

It is our understanding that the Property is not registered at the Land Registry which is the case with a significant proportion of land across England and Wales. Your conveyancer will take the necessary steps and advise you accordingly.





#### Landing

#### Bedroom One

14' 2" plus eaves x 11' 7" plus eaves ( 4.32m plus eaves x 3.53m plus eaves )

#### Outside

#### To The Front

Small court yard.

#### To The Rear

Enclosed rear garden \*\*GARAGE\*\*

### 01446 733224 barry@peteralan.co.uk



### Floorplan



This floor plan is for illustrative purposes only. It is not drawn to