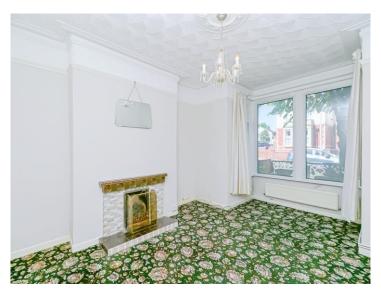

#### Lounge

12' 5" max x 12' 4" max ( 3.78m max x 3.76m max )

#### **Dining Room**

12' 6" max x 12' 1" max ( 3.81m max x 3.68m max )