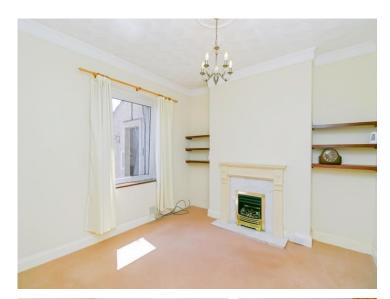

#### Lounge

12' 5" max x 12' 4" max ( 3.78m max x 3.76m max )

#### **Dining Room**

12' 6" max x 12' 1" max ( 3.81m max x 3.68m max )