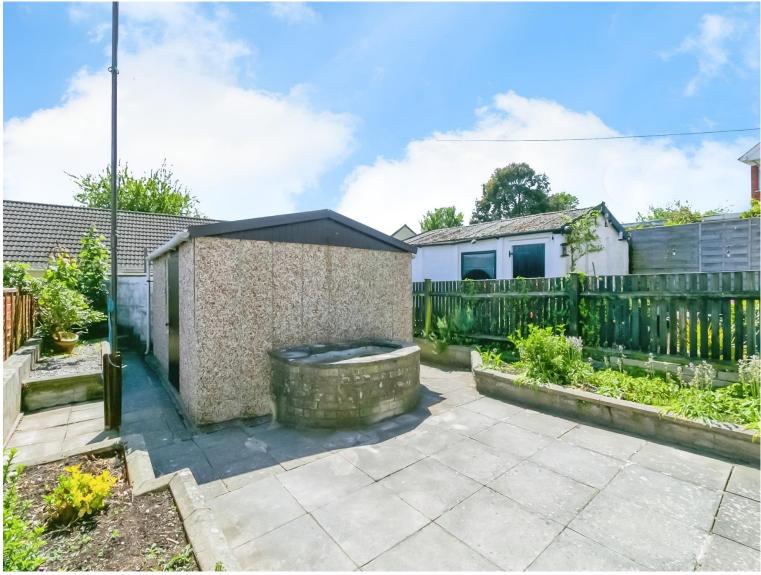

# Barry Road, £280,000

- NO ONGOING CHAIN
- MULTIPLE RECEPTION ROOMS
- COUNCIL TAX BAND D
- GARAGE
- CLOSE TO TOWN CENTRE
- EPC Rating: Awaited







01446 733224 barry@peteralan.co.uk



## About the property

Four bedroom house for sale with no onward chain. Perfect family home located close to shops and schools, Also within easy reach to the M4. Benefiting from two reception rooms and a garage.

### Accommodation

#### Entrance

#### Lounge

12' 5" max x 12' 4" max ( 3.78m max x 3.76m max )

#### **Dining Room**

12' 6" max x 12' 1" max ( 3.81m max x 3.68m max )

#### Kitchen

17' 3" max x 6' max ( 5.26m max x 1.83m max )

#### Landing

#### **Bedroom Two**

12' 1" max x 8' 5" plus wardrobes ( 3.68m max x 2.57m plus wardrobes )





#### **Bedroom Three**

12' 2" max x 7' 2" plus wardrobes ( 3.71m max x 2.18m plus wardrobes )

#### **Bedroom Four**

7' 2" x 7' 1" max ( 2.18m x 2.16m max )

#### Shower Room

#### **Property Information**

It is our understanding that th