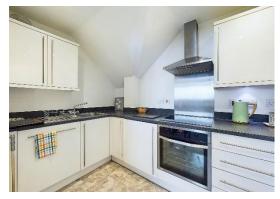

The apartment has been finished to an exceptionally high standard, with modern fixtures and fittings throughout. The kitchen is fully equipped with high-end appliances, including a dishwasher, fridge/freezer, and oven/hob.