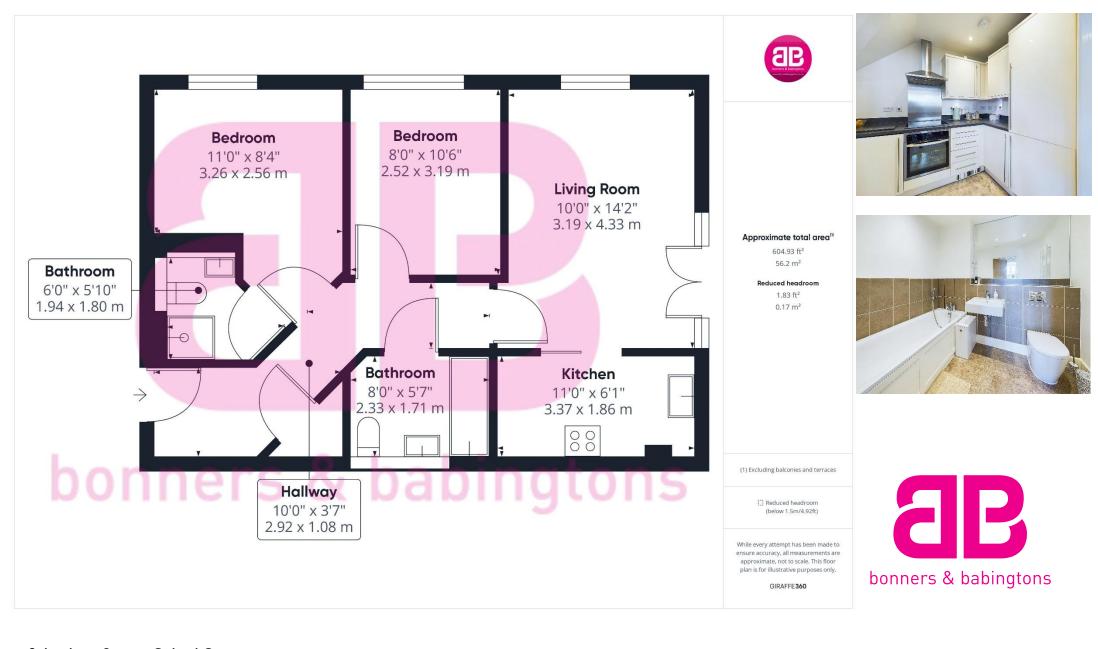

## Grainger House Findlay Mews Marlow Buckinghamshire SL7 1AP

- Tenure: Leasehold

- Property Lease: 114

- Service Charge: £1,914.64 (inc. building ins)

- Ground Rent: £395

- Guide Price: Price OIRO £375,000

- Buckinghamshire Council

- EPC Rating: C

- Council Tax Band: D

This stunning two-bedroom apartment is located approximately half a mile from the heart of Marlow. It is situated on a sought-after gated development with secure parking and is impeccably presented.

The property boasts two spacious bedrooms, both of which are flooded with natural light, making them the perfect place to relax and unwind after a long day. The master bedroom benefits from an en-suite bathroom, complete with a modern shower, while the second bedroom is serviced by a separate spacious family bathroom.

The apartment also features a lovely reception room with double-aspect windows and a balcony. This bright and airy room provides ample space for entertaining guests or simply enjoying some quiet time. There are also attractive far-reaching views.